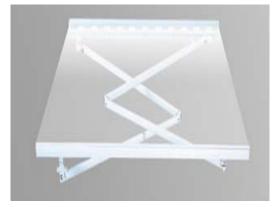

The Secuflex 70II folding arms use tensioned, spring loaded, PVC coated triple steel cables that provide added protection against corrosion. These cables are individually hung to provide excellent wind stability and fabric tension.

The Secuflex 70II arms are able to withstand 120,000 cycles of stress, as certified by Materials Testing Authority of Germany.

Patented pivot ball front bar connector provides the best possible operational safety.