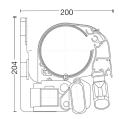

## Specifications

Dimensions mm (h x d) Width (single unit) Projection range

Pitch range

Frame custom colours

Oversquare

Vario Volant

Fabric

Fabric

Operating mechanism

Automation features

Automation sensors

√: Standard A: Available

- ✓ 210 x 185
- ✓ 2m 7m
  - 1.5m 4m
- ✓ Up to 45°
- A 140 colours powdercoated
- A Projection greater than width
- A Up to 2m manual or motorised screen
- √ Acrylic canvas
- A PVC plastisol coated
- Manual
- A Motorised, sun, wind & timer systems
- A Motion, sun and wind