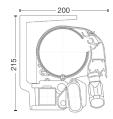

## Specifications

Dimensions mm (h x d) Width (single unit) Projection range

Pitch range

Frame custom colours

Oversquare

Vario Volant

Fabric

Fabric

Operating mechanism

Automation features

Automation sensors

√: Standard A: Available

- ✓ 210 x 185
- ✓ 2m 7m
  - 1.5m 4m
- ✓ Up to 45°
- A 140 colours powdercoated
- A Projection greater than width
- A Up to 2m manual or motorised screen
- √ Acrylic canvas
- A PVC plastisol coated
- Manual
- A Motorised, sun, wind & timer systems
- A Motion, sun and wind