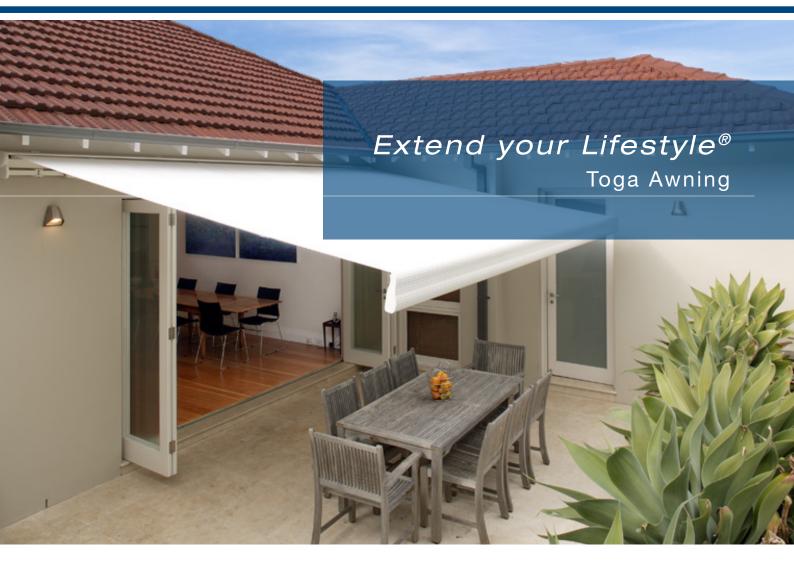

## create the outdoor room

The Toga's contemporary, design makes it ideal for homes with the semi-enclosed extruded aluminium cassette protecting the mechanism and fabric against dirt and corrosion. The Toga reaches sizes up to 7m width and 4m in projection and is suitable for wall or top mount installations. Aluxor can also supply customised brackets to suit site specific installations.

The Toga frame and extruded aluminium fascia are available in 8 standard or 140 custom colours. The awning can be operated manually by a crank handle and gear operation, or can be motorised with optional sun, wind and timer systems.

The Toga can be adapted to incorporate our special **Oversquare** design whereby the awning can project to a distance that is greater than its width.

A **Vario Volant** option is also available in manual or motorised control whereby a retractable vertical fabric screen, usually being a see-through mesh fabric, is fitted inside the front rail. This is ideal for blocking out sun glare from west facing locations and seasonal low direct sun while still enjoying the views.