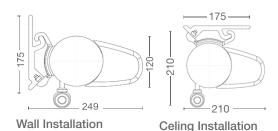

The Olympus can be customised to sizes up to 5m wide and 3m in projection and is available as a wall mount or ceiling mount installation using extruded aluminium end fixing plates.

The Olympus cassette is available in 8 standard colours, as well as a range of 140 colours to customise the frame and fascia. The fabric is fully protected by the enclosed cassette when retracted, giving optimal protection for the fabric and operating mechanism against dirt, rain and humidity.

## Specifications

Dimensions mm (h x d) Width single unit

Projection range

Pitch range

Mounting brackets

Standard frame

Extruded aluminum cassette

Fabric

Fabric

Operating mechanism Automation features

Automation sensors

✓: Standard A: Available

✓ 120 x 204

✓ 2m – 5m

√ 1.5m - 3m

✓ Up to 35°

✓ End fixings only

√ 8 standard colours

A 140 powdercoat colours

✓ Acrylic canvas

A PVC plastisol coated

✓ Manual

A Remote operated motor

A Motion, sun and wind