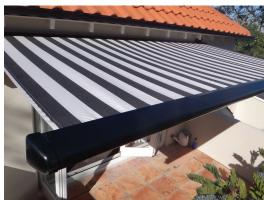

## create the outdoor room

The Olympus is a compact, fully enclosed cassette folding arm awning being only 120mm high and 204mm deep when retracted. This contemporary elliptical design is ideal for residential applications such as a small terrace courtyard or apartment block balcony.

The Olympus can be customised to sizes up to 5m wide and 3m in projection and is available as a wall mount or ceiling mount installation using extruded aluminium end fixing plates.

The Olympus cassette is available in 8 standard colours, as well as a range of 140 colours to customise the frame and fascia. The fabric is fully protected by the enclosed cassette when retracted, giving optimal protection for the fabric and operating mechanism against dirt, rain and humidity.