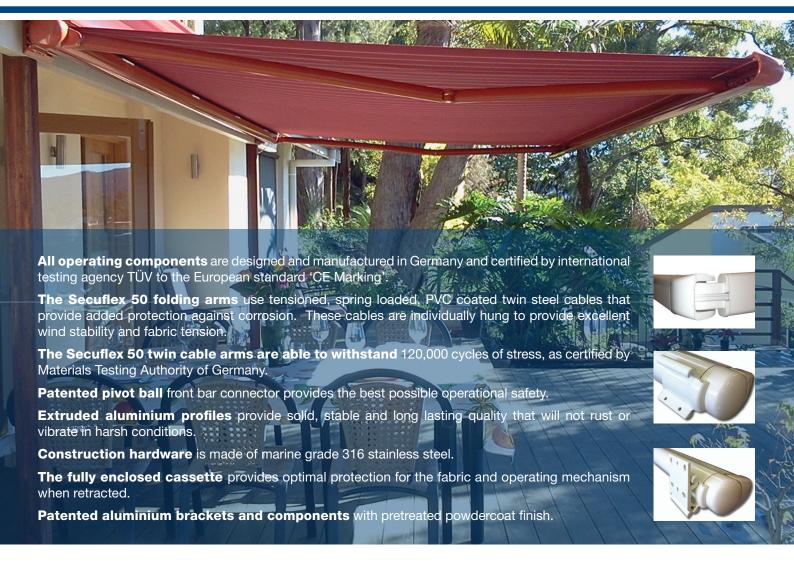

The Olympus can be customised to sizes up to 5m wide and 3m in projection and is available as a wall mount or ceiling mount installation using extruded aluminium end fixing plates.

The Olympus cassette is available in 8 standard colours, as well as a range of 140 colours to customise the frame and fascia. The fabric is fully protected by the enclosed cassette when retracted, giving optimal protection for the fabric and operating mechanism against dirt, rain and humidity.

The Olympus can be operated manually by a crank handle, or can be motorised with optional sun, wind and timer systems.

Aluxor Awnings is a leading manufacturer of German precision-engineered awnings, operating in Australia for over 40 years. Aluxor awnings are built to last.