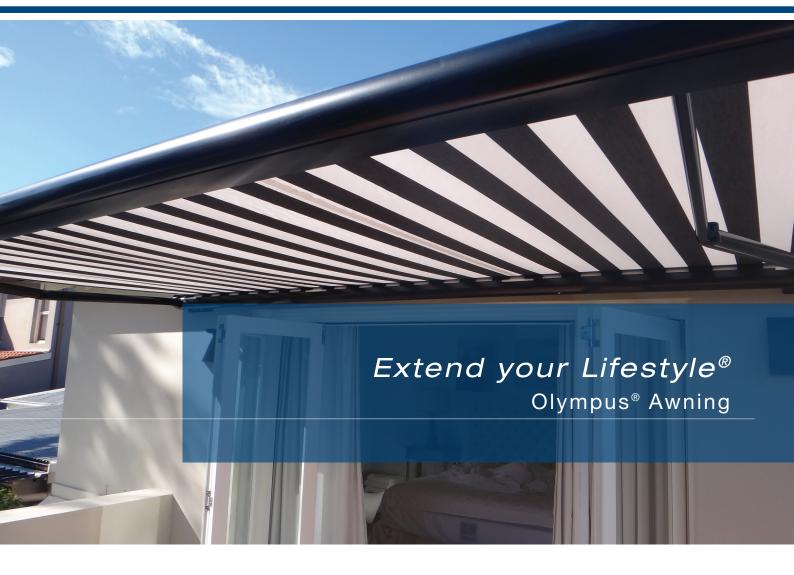

## create the outdoor room

The Olympus is a compact, fully enclosed cassette folding arm awning being only 120mm high and 204mm deep when retracted. This contemporary elliptical design is ideal for residential applications such as a small terrace courtyard or apartment block balcony.

The Olympus can be customised to sizes up to 5m wide and 3m in projection and is available as a wall mount or ceiling mount installation using extruded aluminium end fixing plates.

The Olympus cassette is available in 8 standard colours, as well as a range of 140 colours to customise the frame and fascia. The fabric is fully protected by the enclosed cassette when retracted, giving optimal protection for the fabric and operating mechanism against dirt, rain and humidity.

The Olympus can be operated manually by a crank handle, or can be motorised with optional sun, wind and timer systems.

Aluxor Awnings is a leading manufacturer of German precision-engineered awnings, operating in Australia for over 40 years. Aluxor awnings are built to last.