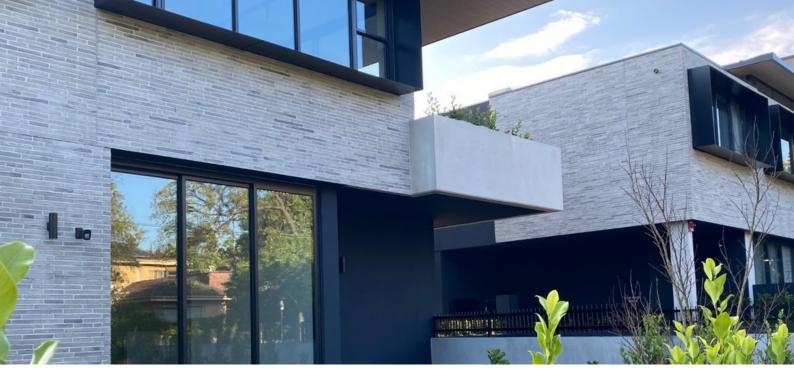

## 011 T bricks in a random bond various sizes

The above picture shows our slender 011 T bricks in a random bond using various sizes

500 mm L x 40 mm H x 90 mm D 300mm L x 40mm H x 90 mm D 200mm L x 40mm H x 90 mm D