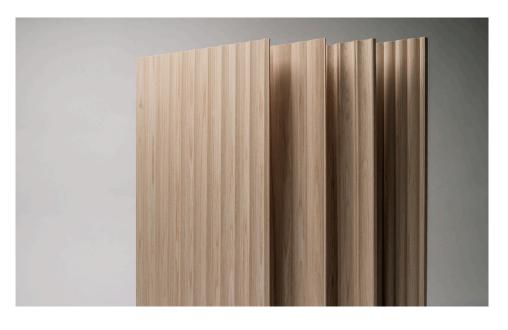

## Sustainably produced raw timber profiled panels for interior joinery.

Eveneer Profiles are the perfect complement to our Eveneer range of timber veneers.

Made from our popular Eveneer Raw timbers they are suitable for application to wood based joinery or direct to plaster or plasterboard walls where they offer an added level of dimension and functionality.

Eveneer Profiles are supplied raw and require finishing after application to the substrate, and may also be stained to your desired colour.

Available in 4 sculpted profiles:

- Reed 6/13
- Reed 3/20
- Flute 3/20
- Flute 6/20

#### **APPLICATIONS**

- Wall and ceiling linings
- Joinery
- Decorative screens, etc.