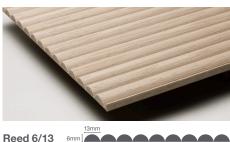

Eveneer Profiles are supplied raw and require finishing after application to the substrate, and may also be stained to your desired colour.

Available in 4 sculpted profiles:

- Reed 6/13
- Reed 3/20
- Flute 3/20
- Flute 6/20

#### **STOCKED PROFILES**

Reed 3/20