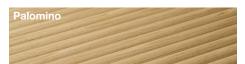

equire finishing after application to the substrate, and may also be stained to your desired colour.

Available in 4 sculpted profiles:

- Reed 6/13
- Reed 3/20
- Flute 3/20
- Flute 6/20

And 2 colours:

- Cremello
- Palomino

#### **APPLICATIONS**

- Wall and ceiling linings
- Joinery
- Decorative screens, etc.

## TECHNICAL

Description Profiled wooden sheets.

#### Composition

Eveneer Raw timber sheets with 3D milled profiles on a TNT (non woven fabric) backing.

### Dimensions

Sheets (3/6mm) 3130 x 1220mm

Refer Eveneer Raw for additional technical information. Other profiles available subject to quantity and lead times. May be supplied pressed onto MDF, particleboard, plywood or other substrate on application.



#### **STOCKED PROFILES**





Reed 3/20







## STOCKED COLOURS