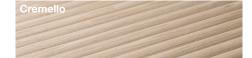

require finishing after application to the substrate, and may also be stained to your desired colour.

Available in 4 sculpted profiles:

- Reed 6/13
- Reed 3/20
- Flute 3/20
- Flute 6/20

And 2 colours:

- Cremello
- Palomino

#### **APPLICATIONS**

- Wall and ceiling linings
- Joinery
- Decorative screens, etc.

## TECHNICAL

Description Profiled wooden sheets.

#### Composition

Eveneer Raw timber sheets with 3D milled profiles on a TNT (non woven fabric) backing.

### Dimensions

Sheets (3/6mm) 3130 x 1220mm

Refer Eveneer Raw for additional technical information. Other profiles available subject to quantity and lead times. May be supplied pressed onto MDF, particleboard, plywood or other substrate on application.



#### **STOCKED PROFILES**





Reed 3/20







## STOCKED COLOURS