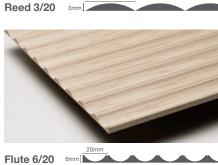

Eveneer Profiles are supplied raw and require finishing after application to the substrate, and may also be stained to your desired colour.

Available in 4 sculpted profiles:

- Reed 6/13
- Reed 3/20
- Flute 3/20
- Flute 6/20

#### **STOCKED PROFILES**

Reed 3/20