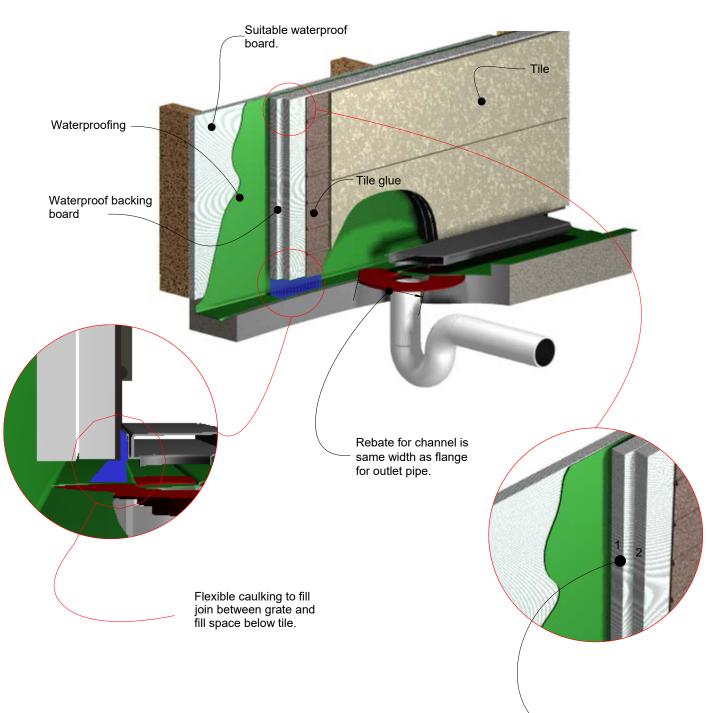

## 100i20 MTL or CO Against Wall

For 100ARi20MTL, 100ARiCO20, 100MNDi20MTL, 100MNDiCO20, 100PSi20MTL, 100PSi20CO, 100TRi20MTL, 100TRiCO20, 100AAi20MTL.

NOTE, due to the diameter of leak control or puddle flanges up to two layers of waterproof backing board or villa board may be needed to pack out wall before tiling.