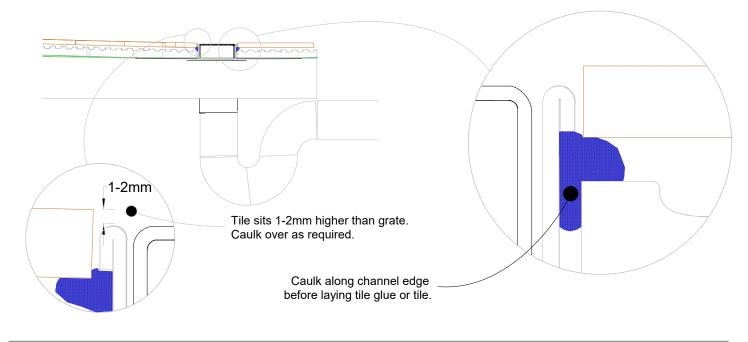

## 100i20 MTL & CO Bathroom For 100ARi20MTL, 100ARiCO20, 100MNDi20MTL, 100MNDiCO20, 100PSi20MTL, Stormtech 100PSi20CO, 100TRi20MTL, 100TRiCO20, 100AAi20MTL, 100AAiCO20. NOTE, refer to AS3500 for specific outlet pipe sizes related to your specific Fal installation. Grate Channel Rebate for channel Tile cement (glue) Tile DN80 outlet Outlet extender Flange Waterproofing substrate Trap