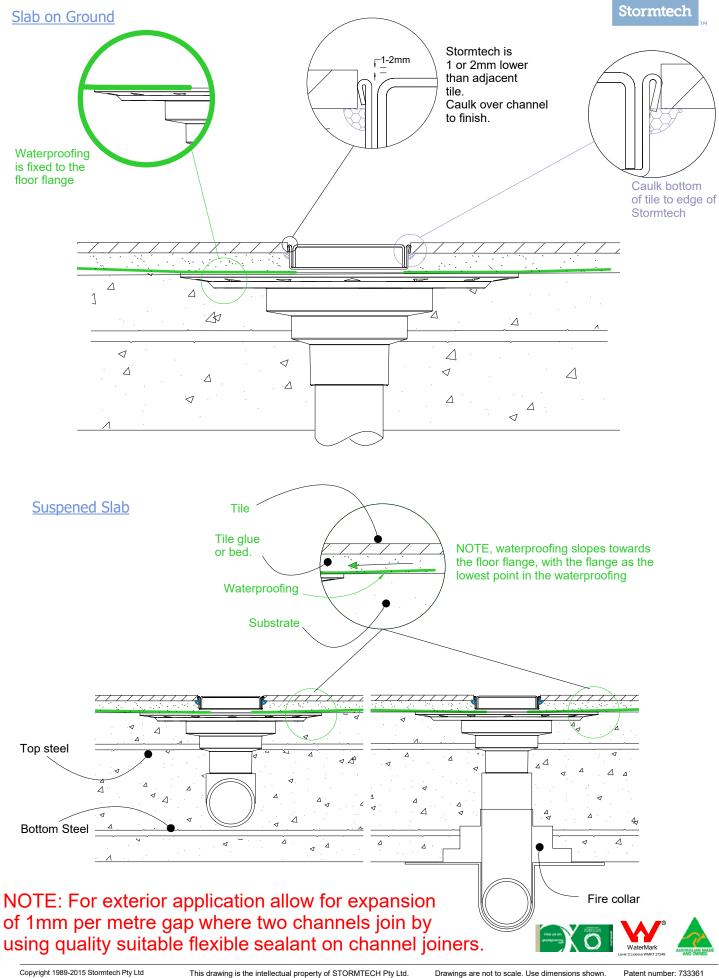

## 100i20 MTL & CO Concrete Floor or Deck

For 100ARi20MTL, 100ARiCO20, 100MNDi20MTL, 100MNDiCO20, 100PSi20MTL, 100PSi20CO, 100TRi20MTL, 100TRiCO20, 100AAi20MTL, 100AAiCO20.

## 100i20 MTL & CO Bathroom For 100ARi20MTL, 100ARiCO20, 100MNDi20MTL, 100MNDiCO20, 100PSi20MTL, Stormtech 100PSi20CO, 100TRi20MTL, 100TRiCO20, 100AAi20MTL, 100AAiCO20. NOTE, refer to AS3500 for specific outlet pipe sizes related to your specific Fal installation. Grate Channel Rebate for channel Tile cement (glue) Tile DN80 outlet Outlet extender Flange Waterproofing substrate Trap

### NOTE, this method requires the channel system to be ABOVE and SEPARATE from the WATERPROOFING.

This drawing is the intellectural property of STORMTECH Pty Ltd.

Drawings are not to scale. Use dimensions shown.