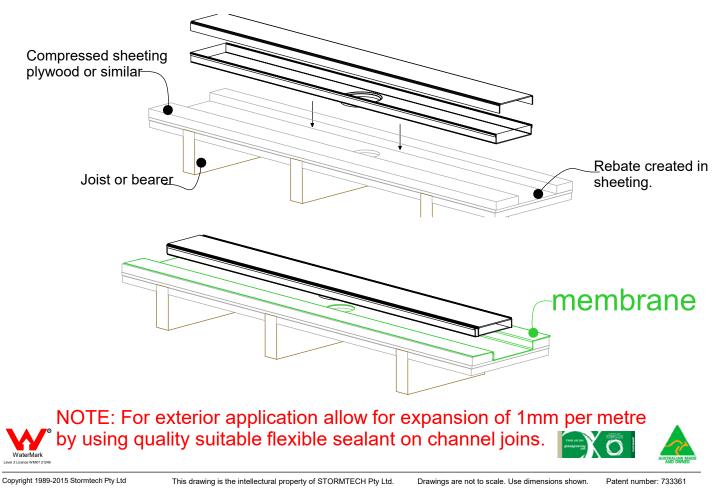

## **100i20 MTL & CO TIMBER FLOOR/DECK** For 100ARi20MTL, 100ARiCO20, 100MNDi20MTL, 100MNDiCO20, 100PSi20MTL, 100PSi20CO, 100TRi20MTL, 100TRiCO20,

100AAi20MTL, 100AAiCO20.

When 100i20 MTL or CO is running parrallel to joist/bearer

## When 100i20 MTL or CO is running perpendicular to joist/bearer

Stormtech