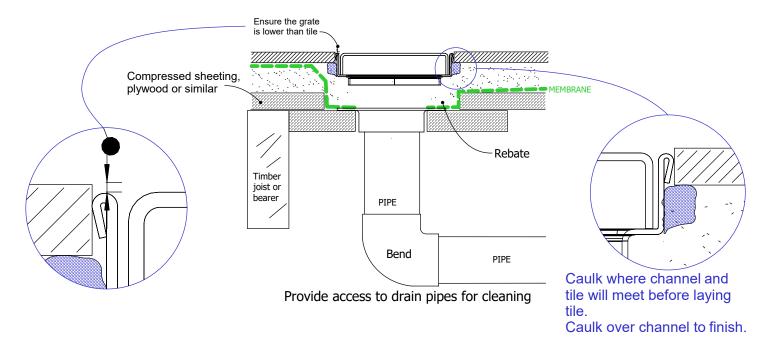

## 100i20 MTL & CO Bathroom For 100ARi20MTL, 100ARiCO20, 100MNDi20MTL, 100MNDiCO20, 100PSi20MTL, Stormtech 100PSi20CO, 100TRi20MTL, 100TRiCO20, 100AAi20MTL, 100AAiCO20. NOTE, refer to AS3500 for specific outlet pipe sizes related to your specific Fal installation. Grate Channel Rebate for channel Tile cement (glue) Tile DN80 outlet Outlet extender Flange Waterproofing substrate Trap

### NOTE, this method requires the channel system to be ABOVE and SEPARATE from the WATERPROOFING.

This drawing is the intellectural property of STORMTECH Pty Ltd.

Drawings are not to scale. Use dimensions shown.