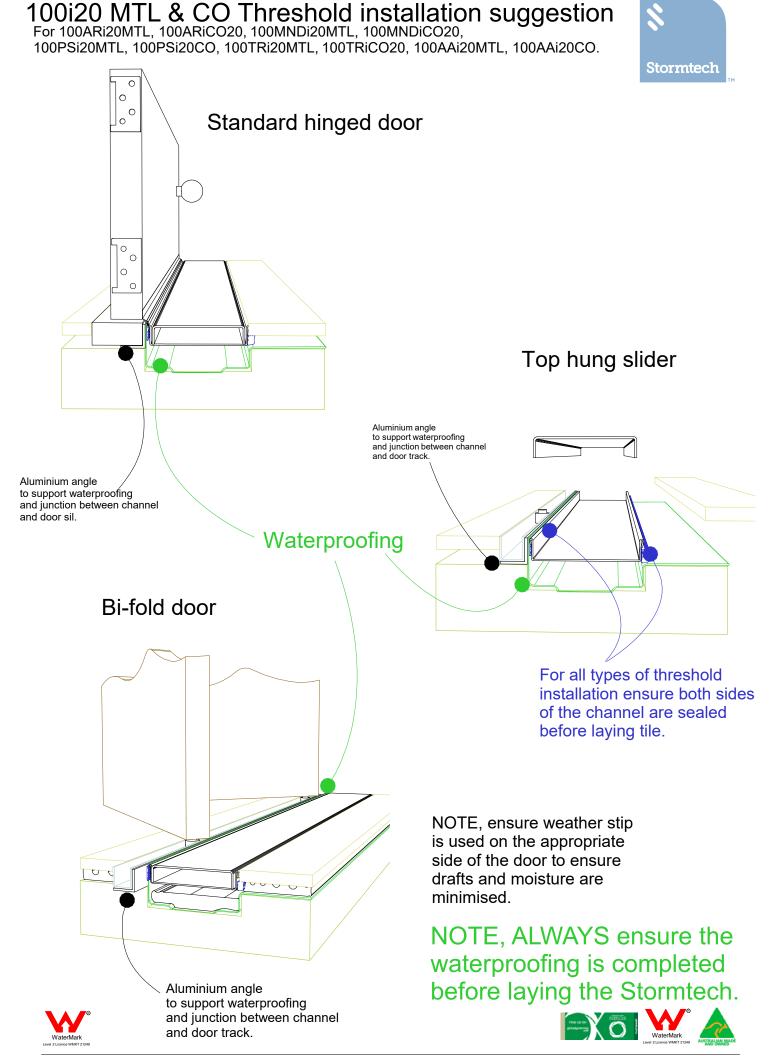

## 100i20 MTL & CO Concrete Floor or Deck

For 100ARi20MTL, 100ARiCO20, 100MNDi20MTL, 100MNDiCO20, 100PSi20MTL, 100PSi20CO, 100TRi20MTL, 100TRiCO20, 100AAi20MTL, 100AAiCO20.