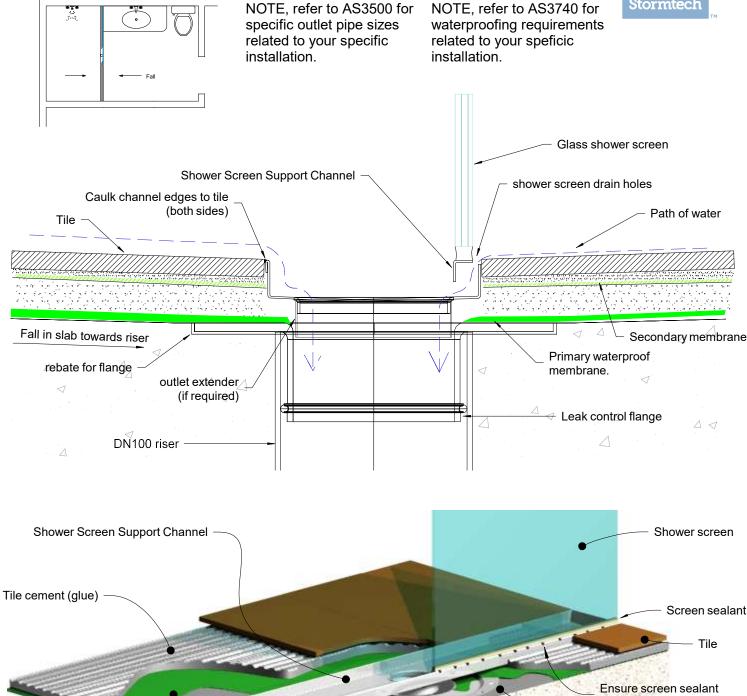

### **Shower Screen Support**

The Shower Screen Support Grate & Channel including 120mm wide AR grate, made from 316 Stainless Steel.

This multi-functional system provides support for both wall-hung shower screen and enclosed shower-screen units.

The dual-sided system drains on both sides of the shower screen and is suitable for use as the sole bathroom drain. Wall-to-wall installation allows simple dual fall across the bathroom for easy tiling. Available in Made-to-length drainage units or is fully customisable in width, length and outlet position.

Made from 316 Stainless Steel, the 120SCS is designed for flexibility, and ease of installation and exceeds all Australian Standards, is WaterMark certified and is exclusive to Stormtech protected by Patent Number: 2021904197.

# 120SCS Bathroom

NOTE, this method requires the channel system to be ABOVE and SEPARATE from the WATERPROOFING. NOTE, No grates or tile inserts are shown for clarity.

Waterproofing

substrate

does not cover drain holes

Flange