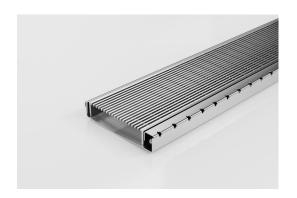

### **Shower Screen Support**

The Shower Screen Support Grate & Channel including 120mm wide AR grate, made from 316 Stainless Steel.

This multi-functional system provides support for both wall-hung shower screen and enclosed shower-screen units.

The dual-sided system drains on both sides of the shower screen and is suitable for use as the sole bathroom drain. Wall-to-wall installation allows simple dual fall across the bathroom for easy tiling. Available in Made-to-length drainage units or is fully customisable in width, length and outlet position.

Made from 316 Stainless Steel, the 120SCS is designed for flexibility, and ease of installation and exceeds all Australian Standards, is WaterMark certified and is exclusive to Stormtech protected by Patent Number: 2021904197.