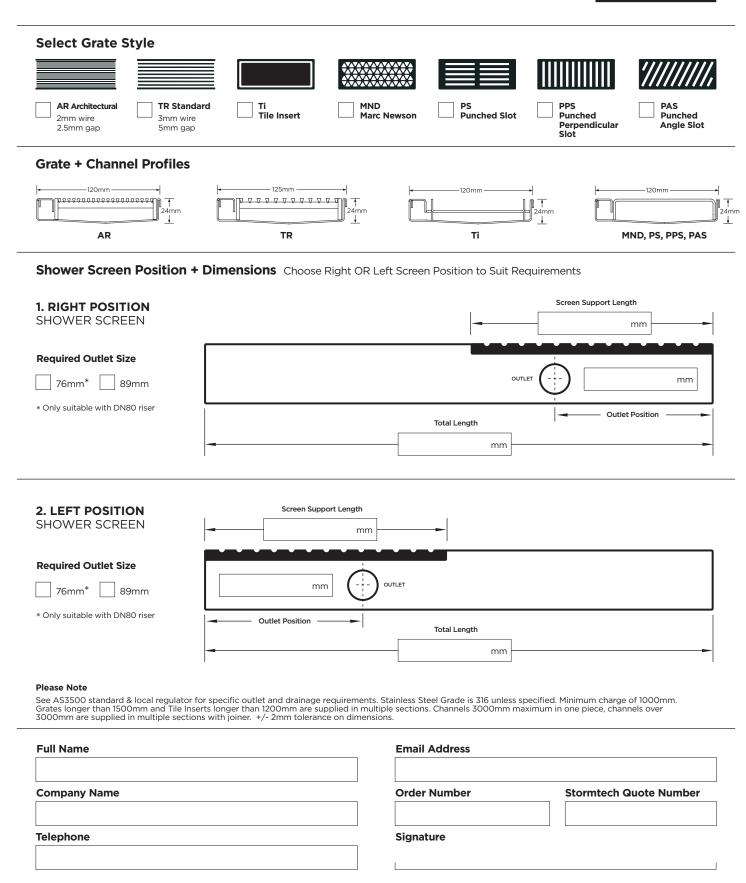

Code 120SCSARiMTL
Range Shower Screen Support
Grate Style AR
Category Made-to-Length
Channel Material Stainless Steel
Steel Grade 316

Grates longer than 1500mm supplied in sections. Tile Inserts longer than 1200mm supplied in sections. Channels over 3000mm supplied in sections with joiner. +/-2mm tolerance on dimensions.

#### SPECIFICATIONS + DIMENSIONS

Channel Width 120mm
Channel Depth 24mm
Length(s) As Required
Outlet Size DN80, DN100

### Order and Quote Form