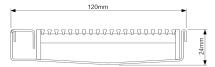

#### SPECIFICATIONS + DIMENSIONS

Channel Width 120mm
Channel Depth 24mm
Length(s) As Required
Outlet Size DN80, DN100