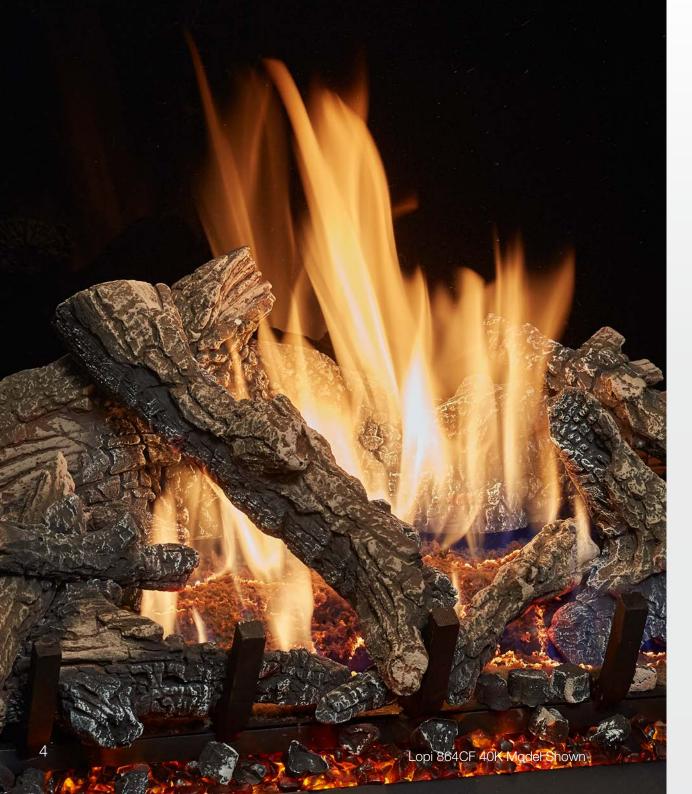

# Lopi **864CF 40K GS2**

The Lopi 864CF 40K GS2 is the new standard in high heat output traditional gas fireplaces. With it's Clean Face design you are able to finish this fireplace in a minimal way without the need for grills or louvers.

The 864CF 40K GS2 is perfect for larger living spaces. This model features ceramic glass for increased radiant heat, 6 speed quiet fans, GreenSmart® 2 Technology, Comfort Control as well as overhead accent lighting and Ember-Glo™ ember bed lighting. Heating up to 185sqm\* this fireplace can be turned down by 64% means this fireplace is suitable for many spaces and can be used all year round.

**Heating Capacity:** Up to 185Sqm\*

Mj Input: High 42Mj NG & LPG

Low 15Mj NG - 12Mj LPG

Max kW Output: 8.1

**Viewing Area:** 865MM wide x 570mm high

Lopi 864CF 40K GS2 - Glass Fireback Liner & 10mm Finishing Trim