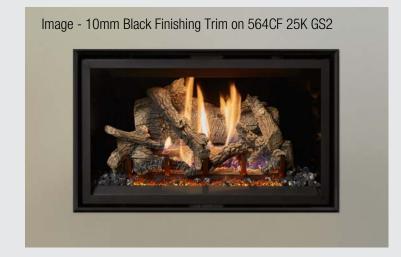

((

Heating Capacity: Up to 100Sqm\*

Mj Input: High 26.4Mj NG & LPG

Low NG 9Mj | LPG 6.7Mj

Max kW Output: 5.1

Viewing Area: 797mm wide x 460mm high

14

Lopi 564CF 25K GS2 - Black Glass Fireback Liner & 10mm Finishing Trim