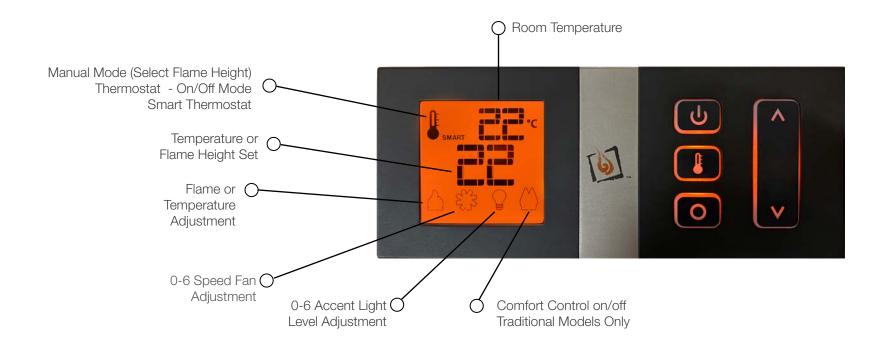

### **Premium Series GreenSmart® 2 Features**

Every Premium Lopi fireplace features GreenSmart® 2 Technology - the most advanced burner system available.

The GreenSmart® 2 system allows full control of your Premium Lopi fireplace by remote control.

You can select a thermostat mode, flame height, accent light level or choose between the six fan speeds or even switch off the fans completely.

### **GreenSmart 2<sup>™</sup> Featuring**

- **GreenSmart® Remote** A remote control supplied as standard allowing you to control the GreenSmart 2<sup>™</sup> features
- GreenSmart® Pilot Both electronic (IPI) & continuous (CPI) pilot modes
- Accent Lighting Adding a warm glow to your fire for added atmosphere
- Smart or On/Off Thermostat Modes An option that automatically adjusts flame height to a set temperature and switch on/off
- 6 Speed Blower For increased transfer of convection heat
- Comfort Control™ Turn on / off the rear burner for even more control of your fireplace