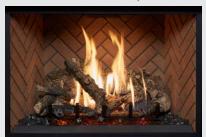

# Lopi Premium ProBuilder™ 36CF See Thru GS2

The ProBuilder 36 Clean Face See-Thru GS2 (Double Sided Fireplace) is the perfect choice for anyone wanting to divide a large living space or integrate two separate rooms. The unique see-thru or double-sided fireplace adds visual depth and dimension to any space while showcasing two stunning views of the fire. The ProBuilder 36 See-Thru is ideal for providing supplemental warmth to mid-sized homes and living spaces.

This model is equipped with GreenSmart 2 technology, a remote-controlled fireplace that features an impressive flame that you can relax in front of. The design of this model means it can be easily incorporated into almost any home design.

Heating Capacity: Up to 165Sqm\*

High 41Mi NG & LPG Mj Input:

Low 11Mj NG - 10Mj LPG

Max kW Output:

lewing Area:

Lopi ProBuilder™ 24CF GS2

\*Heating capacity varies according to the size of closed off area, ceiling height, floor plan, insulation and outside air temperature