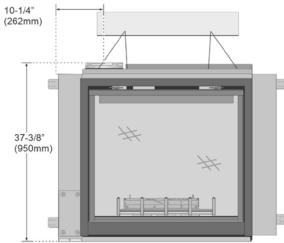

### Lopi 564CF 25K GS2

See Installation Manual for full clearances

### Lopi 564CF 35K GS2