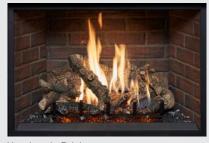

# Lopi **564CF 35K GS2**

The Lopi 564 35K Clean Face GS2 is a mid-sized fireplace that delivers big heat. This high output model is ideal for larger spaces in your home or colder climates. This fireplace features massive dancing flames and realistic Ember-Glo™ ember bed lighting, with your choice of highly detailed 10-piece Classic Oak or Birch Log Sets.

The "Clean Face" style of this model is designed to resemble the look of an open, traditional fireplace with minimal trim around the viewing glass. The 564 35K is a fully-loaded fireplace that features the GreenSmart® Remote Control, 180 CFM Convection Fan, Accent Lights, and the optional CoolSmart TV Wall™ Kit.

**Heating Capacity:** Up to 158Sqm\*

Mj Input: High 35Mj NG & LPG

Low 13.5Mj NG - 18.1Mj LPG

Max kW Output: 7.5

**Viewing Area:** 797MM wide x 460mm high