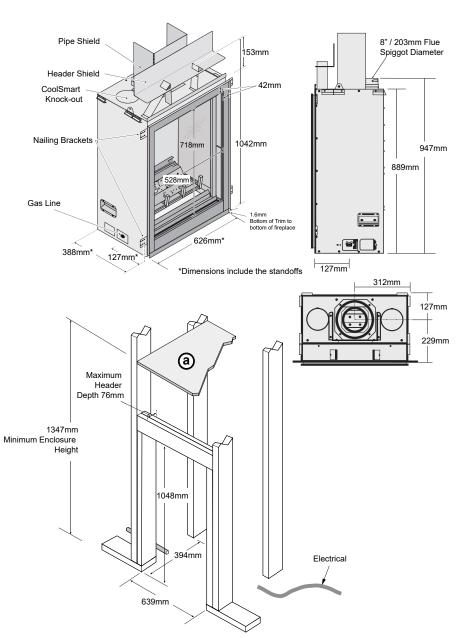

### ProBuilder™ Fireplaces - Dimensions

### Lopi ProBuilder™ 24CF GS2

See Installation Manual for full clearances

### Lopi ProBuilder™ 36CF GSB

\*Includes 1/2" (25mm) clearance to each side and rear of the fireplace