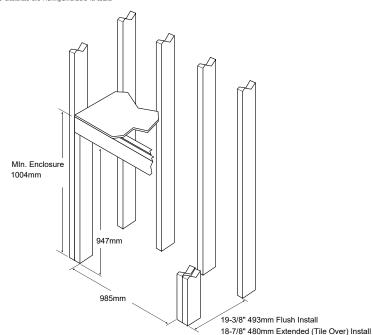

*Optional Fireback Liners**

Fireback liners become the rear and side panels within the firebox itself and can enhance the fireplace dramatically.



Black Glass - All Models Except 864ST



Straight Brick - All Models



Herringbone Brick - All Models



Handmade Brick - All Models Except 864ST



Ledgestone - All Models Except 864ST



Old World Stucco - All Models Except 864ST



#### 564CF & 864CF Finishing Trims

Complete your 564 or 864 Clean Face fireplace with a stylish 10mm beveled or 50mm flat finishing trim.



10mm Black Finishing Trim



50mm Black Finishing Trim



Stacked Tan Brick - All Models Except 864ST Diamond Mosaic - All Models Except 864ST



### Premium Traditional Faced Fireplaces - Dimensions

### Lopi 564CF 25K GS2

See Installation Manual for full clearances





### Lopi 564CF 35K GS2





## Premium Traditional Clean Face Fireplaces - Dimensions

### Lopi 864CF 31K & 40K GS2





Authorised Lopi Dealer:











**Note:** Improper installation of your gas appliance or failure to operate it in accordance to the guidelines detailed in the installation manual may negate warranty and endanger your home and family. Installation information is available on our website at www.lopi.com.au

We recommend all Lopi appliances be installed and maintained on an annual basis by your local authorised Lopi dealer.