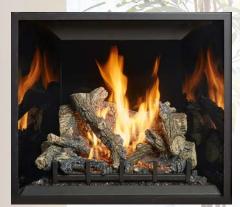

# Lopi **564CF 35K GS2**

The Lopi 564 35K Clean Face GS2 is a mid-sized fireplace that delivers big heat. This high output model is ideal for larger spaces in your home or colder climates. This fireplace features massive dancing flames and realistic Ember-Glo™ ember bed lighting, with your choice of highly detailed 10-piece Classic Oak or Birch Log Sets.

The "Clean Face" style of this model is designed to resemble the look of an open, traditional fireplace with minimal trim around the viewing glass. The 564 35K is a fully-loaded fireplace that features the GreenSmart® Remote Control, 180 CFM Convection Fan, Accent Lights, and the optional CoolSmart TV Wall™ Kit.

**Heating Capacity:** Up to 158Sqm\*

Mj Input: High 35Mj NG & LPG

Low 13.5Mj NG - 18.1Mj LPG

Max kW Output: 7.5

**Viewing Area:** 797MM wide x 460mm high