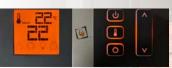

### Optional GreenSmart® Basic Remote

The GreenSmart Basic Remote is available on all ProBuilder™ models and allows you to set an on/

off thermostat and switch your fireplace on or off without getting up!

### **Premium Series GreenSmart® 2 Features**

Every Premium Lopi fireplace features GreenSmart® 2 Technology - the most advanced burner system available.

The GreenSmart® 2 system allows full control of your Premium Lopi fireplace by remote control.

You can select a thermostat mode, flame height, accent light level or choose between the six fan speeds or even switch off the fans completely.

### **GreenSmart 2<sup>™</sup> Featuring**

- **GreenSmart® Remote** A remote control supplied as standard allowing you to control the GreenSmart 2<sup>™</sup> features
- GreenSmart® Pilot Both electronic (IPI) & continuous (CPI) pilot modes
- Accent Lighting Adding a warm glow to your fire for added atmosphere
- Smart or On/Off Thermostat Modes An option that automatically adjusts flame height to a set temperature and switch on/off
- 6 Speed Blower For increased transfer of convection heat
- Comfort Control™ Turn on / off the rear burner for even more control of your fireplace