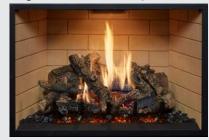

# Lopi **864CF 40K GS2**

The Lopi 864CF 40K GS2 is the new standard in high heat output traditional gas fireplaces. With it's Clean Face design you are able to finish this fireplace in a minimal way without the need for grills or louvers.

The 864CF 40K GS2 is perfect for larger living spaces. This model features ceramic glass for increased radiant heat, 6 speed quiet fans, GreenSmart® 2 Technology, Comfort Control as well as overhead accent lighting and Ember-Glo™ ember bed lighting. Heating up to 185sqm\* this fireplace can be turned down by 64% means this fireplace is suitable for many spaces and can be used all year round.

**Heating Capacity:** Up to 185Sqm\*

Mj Input: High 42Mj NG & LPG

Low 15Mj NG - 12Mj LPG

Max kW Output: 8.1

**Viewing Area:** 865MM wide x 570mm high

Lopi 864CF 40K GS2 - Glass Fireback Liner & 10mm Finishing Trim