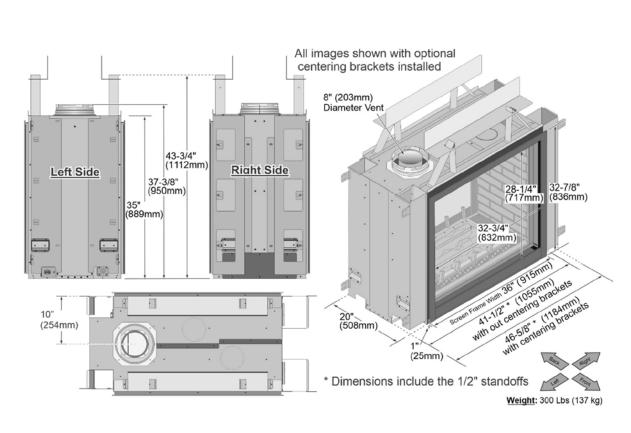

### Lopi 864CF 31K & 40K GS2

Authorised Lopi Dealer:

**Note:** Improper installation of your gas appliance or failure to operate it in accordance to the guidelines detailed in the installation manual may negate warranty and endanger your home and family. Installation information is available on our website at www.lopi.com.au

### Lopi ProBuilder™ 36CF GSB

\*Includes 1/2" (25mm) clearance to each side and rear of the fireplace