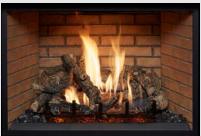

# Lopi Premium ProBuilder<sup>TM</sup> 24CF GS2

The Lopi ProBuilder™ 24 Clean Face GS2 sets a new trend in traditional gas fireplaces. It's stunning portrait format means this fireplace fits where no other can. Perfect for in between windows, in bedrooms, kitchens and hallways or as a fire feature anywhere in your home. This fireplace is fully loaded with all the GreenSmart® 2 features and Ember Glo™ lighting. The highly detailed deluxe Oak log-set is included as standard with the option of Birch log and two optional fireback liners available, brick or black glass to further enhance this fireplace.

**Heating Capacity:** Up to 65Sqm\*

High 18Mj NG & LPG Mj Input:

Max kW Output: TBA

Viewing Area: 626mm wide x 867mm high

GREEN 2) SMART.

### **Ember Glo™ Lighting**

This lighting enhances the fireplace with the effect of glowing embers at the base of the tiered stage burner.

**Optional Birch Log** 