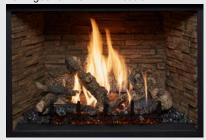

## Lopi ProBuilder™ **36CF GSB**

The ProBuilder™ 36 Clean Face GSB features clean lines and contemporary styling, this fireplace is understated elegance suitable in any home. The beautiful tall flames dance around the firebox on an elevated staged 'Dancing-Fyre™' burner.

The ProBuilder 36CF is designed with an angled firebox to provide radiant heat through the huge fire viewing glass, plus natural convection from the five-sided convection chamber, delivering optimum warmth with or without the use of a fan.

Heating Capacity: Up to 100Sqm\*

Mj Input: High 26Mj NG & LPG

Low 15Mj NG - 14Mj LPG

Max kW Output: 5.1

**Viewing Area:** 915mm wide x 867mm high

Optional Brick Fireback Liner

Optional Glass Fireback Liner