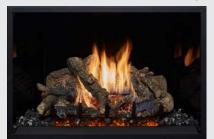

## Lopi ProBuilder™ **36CF GSB**

The ProBuilder™ 36 Clean Face GSB features clean lines and contemporary styling, this fireplace is understated elegance suitable in any home. The beautiful tall flames dance around the firebox on an elevated staged 'Dancing-Fyre™' burner.

The ProBuilder 36CF is designed with an angled firebox to provide radiant heat through the huge fire viewing glass, plus natural convection from the five-sided convection chamber, delivering optimum warmth with or without the use of a fan.

Heating Capacity: Up to 100Sqm\*

Mj Input: High 26Mj NG & LPG

Low 15Mj NG - 14Mj LPG

Max kW Output: 5.1

**Viewing Area:** 915mm wide x 867mm high

Optional Brick Fireback Liner

Optional Glass Fireback Liner