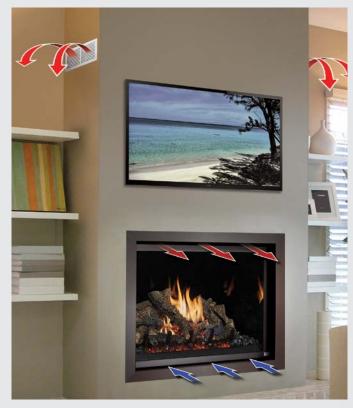

### CoolSmart™ Wall - Design Flexibility

The unique features of CoolSmart™ Wall allows you to sit back and watch your television in complete comfort and silence. When you switch off the fans on your Lopi fireplace you can enjoy the radiant heat and beautiful flames whilst the CoolSmart system safely pulls the heat away to a wall mounted vent acting as a "powerless fan".

The CoolSmart™ system is available as either a top vent (vent above the fireplace) or as a side vent configuration where vents are mounted to either side of the fireplace enclosure.

CoolSmart™ Vents hot air to top or side vents

CoolSmart™ Side Vent Option

CoolSmart™ Top Vent Option

- TV or Artwork No Recess Required
- Reduced Clearances Above Fireplace to TV or Artwork
- Finish Your Wall with a Combustible Material\*
- Hang artwork or TV without a deflector shelf