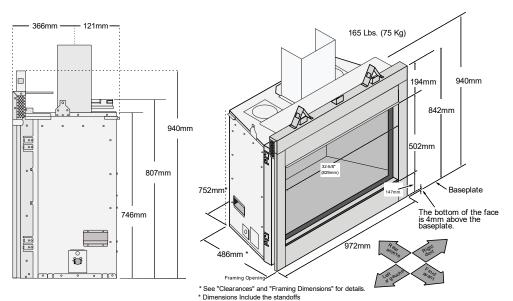

### Lopi ProBuilder™ 36CF GSB

\*Includes 1/2" (25mm) clearance to each side and rear of the fireplace

### ProBuilder™ Fireplaces - Dimensions

### Lopi ProBuilder™ 36CF See Thru GS2