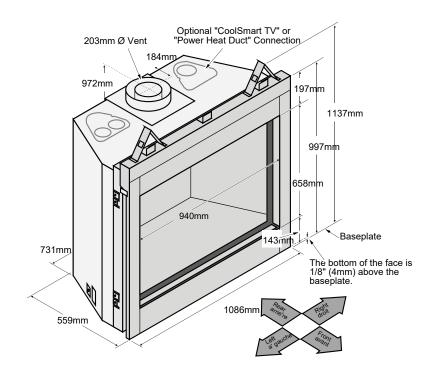

## Premium Traditional Clean Face Fireplaces - Dimensions

### Lopi 864CF 31K & 40K GS2

Authorised Lopi Dealer:

**Note:** Improper installation of your gas appliance or failure to operate it in accordance to the guidelines detailed in the installation manual may negate warranty and endanger your home and family. Installation information is available on our website at www.lopi.com.au