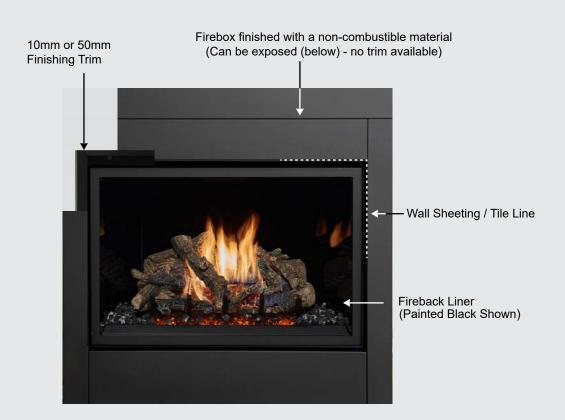

The included 'Clear Fire' safety screen offers protection from the hot glass for pets and children but is almost invisible offering an unobstructed view of the fire.

Example of firebox with 50mm trim & non combustible wall sheeting

Example of exposed firebox surround (no trim) with stone

The minimal design of the 564 Clean Face 25K with reduced dimensions takes up less space in your home, which makes installing this fireplace simple. This allows you the flexibility of a adding fire to almost any room in your home.

#### **Optional Fireback Liners**

Fireback liners become the rear and side panels within the firebox itself and can enhance the fireplace dramatically.

Black Glass - All Models Except 864ST

Straight Brick - All Models