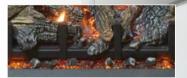

## Lopi ProBuilder™ **36CF GSB**

The ProBuilder™ 36 Clean Face GSB features clean lines and contemporary styling, this fireplace is understated elegance suitable in any home. The beautiful tall flames dance around the firebox on an elevated staged 'Dancing-Fyre™' burner.

The ProBuilder 36CF is designed with an angled firebox to provide radiant heat through the huge fire viewing glass, plus natural convection from the five-sided convection chamber, delivering optimum warmth with or without the use of a fan.

Heating Capacity: Up to 100Sqm\*

Mj Input: High 26Mj NG & LPG

Low 15Mj NG - 14Mj LPG

Max kW Output: 5.1

**Viewing Area:** 915mm wide x 867mm high

Optional Brick Fireback Liner

Optional Glass Fireback Liner