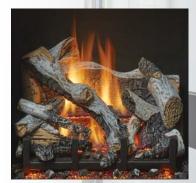

# Lopi Premium ProBuilder<sup>TM</sup> 24CF GS2

The Lopi ProBuilder™ 24 Clean Face GS2 sets a new trend in traditional gas fireplaces. It's stunning portrait format means this fireplace fits where no other can. Perfect for in between windows, in bedrooms, kitchens and hallways or as a fire feature anywhere in your home. This fireplace is fully loaded with all the GreenSmart® 2 features and Ember Glo™ lighting. The highly detailed deluxe Oak log-set is included as standard with the option of Birch log and two optional fireback liners available, brick or black glass to further enhance this fireplace.

**Heating Capacity:** Up to 65Sqm\*

High 18Mj NG & LPG Mj Input:

Max kW Output: TBA

Viewing Area: 626mm wide x 867mm high

GREEN 2) SMART.

### **Ember Glo™ Lighting**

This lighting enhances the fireplace with the effect of glowing embers at the base of the tiered stage burner.

**Optional Birch Log** 