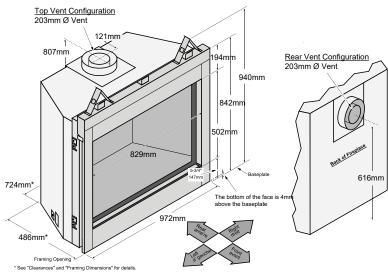

**Optional Fireback Liners**

Fireback liners become the rear and side panels within the firebox itself and can enhance the fireplace dramatically.



Black Glass - All Models Except 864ST



Straight Brick - All Models



Herringbone Brick - All Models



Handmade Brick - All Models Except 864ST



Ledgestone - All Models Except 864ST



Old World Stucco - All Models Except 864ST



#### 564CF & 864CF Finishing Trims

Complete your 564 or 864 Clean Face fireplace with a stylish 10mm beveled or 50mm flat finishing trim.



10mm Black Finishing Trim



50mm Black Finishing Trim



Stacked Tan Brick - All Models Except 864ST Diamond Mosaic - All Models Except 864ST



### Premium Traditional Faced Fireplaces - Dimensions

### Lopi 564CF 25K GS2

See Installation Manual for full clearances





### Lopi 564CF 35K GS2





## Premium Traditional Clean Face Fireplaces - Dimensions

### Lopi 864CF 31K & 40K GS2





Authorised Lopi Dealer:











**Note:** Improper installation of your gas appliance or failure to operate it in accordance to the guidelines detailed in the installation manual may negate warranty and endanger your home and family. Installation information is available on our website at www.lopi.com.au

We recommend all Lopi appliances be installed and maintained on an annual basis by your local authorised Lopi dealer.