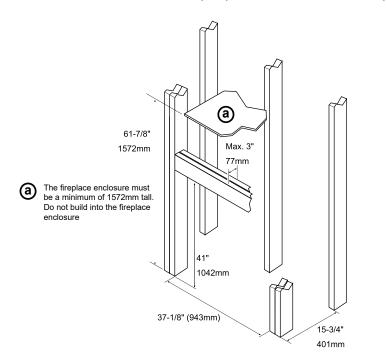

### Premium Traditional Faced Fireplaces - Dimensions

### Lopi 564CF 25K GS2

See Installation Manual for full clearances

### Lopi 564CF 35K GS2