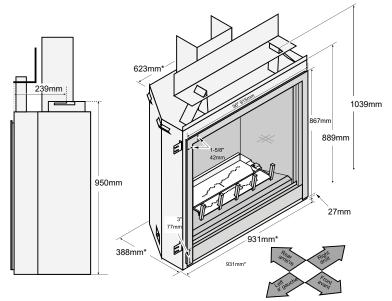

s model means it can be easily incorporated into almost any home design.

Heating Capacity: Up to 165Sqm\*

High 41Mi NG & LPG Mj Input:

Low 11Mj NG - 10Mj LPG

Max kW Output:

lewing Area:







Lopi ProBuilder™ 24CF GS2

\*Heating capacity varies according to the size of closed off area, ceiling height, floor plan, insulation and outside air temperature

#### **GreenSmart® 2 Technology**

See Page 11 for more information



#### **Ember Glo™ Lighting**

This lighting enhances the fireplace with the effect of glowing embers at the base of the tiered stage burner.





**Optional Birch Log** 





Optional Glass Liner Optional Brick Liner

### ProBuilder™ Fireplaces - Dimensions

### Lopi ProBuilder™ 24CF GS2

See Installation Manual for full clearances



### Lopi ProBuilder™ 36CF GSB



\*Includes 1/2" (25mm) clearance to each side and rear of the fireplace



### ProBuilder™ Fireplaces - Dimensions

### Lopi ProBuilder™ 36CF See Thru GS2







### **Premium Series GreenSmart® 2 Features**



Every Premium Lopi fireplace features GreenSmart® 2 Technology - the most advanced burner system available.

The GreenSmart® 2 system allows full control of your Premium Lopi fireplace by remote control.

You can select a thermostat mode, flame height, accent light level or choose between the six fan speeds or even switch off the fans completely.



### **GreenSmart 2<sup>™</sup> Featuring**

- **GreenSmart® Remote** A remote control supplied as standard allowing you to control the GreenSmart 2<sup>™</sup> features
- GreenSmart® Pilot Both electronic (IPI) & continuous (CPI) pilot