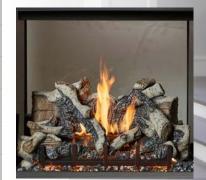

## Lopi ProBuilder™ **36CF GSB**

The ProBuilder™ 36 Clean Face GSB features clean lines and contemporary styling, this fireplace is understated elegance suitable in any home. The beautiful tall flames dance around the firebox on an elevated staged 'Dancing-Fyre™' burner.

The ProBuilder 36CF is designed with an angled firebox to provide radiant heat through the huge fire viewing glass, plus natural convection from the five-sided convection chamber, delivering optimum warmth with or without the use of a fan.

Heating Capacity: Up to 100Sqm\*

Mj Input: High 26Mj NG & LPG

Low 15Mj NG - 14Mj LPG

Max kW Output: 5.1

**Viewing Area:** 915mm wide x 867mm high

Optional Brick Fireback Liner

Optional Glass Fireback Liner