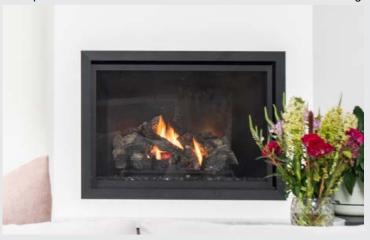

The included 'Clear Fire' safety screen offers protection from the hot glass for pets and children but is almost invisible offering an unobstructed view of the fire.

Example of firebox with 50mm trim & non combustible wall sheeting