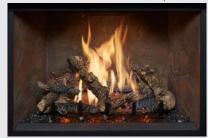

# Lopi **564CF 35K GS2**

The Lopi 564 35K Clean Face GS2 is a mid-sized fireplace that delivers big heat. This high output model is ideal for larger spaces in your home or colder climates. This fireplace features massive dancing flames and realistic Ember-Glo™ ember bed lighting, with your choice of highly detailed 10-piece Classic Oak or Birch Log Sets.

The "Clean Face" style of this model is designed to resemble the look of an open, traditional fireplace with minimal trim around the viewing glass. The 564 35K is a fully-loaded fireplace that features the GreenSmart® Remote Control, 180 CFM Convection Fan, Accent Lights, and the optional CoolSmart TV Wall™ Kit.

**Heating Capacity:** Up to 158Sqm\*

Mj Input: High 35Mj NG & LPG

Low 13.5Mj NG - 18.1Mj LPG

Max kW Output: 7.5

**Viewing Area:** 797MM wide x 460mm high