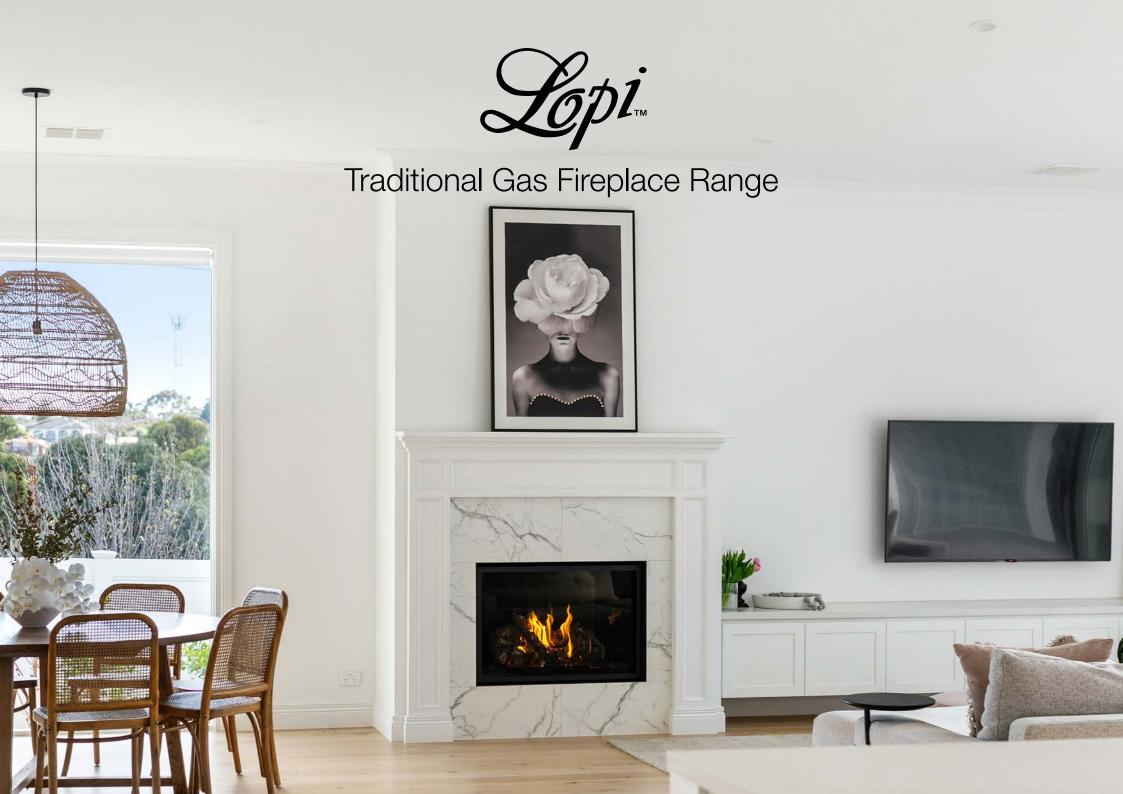

### **ProBuilder™** *Traditional Fireplace Series* | See Page 6

The ProBuilder™ Series represents Lopi's entry level traditional gas fireplace range. This series of fireplaces feature large viewing areas and a 'Clean Face' design. Featuring a detailed traditional log-set, optional fireback liners and the option to upgrade to the GreenSmart® Basic remote, they are ideal in many areas of your home.

### **Premium ProBuilder™** *Traditional Fireplace Series* | See Page 7-8

The Premium ProBuilder™ Series includes all of the features of the Premium Range just with a little less heat.

### **Premium** *Traditional Fireplace Series* | See Pages 11-21

The Premium Series represents fully featured GreenSmart® 2 fireplaces in a traditional style. All models include GreenSmart® 2 remote, GreenSmart Pilot, Smart thermostat, Comfort Control, Accent Lighting, 6 speed fans, discreet safety screens, premium media options, and multiple finishing options.