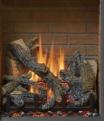

# Lopi **864CF 40K GS2**

The Lopi 864CF 40K GS2 is the new standard in high heat output traditional gas fireplaces. With it's Clean Face design you are able to finish this fireplace in a minimal way without the need for grills or louvers.

The 864CF 40K GS2 is perfect for larger living spaces. This model features ceramic glass for increased radiant heat, 6 speed quiet fans, GreenSmart® 2 Technology, Comfort Control as well as overhead accent lighting and Ember-Glo™ ember bed lighting. Heating up to 185sqm\* this fireplace can be turned down by 64% means this fireplace is suitable for many spaces and can be used all year round.

**Heating Capacity:** Up to 185Sqm\*

Mj Input: High 42Mj NG & LPG

Low 15Mj NG - 12Mj LPG

Max kW Output: 8.1

**Viewing Area:** 865MM wide x 570mm high

Lopi 864CF 40K GS2 - Glass Fireback Liner & 10mm Finishing Trim