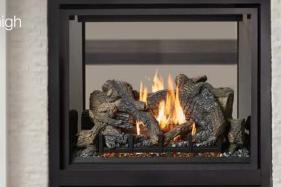

# Lopi Premium ProBuilder™ 36CF See Thru GS2

The ProBuilder 36 Clean Face See-Thru GS2 (Double Sided Fireplace) is the perfect choice for anyone wanting to divide a large living space or integrate two separate rooms. The unique see-thru or double-sided fireplace adds visual depth and dimension to any space while showcasing two stunning views of the fire. The ProBuilder 36 See-Thru is ideal for providing supplemental warmth to mid-sized homes and living spaces.

This model is equipped with GreenSmart 2 technology, a remote-controlled fireplace that features an impressive flame that you can relax in front of. The design of this model means it can be easily incorporated into almost any home design.