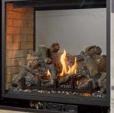

## Lopi ProBuilder™ **36CF GSB**

The ProBuilder™ 36 Clean Face GSB features clean lines and contemporary styling, this fireplace is understated elegance suitable in any home. The beautiful tall flames dance around the firebox on an elevated staged 'Dancing-Fyre™' burner.

The ProBuilder 36CF is designed with an angled firebox to provide radiant heat through the huge fire viewing glass, plus natural convection from the five-sided convection chamber, delivering optimum warmth with or without the use of a fan.

Heating Capacity: Up to 100Sqm\*

Mj Input: High 26Mj NG & LPG

Low 15Mj NG - 14Mj LPG

Max kW Output: 5.1

**Viewing Area:** 915mm wide x 867mm high

Optional Brick Fireback Liner

Optional Glass Fireback Liner