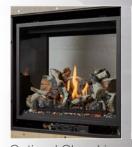

# Lopi Premium ProBuilder<sup>TM</sup> 24CF GS2

The Lopi ProBuilder™ 24 Clean Face GS2 sets a new trend in traditional gas fireplaces. It's stunning portrait format means this fireplace fits where no other can. Perfect for in between windows, in bedrooms, kitchens and hallways or as a fire feature anywhere in your home. This fireplace is fully loaded with all the GreenSmart® 2 features and Ember Glo™ lighting. The highly detailed deluxe Oak log-set is included as standard with the option of Birch log and two optional fireback liners available, brick or black glass to further enhance this fireplace.

**Heating Capacity:** Up to 65Sqm\*

High 18Mj NG & LPG Mj Input:

Max kW Output: TBA

Viewing Area: 626mm wide x 867mm high

GREEN 2) SMART.

### **Ember Glo™ Lighting**

This lighting enhances the fireplace with the effect of glowing embers at the base of the tiered stage burner.

**Optional Birch Log** 