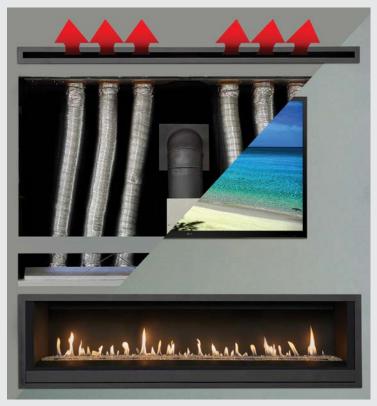

### CoolSmart™ Wall - Design Flexibility

The unique features of CoolSmart™ Wall allows you to sit back and watch your television in complete comfort and silence. When you switch off the fans on your Lopi fireplace you can enjoy the radiant heat and beautiful flames whilst the CoolSmart system safely pulls the heat away to a wall mounted vent acting as a "powerless fan".

The CoolSmart™ system is available as either a top vent (vent above the fireplace) or as a side vent configuration where vents are mounted to either side of the fireplace enclosure.

CoolSmart™ Vents hot air to top or side vents

CoolSmart™ Side Vent Option

CoolSmart™ Top Vent Option

- TV or Artwork No Recess Required
- Reduced Clearances Above Fireplace to TV or Artwork
- Finish Your Wall with a Combustible Material\*
- Hang artwork or TV without a deflector shelf