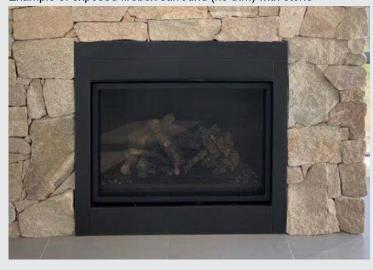

Example of exposed firebox surround (no trim) with stone

The minimal design of the 564 Clean Face 25K with reduced dimensions takes up less space in your home, which makes installing this fireplace simple. This allows you the flexibility of a adding fire to almost any room in your home.