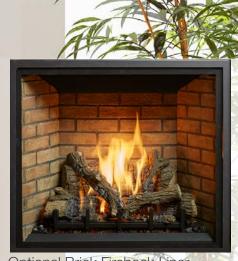

# Lopi Premium ProBuilder<sup>TM</sup> 24CF GS2

The Lopi ProBuilder™ 24 Clean Face GS2 sets a new trend in traditional gas fireplaces. It's stunning portrait format means this fireplace fits where no other can. Perfect for in between windows, in bedrooms, kitchens and hallways or as a fire feature anywhere in your home. This fireplace is fully loaded with all the GreenSmart® 2 features and Ember Glo™ lighting. The highly detailed deluxe Oak log-set is included as standard with the option of Birch log and two optional fireback liners available, brick or black glass to further enhance this fireplace.

**Heating Capacity:** Up to 65Sqm\*

High 18Mj NG & LPG Mj Input:

Max kW Output: TBA

Viewing Area: 626mm wide x 867mm high

GREEN 2) SMART.