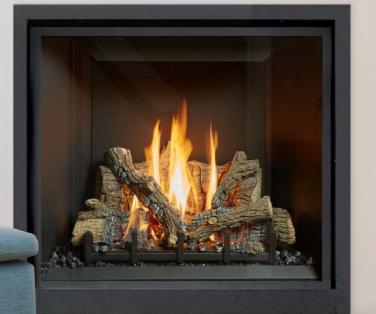

## Lopi ProBuilder™ **36CF GSB**

The ProBuilder™ 36 Clean Face GSB features clean lines and contemporary styling, this fireplace is understated elegance suitable in any home. The beautiful tall flames dance around the firebox on an elevated staged 'Dancing-Fyre™' burner.

The ProBuilder 36CF is designed with an angled firebox to provide radiant heat through the huge fire viewing glass, plus natural convection from the five-sided convection chamber, delivering optimum warmth with or without the use of a fan.

Heating Capacity: Up to 100Sqm\*

Mj Input: High 26Mj NG & LPG

Low 15Mj NG - 14Mj LPG

Max kW Output: 5.1

**Viewing Area:** 915mm wide x 867mm high

Optional Brick Fireback Liner

Optional Glass Fireback Liner