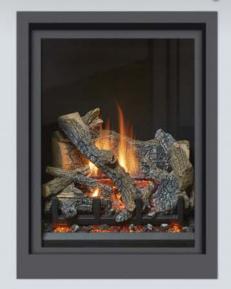

## Lopi ProBuilder™ **36CF GSB**

The ProBuilder™ 36 Clean Face GSB features clean lines and contemporary styling, this fireplace is understated elegance suitable in any home. The beautiful tall flames dance around the firebox on an elevated staged 'Dancing-Fyre™' burner.

The ProBuilder 36CF is designed with an angled firebox to provide radiant heat through the huge fire viewing glass, plus natural convection from the five-sided convection chamber, delivering optimum warmth with or without the use of a fan.

Heating Capacity: Up to 100Sqm\*

Mj Input: High 26Mj NG & LPG

Low 15Mj NG - 14Mj LPG

Max kW Output: 5.1

**Viewing Area:** 915mm wide x 867mm high

Optional Brick Fireback Liner

Optional Glass Fireback Liner