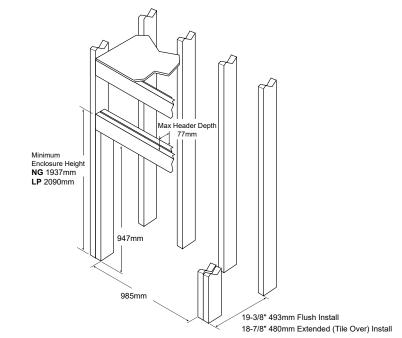

### Premium Traditional Faced Fireplaces - Dimensions

### Lopi 564CF 25K GS2

See Installation Manual for full clearances

### Lopi 564CF 35K GS2