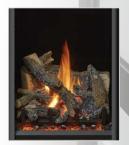

# Lopi **564CF 35K GS2**

The Lopi 564 35K Clean Face GS2 is a mid-sized fireplace that delivers big heat. This high output model is ideal for larger spaces in your home or colder climates. This fireplace features massive dancing flames and realistic Ember-Glo™ ember bed lighting, with your choice of highly detailed 10-piece Classic Oak or Birch Log Sets.

The "Clean Face" style of this model is designed to resemble the look of an open, traditional fireplace with minimal trim around the viewing glass. The 564 35K is a fully-loaded fireplace that features the GreenSmart® Remote Control, 180 CFM Convection Fan, Accent Lights, and the optional CoolSmart TV Wall™ Kit.

**Heating Capacity:** Up to 158Sqm\*

Mj Input: High 35Mj NG & LPG

Low 13.5Mj NG - 18.1Mj LPG

Max kW Output: 7.5

**Viewing Area:** 797MM wide x 460mm high