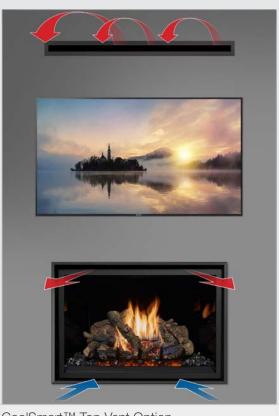

### CoolSmart™ Wall - Design Flexibility

The unique features of CoolSmart™ Wall allows you to sit back and watch your television in complete comfort and silence. When you switch off the fans on your Lopi fireplace you can enjoy the radiant heat and beautiful flames whilst the CoolSmart system safely pulls the heat away to a wall mounted vent acting as a "powerless fan".

The CoolSmart™ system is available as either a top vent (vent above the fireplace) or as a side vent configuration where vents are mounted to either side of the fireplace enclosure.

CoolSmart™ Vents hot air to top or side vents

CoolSmart™ Side Vent Option

CoolSmart™ Top Vent Option

- TV or Artwork No Recess Required
- Reduced Clearances Above Fireplace to TV or Artwork
- Finish Your Wall with a Combustible Material\*
- Hang artwork or TV without a deflector shelf