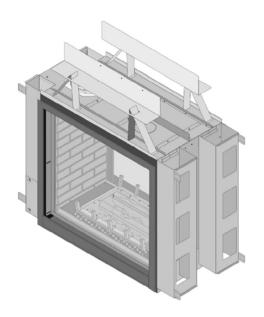

Max kW Output:

lewing Area:







Lopi ProBuilder™ 24CF GS2

\*Heating capacity varies according to the size of closed off area, ceiling height, floor plan, insulation and outside air temperature

#### **GreenSmart® 2 Technology**

See Page 11 for more information



#### **Ember Glo™ Lighting**

This lighting enhances the fireplace with the effect of glowing embers at the base of the tiered stage burner.





**Optional Birch Log** 





Optional Glass Liner Optional Brick Liner

### ProBuilder™ Fireplaces - Dimensions

### Lopi ProBuilder™ 24CF GS2

See Installation Manual for full clearances



### Lopi ProBuilder™ 36CF GSB



\*Includes 1/2" (25mm) clearance to each side and rear of the fireplace



### ProBuilder™ Fireplaces - Dimensions

### Lopi ProBuilder™ 36CF See Thru GS2







### **Premium Series GreenSmart® 2 Features**



Every Premium Lopi fireplace features GreenSmart® 2 Technology - the most advanced burner system available.

The GreenSmart® 2 system allows full control of your Premium Lopi fireplace by remote control.

You can select a thermostat mode, flame height, accent light level or choose between the six fan speeds or even switch off the fans completely.



### **GreenSmart 2<sup>™</sup> Featuring**

- **GreenSmart® Remote** A remote control supplied as standard allowing you to control the GreenSmart 2<sup>™</sup> features
- GreenSmart® Pilot Both electronic (IPI) & continuous (CPI) pilot modes
- Accent Lighting Adding a warm glow to your fire for added atmosphere
- Smart or On/Off Thermostat Modes An option that automatically adjusts flame height