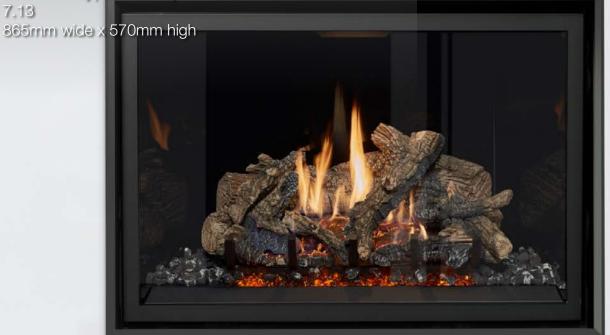

Low NG 7Mj | LPG 5.5Mj

Max kW Output: 7.13

Viewing Area: 865mm wide

**Heating Capacity:** Up to 185Sqm\*

Mj Input: High 42Mj NG & LPG

Low 15Mj NG - 12Mj LPG

Max kW Output: 8.1

**Viewing Area:** 865MM wide x 570mm high

Lopi 864CF 40K GS2 - Glass Fireback Liner & 10mm Finishing Trim