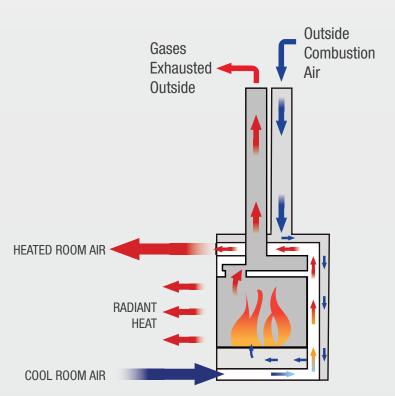

# Natural Draft Direct Vent Technology

Every Lopi gas fireplace features 'Natural Draft Direct Vent Technology'

This process naturally draws fresh air into the firebox from outside and removes all exhaust gases back outside without effecting the air quality in the room.

Best of all, this technology means that this process does not require power which makes for a quiet, reliable fireplace that can even be used during a power outage.