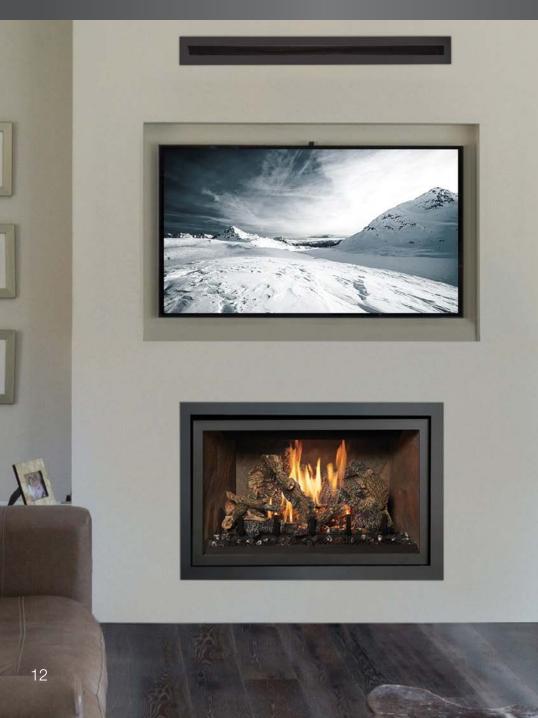

### CoolSmart™ Wall - Design Flexibility

The unique features of CoolSmart™ Wall allows you to sit back and watch your television in complete comfort and silence. When you switch off the fans on your Lopi fireplace you can enjoy the radiant heat and beautiful flames whilst the CoolSmart system safely pulls the heat away to a wall mounted vent acting as a "powerless fan".

The CoolSmart™ system is available as either a top vent (vent above the fireplace) or as a side vent configuration where vents are mounted to either side of the fireplace enclosure.

CoolSmart™ Vents hot air to top or side vents

CoolSmart™ Side Vent Option

CoolSmart™ Top Vent Option

- TV or Artwork No Recess Required
- Reduced Clearances Above Fireplace to TV or Artwork
- Finish Your Wall with a Combustible Material\*
- Hang artwork or TV without a deflector shelf