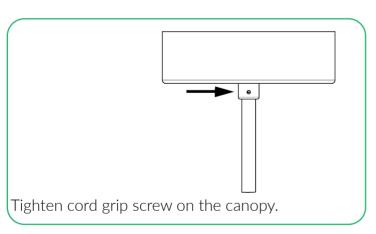

INSTALLATION INSTRUCTIONS
Opera Pendant: Small

### INSTALLATION INSTRUCTIONS

#### Opera Pendant: Small

PARTS:

Canopy (incl. ceiling bracket)

1500mm cord (Replacement cord is available from manufacturer should it be required)

Light fitting

Recommended Light source - 8W G125 E27 bulb - Opal Matte

#### PRF-ASSEMBLY

Ensure there is adequate support in the ceiling to hold minimum 1 kilogram of weight. Must be installed by a licensed electrian in accordance with AS/NZS 3000.

MUST USE LED E27 BULB - MAX 12W

## 1. ADJUSTING LENGTH







# 2. CEILING INSTALLATION



Connect blue and brown wires from lighting unit into mains power.



Screw canopy of light fitting over bracket, using the two screws provided.