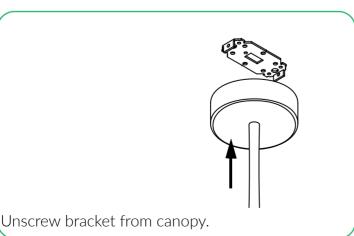

# 2. CEILING INSTALLATION

Connect blue and brown wires from lighting unit into mains power.

Screw canopy of light fitting over bracket, using the two screws provided.