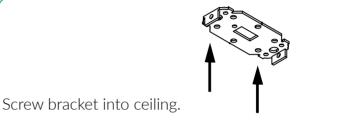

# 2. CEILING INSTALLATION

Connect blue and brown wires from lighting unit into mains power.

Screw canopy of light fitting over bracket, using the two screws provided.