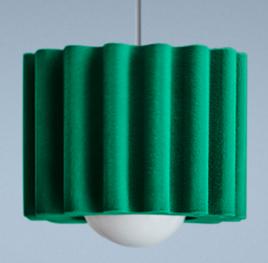

#### Opera Pendant: Small

PARTS:

Canopy (incl. ceiling bracket)

1500mm cord (Replacement cord is available from manufacturer should it be required)

Light fitting

Recommended Light source - 8W G125 E27 bulb - Opal Matte