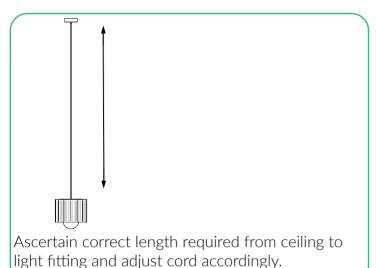

INSTALLATION INSTRUCTIONS
Opera Pendant: Small

### INSTALLATION INSTRUCTIONS

#### Opera Pendant: Small

PARTS:

Canopy (incl. ceiling bracket)

1500mm cord (Replacement cord is available from manufacturer should it be required)

Light fitting

Recommended Light source - 8W G125 E27 bulb - Opal Matte

#### PRF-ASSEMBLY

Ensure there is adequate support in the ceiling to hold minimum 1 kilogram of weight. Must be installed by a licensed electrian in accordance with AS/NZS 3000.

MUST USE LED E27 BULB - MAX 12W

## 1. ADJUSTING LENGTH







# 2. CEILING INSTALLATION



Connect blue and brown wires from lighting unit into mains power.



Screw canopy of light fitting over bracket, using the two screws provided.