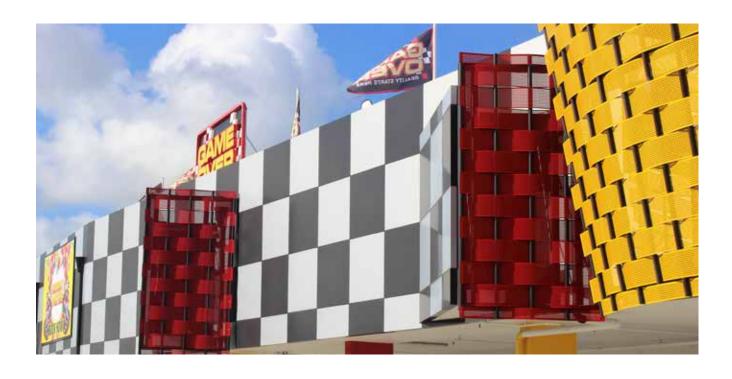

cost-effective exterior (type C construction) or interior panel to enhance the

aesthetics of new projects and signage.

ACP-FR panel can be cut to any shape, rolled to meet the small radius curve for Design

columns, angled and designed with elegance of Architectural inspiration.