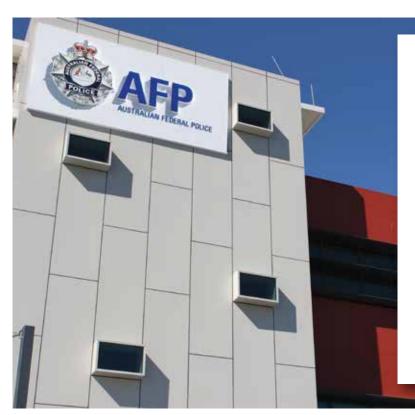

#### **ACP-FR PANEL FEATURES**

Fire Resistant

Fire Classification AS1530.3 and AS ISO 9705 with a group No.2

AODELI supplies a range of 70% mineralised Fire-Retardant Core panels (ACP-FR).

Tested AS1530.3 may be used as external wall cladding on all Type C construction.

Approx. 7.6kg/m2 Weight

Solid, Metallic, Wood or Marble design. Spectra, Anodized or Special effect. Colour

Matched colour according to RAL or Pantone. Customized colour to meet your

design idea.

AS1530.3 - Class C Building Fire Standard