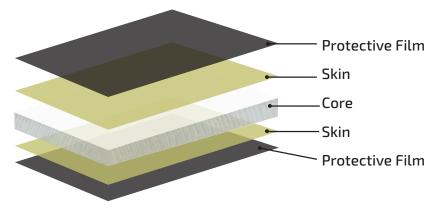

### STANDARD COMPOSITION

#### ACP-FR PANEL SPECIFICATION

Material: High-Grade Alloy 3003 Face Panel

Thickness: 0.5mm

Material: High-Grade Alloy 3003 Back Panel

Thickness: 0.5mm

Material: : 70% mineralised fire-retardant core Core

Thickness: 3mm

**Surface Coating** PVDF: 70% Kynar - Coil coating

Length: 2500mm & 3200mm

(other lengths ≤10000mm available upon request) Panel Specs

Width: 1250mm, 1575mm

(other widths ≤2100mm available upon request)

Thickness: 4.00mm