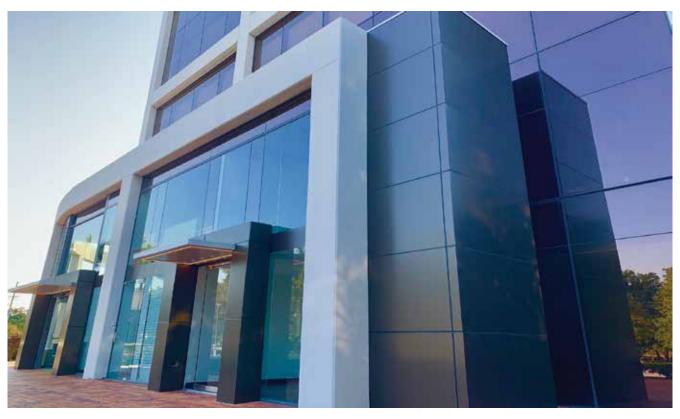

# **APPLICATION OF ACP-FR**

ACP-FR Aluminium Panels have good performance such as light weight, high strength, stiffness, structural stability, manufactured from high grade aluminium, with a surface finish which uses the advanced technique of fluorocarbon lacquer pre-coil coating. Addeli ACP-FR Panels retain their colour & quality, offering a 15-year warranty.

Application – ACP-FR strong easy installation it is an ideal material for interior wall and external walls façade for building of Type C. It is widely used in caravans, car trailers, the list is endless.