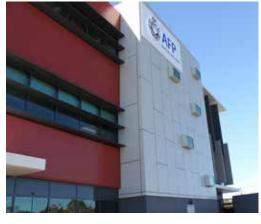

# **APPLICATION OF ACP-FR**

ACP-FR Aluminium Panels have good performance such as light weight, high strength, stiffness, structural stability, manufactured from high grade aluminium, with a surface finish which uses the advanced technique of fluorocarbon lacquer pre-coil coating. Addeli ACP-FR Panels retain their colour & quality, offering a 15-year warranty.

Application – ACP-FR strong easy installation it is an ideal material for interior wall and external walls façade for building of Type C. It is widely used in caravans, car trailers, the list is endless.