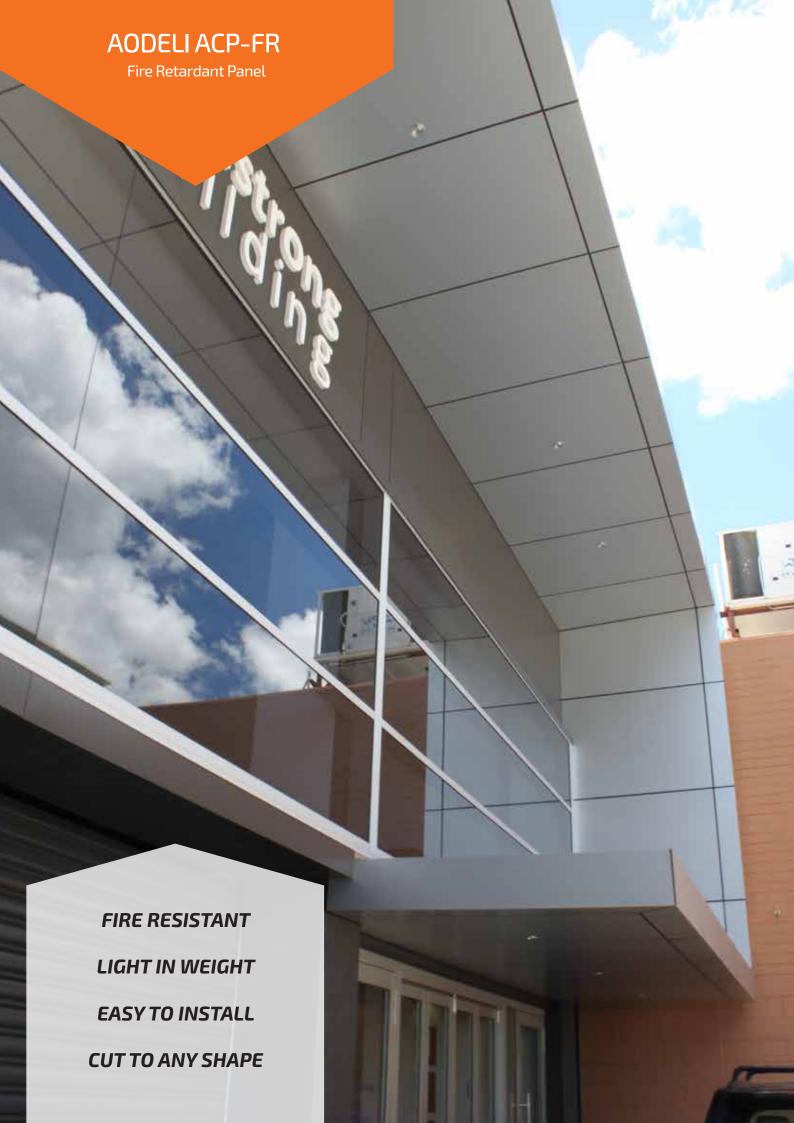

# AODELI – PRODUCT SPECIFICATIONS for ACP-FR

AODELI Australia supplies a range of more than 70% mineralised Fire-Retardant Core panels for external cladding of type C buildings, and internal wall.

Aodeli ACP panels are light weight offering superior flatness and durability while being easy to maintain and install. Manufactured from high grade aluminium with a surface finish which uses the advanced technique of fluorocarbon lacquer pre-coil coating.

They can be cut, bent and curved to suit almost any architectural form and provide a cost effective exterior or interior panel to enhance the aesthetics of new projects or the refurbishment of existing structures and signage.

#### **ACP-FR PANEL FEATURES**

Fire Resistant

Fire Classification AS1530.3 and AS ISO 9705 with a group No.2

AODELI supplies a range of 70% mineralised Fire-Retardant Core panels (ACP-FR).

Tested AS1530.3 may be used as external wall cladding on all Type C construction.

7.6kg/sqm. The light weight mineral core panel is light weight offering superior Light in Weight

flatness and durability while being easy to maintain and install.

They can be cut, bent and curved to suit almost any form and provide a Easy to Install

cost-effective exterior (type C construction) or interior panel to enhance the

aesthetics of new projects and signage.

ACP-FR panel can be cut to any shape, rolled to meet the small radius curve for Design

columns, angled and designed with elegance of Architectural inspiration.