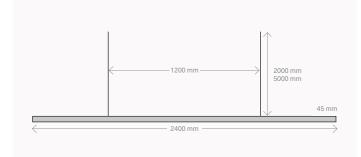

#### **Dimensions (2400)**

- 2400mm L x 45mm solid brass profile 2000 / 5000mm
- suspension cable
- \_ 1200mm fixing centres

#### Dimensions