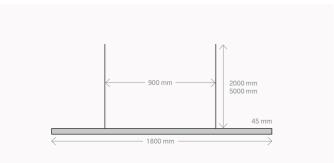

#### **Dimensions (1800)**

- 1800mm L x 45mm solid brass profile
- 2000 / 5000mm suspension cable
- 900mm fixing centres

#### **Dimensions (2400)**

- 2400mm L x 45mm solid brass profile 2000 / 5000mm
- suspension cable
- \_ 1200mm fixing centres

#### Dimensions