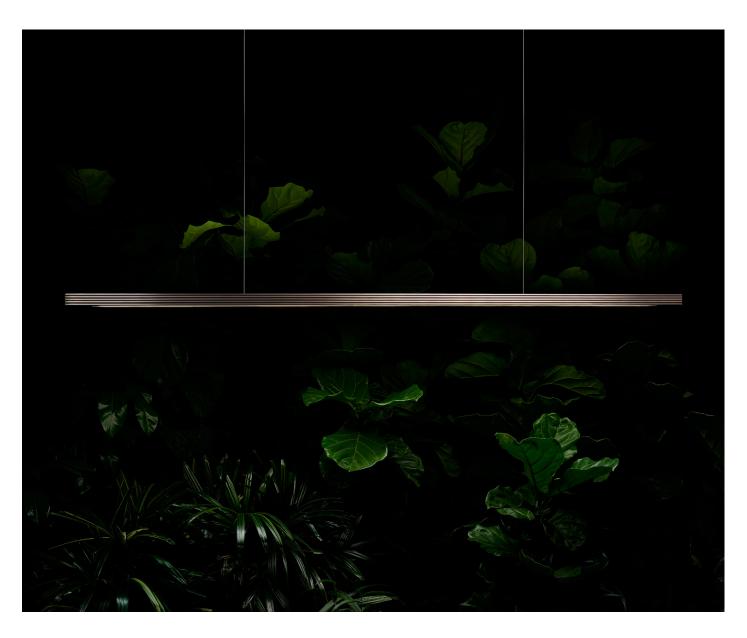

# Capital

**Capital 2400** 2400mm L x 45mm H Solid Brass Pendant

## Capital

We wanted to offer a versatile light: an adjustable pendant with increased lighting control. We wanted to make a statement, a bold and elegant design that contrasted with the minimal Highline.

The Capital fuses a more visual design with the technical functionality of architectural lighting. The fluted brass profile is made with the choice of satin or antique patina brass, while the up and down LED lighting – with dimmer compatibility (switchDIM) – can be switched independently for greater control.

An adaptable pendant that effortlessly sits in a variety of interior environments, the Capital is made with high quality materials that look beautiful when switched on and off.