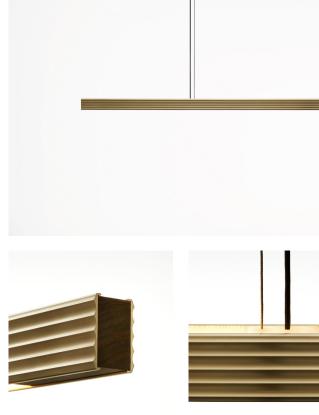

The Capital fuses a more visual design with the technical functionality of architectural lighting. The fluted brass profile is made with the choice of satin or antique patina brass, while the up and down LED lighting – with dimmer compatibility (switchDIM) – can be switched independently for greater control.

#### **Materials**

- Satin or Antique patina waxed brass
- American Walnut timber detailing
- Sand-blasted, fluted diffuser
- \_ Fine braided textile flex

#### Details

- 24V German LED strip
- and driver
- Long Life LED up to 50,000 hours
- \_ 3000K (warm white) or 4000K (cool white)
- 1800mm length has 2800 lm uplighting and 2800 lm downlighting
- 2400mm length has 3900 lm uplighting and 3900 lm downlighting