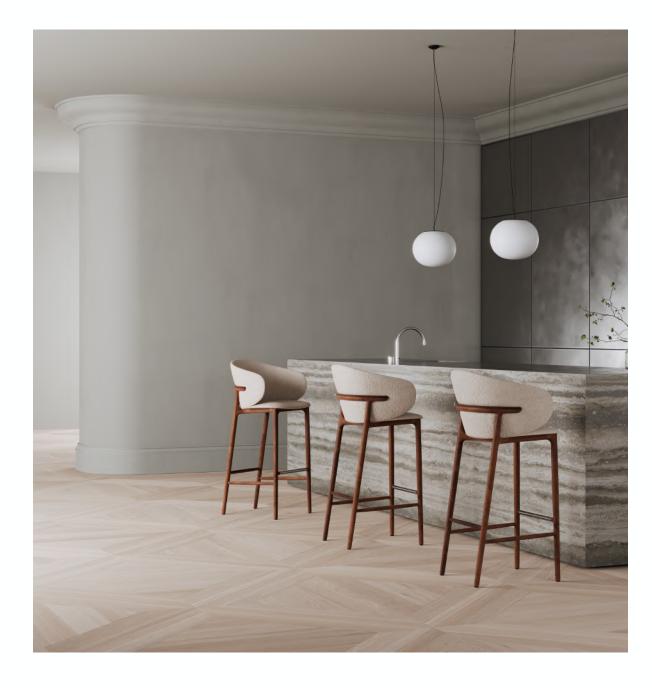

#### **Collection:** Mela **Designers:** Regular Company

The Mela Stool, an exquisite variant of the iconic Mela chair. This stool marries a timeless curved upholstered seat with a uniquely contoured upholstered backrest, all supported by gracefully tapered timber legs. The Mela Stool exudes character and embraces the enduring mid-century style, rendering it equally suitable for both residential and commercial applications. Discover how this stool effortlessly combines elegance and comfort, making it a versatile choice for any setting.

### **TECHNICAL SPECIFICATIONS**

Lead Time: 22 - 26 Weeks

Sectors: Hospitality, Commercial, Residential

Suitability: Indoor

Warranty: 2 years

Dimensions: W54 cm x D53 cm x H98, 112 cm Seat Height 65 cm or 79 cm