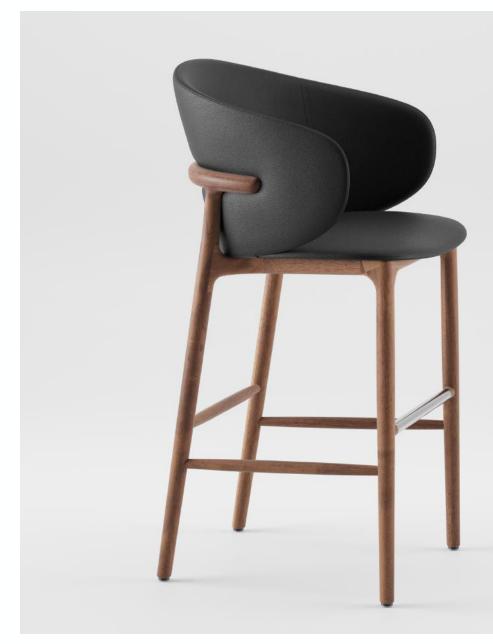

#### **Collection:** Mela **Designers:** Regular Company

The Mela Stool, an exquisite variant of the iconic Mela chair. This stool marries a timeless curved upholstered seat with a uniquely contoured upholstered backrest, all supported by gracefully tapered timber legs. The Mela Stool exudes character and embraces the enduring mid-century style, rendering it equally suitable for both residential and commercial applications. Discover how this stool effortlessly combines elegance and comfort, making it a versatile choice for any setting.

### **TECHNICAL SPECIFICATIONS**

Lead Time: 22 - 26 Weeks

Sectors: Hospitality, Commercial, Residential

Suitability: Indoor

Warranty: 2 years

Dimensions: W54 cm x D53 cm x H98, 112 cm Seat Height 65 cm or 79 cm

Timber Footrest or Custom Footrest - Inox, Brass or Powder Coated Steel Detail Options