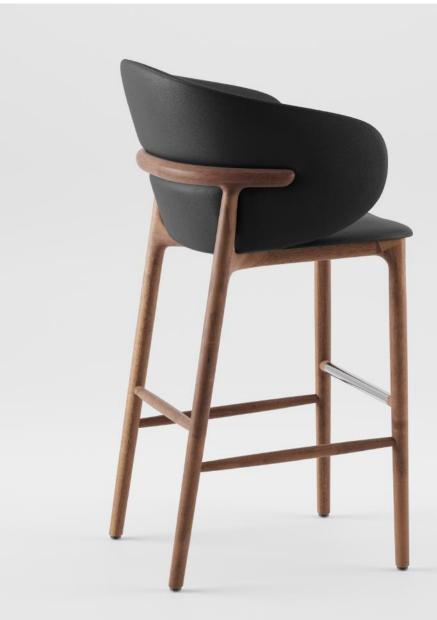

#### **Collection:** Mela **Designers:** Regular Company

The Mela Stool, an exquisite variant of the iconic Mela chair. This stool marries a timeless curved upholstered seat with a uniquely contoured upholstered backrest, all supported by gracefully tapered timber legs. The Mela Stool exudes character and embraces the enduring mid-century style, rendering it equally suitable for both residential and commercial applications. Discover how this stool effortlessly combines elegance and comfort, making it a versatile choice for any setting.

### **TECHNICAL SPECIFICATIONS**

Lead Time: 22 - 26 Weeks

Sectors: Hospitality, Commercial, Residential

Suitability: Indoor

Warranty: 2 years

Dimensions: W54 cm x D53 cm x H98, 112 cm Seat Height 65 cm or 79 cm

Timber Footrest or Custom Footrest - Inox, Brass or Powder Coated Steel Detail Options