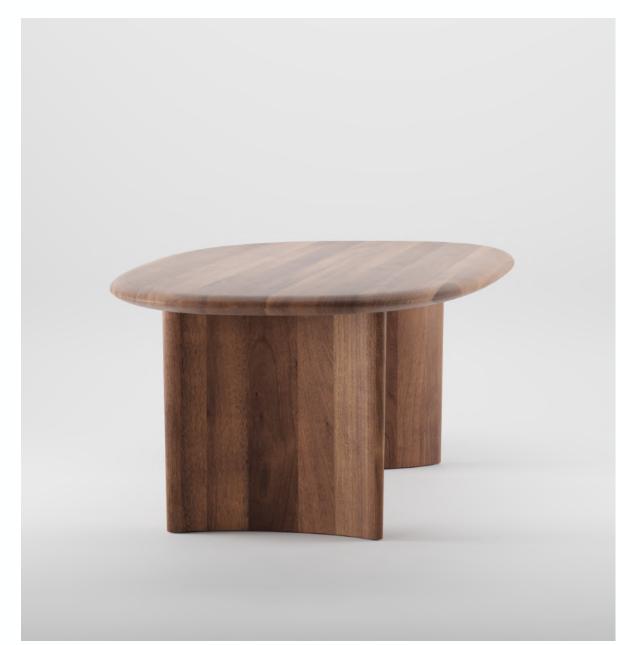

## **ARTISAN**

**Collection:** Monument

**Designers:** Regular Company

The sculptural form of Regular Company's signature Monument design—the distinct curved legs, placed asymmetrically, create a captivating focal point. Characterised by its expansive tabletop, crafted with meticulous precision from hand-selected timbers, this table invites tactile exploration. Elevate your surroundings with the unique blend of form and function, as envisioned by the designers at Regular Company. The perfect harmony of asymmetry and craftsmanship, making a statement in your space.