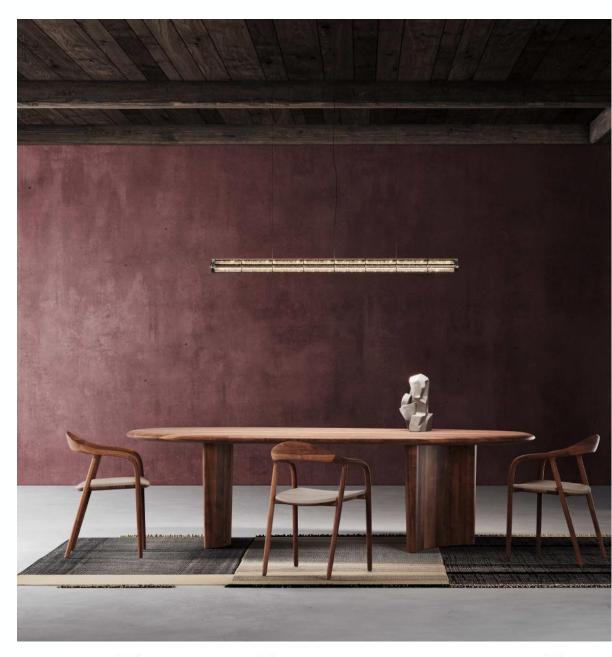

## **ARTISAN**

**Collection:** Monument

**Designers:** Regular Company

The sculptural form of Regular Company's signature Monument design—the distinct curved legs, placed asymmetrically, create a captivating focal point. Characterised by its expansive tabletop, crafted with meticulous precision from hand-selected timbers, this table invites tactile exploration. Elevate your surroundings with the unique blend of form and function, as envisioned by the designers at Regular Company. The perfect harmony of asymmetry and craftsmanship, making a statement in your space.