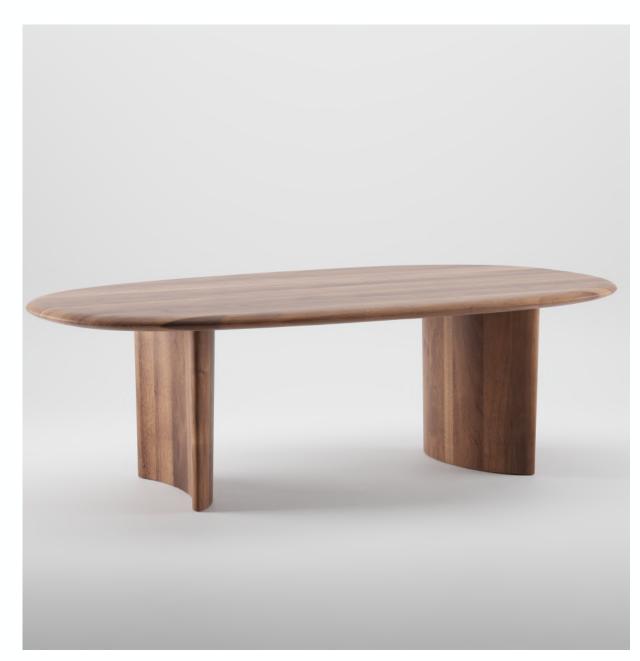

## Monument Oval Table

## **ARTISAN**

**Collection:** Monument

**Designers:** Regular Company

The sculptural form of Regular Company's signature Monument design—the distinct curved legs, placed asymmetrically, create a captivating focal point. Characterised by its expansive tabletop, crafted with meticulous precision from hand-selected timbers, this table invites tactile exploration. Elevate your surroundings with the unique blend of form and function, as envisioned by the designers at Regular Company. The perfect harmony of asymmetry and craftsmanship, making a statement in your space.

## **TECHNICAL SPECIFICATIONS**

Lead Time: 22 - 26 Weeks

Sectors: Hospitality, Commercial, Residential

Suitability: Indoor

Warranty: 2 years

Dimensions: L180 cm x D100 cm x H76 cm L200, 220 cm x D110 cm x H76 cm L240, 260, 280 cm x D120 cm x H76 cm L300, 320 cm x D130 cm x H76 cm