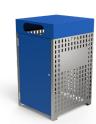

#### **Top Module Options**

Open Top (Powder Coated or Stainless Steel)

Sloping Cover (PC or SS)

Curved Cover (PC or SS)

Cube Top (Yellow)

Curved Cover Recycling (Yellow)

Cube Top (Monument)

Curved Cover (Red)

Cube Top (Red)

Curved Cover (Bue)

Cube Top (Blue)