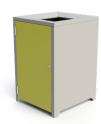

#### **Top Module Options**

Open Top (Powder Coated or Stainless Steel)

Sloping Cover (PC or SS)

Curved Cover (PC or SS)

Cube Top (Yellow)

Curved Cover Recycling (Yellow)

Cube Top (Monument)

Curved Cover (Red)

Cube Top (Red)

Curved Cover (Bue)

Cube Top (Blue)