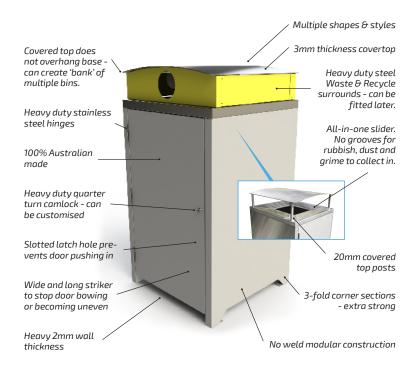

#### **PRODUCT SPECIFICATIONS**

**CAPACITY**: 120L or 240L

**SIZE**: 120L Open Top: 615(L) x 600(W) x 980(H)mm

240L Open Top:  $780(L) \times 720(W) \times 1110(H)$ mm 120L Covered Top:  $615(L) \times 600(W) \times 1180(H)$ mm 240L Covered Top:  $780(L) \times 720(W) \times 1325(H)$ mm

FRAME: 3mm Zinc Anneal or Stainless Steel

**TOP/COVER**: See Opposite

**MANUFACTURED**: Australia

**LEAD TIME**: Less than 1 week

**WARANTY**: 2 Years

**DOOR OPTIONS**: (see opposite)

**LINER**: Wheelie Bin (Supplied Seperately)