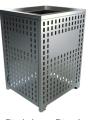

#### **Base Options**

Powder Coated

Stainless Steel

Stainless Steel Laser Cut

Timber Slats

#### **Top Module Options**

Open Top (Powder Coated or Stainless Steel)

Sloping Cover (PC or SS)

Curved Cover (PC or SS)

Cube Top (Yellow)

Curved Cover Recycling (Yellow)

Cube Top (Monument)

Curved Cover (Red)