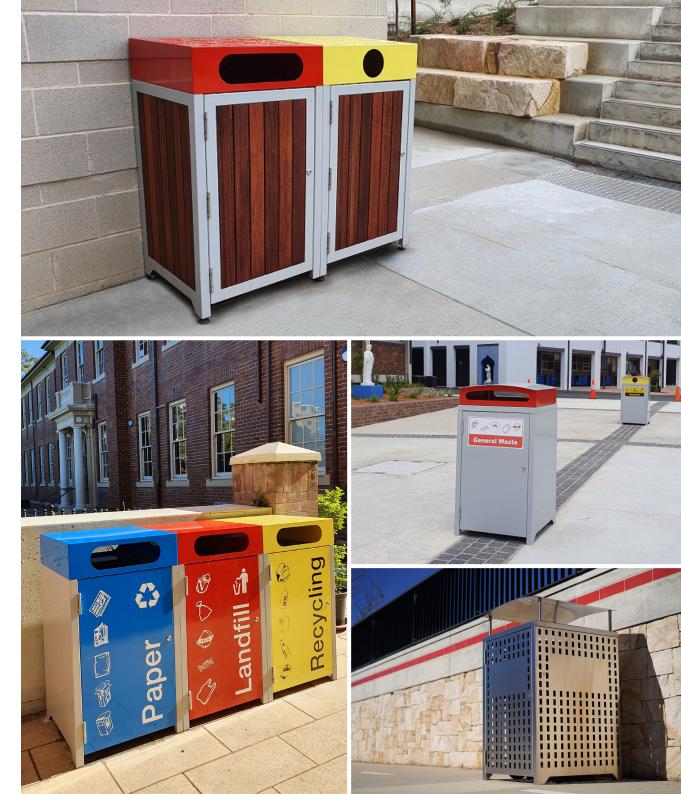

#### Colour & Style Options

#### **Base Options**

Powder Coated

Stainless Steel

Stainless Steel Laser Cut

Timber Slats

#### **Top Module Options**

Open Top (Powder Coated or Stainless Steel)

Sloping Cover (PC or SS)

Curved Cover (PC or SS)

Cube Top (Yellow)

Curved Cover Recycling (Yellow)

Cube Top (Monument)

Curved Cover (Red)

Cube Top (Red)

Curved Cover (Bue)

Cube Top (Blue)

#### **Door Colour Options**

Lemon Yellow

Blaze Blue

Signal Red