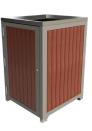

#### **Base Options**

Powder Coated

Stainless Steel

Stainless Steel Laser Cut

Timber Slats

#### **Top Module Options**

Open Top (Powder Coated or Stainless Steel)

Sloping Cover (PC or SS)

Curved Cover (PC or SS)

Cube Top (Yellow)

Curved Cover Recycling (Yellow)

Cube Top (Monument)

Curved Cover (Red)