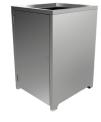

#### **Base Options**

Powder Coated

Stainless Steel

Stainless Steel Laser Cut

Timber Slats

#### **Top Module Options**

Open Top (Powder Coated or Stainless Steel)

Sloping Cover (PC or SS)

Curved Cover (PC or SS)

Cube Top (Yellow)

Curved Cover Recycling (Yellow)

Cube Top (Monument)

Curved Cover (Red)