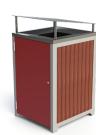

#### **Base Options**

Powder Coated

Stainless Steel

Stainless Steel Laser Cut

Timber Slats

#### **Top Module Options**

Open Top (Powder Coated or Stainless Steel)

Sloping Cover (PC or SS)

Curved Cover (PC or SS)

Cube Top (Yellow)

Curved Cover Recycling (Yellow)

Cube Top (Monument)

Curved Cover (Red)