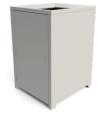

## **Athens**

Astra's Suite of Athens Bin Enclosures boast a remarkable heavy-duty DIY modular construction that has been designed, manufactured, and assembled locally here in Australia. The admirable quality of the Athens range, achieved through the use of high-quality material and meticulous processes, contributes to the longevity of the bin enclosures. The diverse range of bin enclosures that make up the suite create the perfect fit of recycling and waste disposal options that will seamlessly blend into any environment whilst adding a level of sophistication and premium quality to your facility.

#### **PRODUCT SPECIFICATIONS**

**CAPACITY**: 120L or 240L

**SIZE**: 120L Open Top: 615(L) x 600(W) x 980(H)mm

240L Open Top:  $780(L) \times 720(W) \times 1110(H)$ mm 120L Covered Top:  $615(L) \times 600(W) \times 1180(H)$ mm 240L Covered Top:  $780(L) \times 720(W) \times 1325(H)$ mm