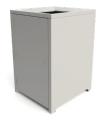

#### **Base Options**

Powder Coated

Stainless Steel

Stainless Steel Laser Cut

Timber Slats

#### **Top Module Options**

Open Top (Powder Coated or Stainless Steel)

Sloping Cover (PC or SS)

Curved Cover (PC or SS)

Cube Top (Yellow)

Curved Cover Recycling (Yellow)

Cube Top (Monument)

Curved Cover (Red)