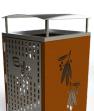

## **Athens**

Astra's Suite of Athens Bin Enclosures boast a remarkable heavy-duty DIY modular construction that has been designed, manufactured, and assembled locally here in Australia. The admirable quality of the Athens range, achieved through the use of high-quality material and meticulous processes, contributes to the longevity of the bin enclosures. The diverse range of bin enclosures that make up the suite create the perfect fit of recycling and waste disposal options that will seamlessly blend into any environment whilst adding a level of sophistication and premium quality to your facility.

#### **Base Options**

Powder Coated

Stainless Steel

Stainless Steel Laser Cut

Timber Slats

#### **Top Module Options**

Open Top (Powder Coated or Stainless Steel)

Sloping Cover (PC or SS)

Curved Cover (PC or SS)

Cube Top (Yellow)

Curved Cover Recycling (Yellow)

Cube Top (Monument)

Curved Cover (Red)