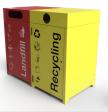

#### **Top Module Options**

Open Top (Powder Coated or Stainless Steel)

Sloping Cover (PC or SS)

Curved Cover (PC or SS)

Cube Top (Yellow)

Curved Cover Recycling (Yellow)

Cube Top (Monument)

Curved Cover (Red)

Cube Top (Red)

Curved Cover (Bue)

Cube Top (Blue)

#### **Door Colour Options**

Lemon Yellow

Blaze Blue

Signal Red