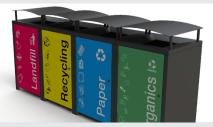

## **Athens**

Astra's Suite of Athens Bin Enclosures boast a remarkable heavy-duty DIY modular construction that has been designed, manufactured, and assembled locally here in Australia. The admirable quality of the Athens range, achieved through the use of high-quality material and meticulous processes, contributes to the longevity of the bin enclosures. The diverse range of bin enclosures that make up the suite create the perfect fit of recycling and waste disposal options that will seamlessly blend into any environment whilst adding a level of sophistication and premium quality to your facility.

#### **Top Module Options**

Open Top (Powder Coated or Stainless Steel)

Sloping Cover (PC or SS)

Curved Cover (PC or SS)

Cube Top (Yellow)

Curved Cover Recycling (Yellow)

Cube Top (Monument)

Curved Cover (Red)

### Custom Options

Logo Printing Custom Graphics Custom LaserCut Patterns Custom Colours