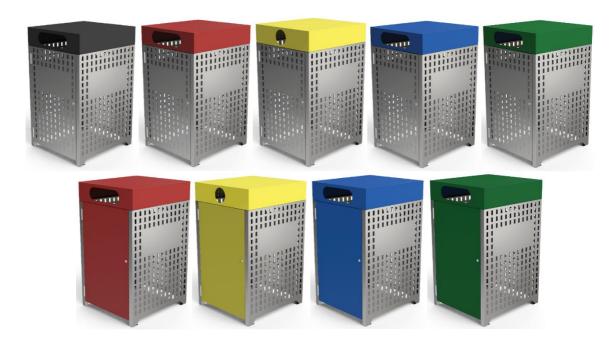

### **Athens 120L Bin Enclosure**

#### Stainless Steel Laser Cut Base & Cube Cover

Product Code: 46-ABEL12SS-MNT, 46-ABEL12SS-RCC, 46-ABEL12SS-YCC, 46-ABEL12SS-BCC, 46-ABEL12SS-RCC-R, 46-ABEL12SS-YCC-Y, 46-ABEL12SS-BCC-B, 46-ABEL12SS-GCC, 46-ABEL12SS-GCC-G

#### **Materials:**

**Base**: Polished 304 Grade Stainless Steel **Top**: Zinc plated steel, Powder Coated

Cover/Door Colour Options: Red, Yellow, Blue &

Green

#### **Description**

Athens Wheelie Bin Enclosures are a masterpiece for easy waste separation and rubbish management. The main body is 100% stainless steel and the cube cover is zinc plated with a premium powder coat finish. Internal rubbish sliders under the cube cover ensure that rubbish falls into the wheelie bin, not around it. Made in Australia, they are carefully engineered with a heavy-duty modular construction and supplied unassembled (Pre-assembly is available – please enquire). Other designs including curved covers, sloping covers, open tops, recycling chutes, custom laser cut patterns, custom cut logos, printed signage, waste stream colour coding and other colours are available – please enquire.