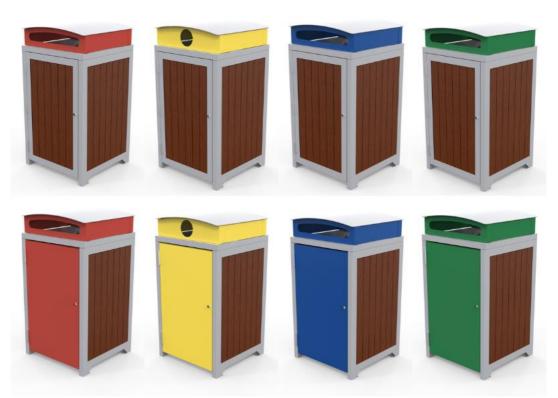

## **Athens 120L Bin Enclosure**

### **Timber Slat PC Curved Cover - Waste Streams**

Product Code: 46-ABE12TSC-PC-WAS, 46-ABE12TSC-PC-REC, 46-ABE12TSC-PC-PAP, 46-ABE12TSC-PCR-WAS, 46-ABE12TSC-PCY-REC, 46-ABE12TSC-PCB-PAP, 46-ABE12TSC-PC-ORG, 46-ABE12TSC-PCG-ORG

<u>Dimensions</u>: <u>Materials</u>:

Overall: 615(L) x600(W) x1180(H)mm
Base: Zinc Plated & Powder
Coated + Certified Merbau Slats
Chute/Door Colour Options: Plain, Red, Yellow, Blue & Top: Zinc Plated & Powder Coated

Green

#### Description

Athens Wheelie Bin Enclosures are a masterpiece for easy waste separation and rubbish management. The main body and top modules are manufactured with zinc plated (galvanized) steel and powder coated finish in APO Grey 32786 satin. The hardwood slats are certified Merbau finished with Cutek CD50. Made in Australia, they are carefully engineered with a heavy duty modular construction and supplied unassembled (Pre-assembly is available – please enquire). Other designs including powder coated covers, open tops, recycling chutes, custom laser cut patterns, custom cut logos, printed signage, and other colours are available – please enquire.