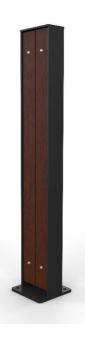

# **Black Architectural Bollard – Slatted**

(Merbau Hardwood)
Product Code: 09-ABBS-T

## **Specifications:**

• Size: 1006(H) x 155(W) x 75(D)mm

• (Ø) 60mm Hole – for bike locking or barrier cables & chains

Slat: Merbau Hardwood

## Description:

The Black Architectural Bollard – Slatted is made with combination of galvanised steel and inset slats to create incredible design choice for your project. An attractive street furniture item, these bollards include a hole for barrier cable or chain and can alternatively be used by cyclists to lock their bike with Class 3 Security compliance. A true green city urban bollard! Other slat colours available.