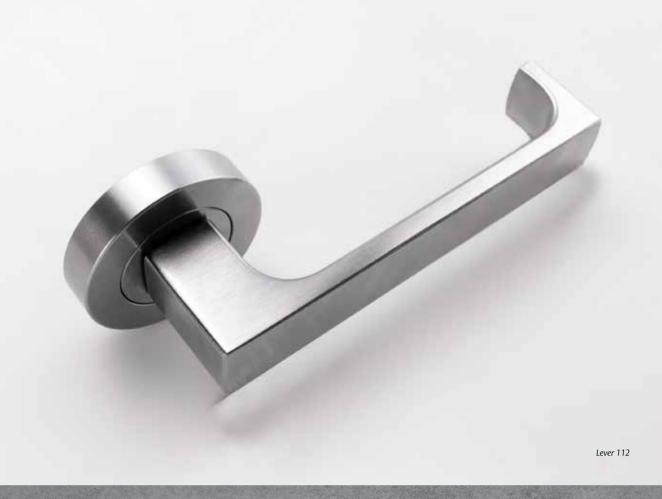

# SATIN CHROME

Classic metallic satin chrome hardware complements any modern environment.