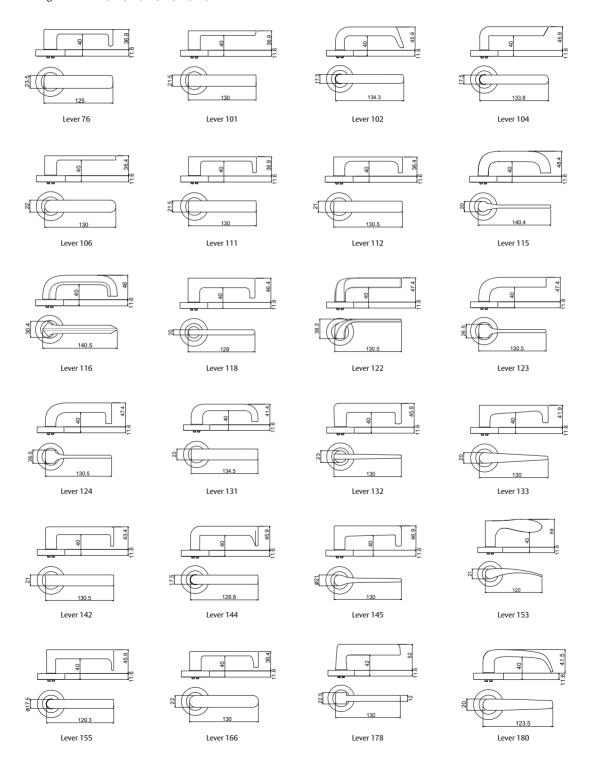

The Lockwood Brass Core Range introduces the largest collection of door handles to comply with Australian regulations for access and mobility. Breaking the paradigm that compliance opposes style, the Brass Core range merges purity of form with function, providing inclusive design to suit all aspects of architectural and user needs.

#### RANGE INFORMATION

Proudly designed and assembled in Australia, the Brass Core range offers the largest variety of compliant lever options.