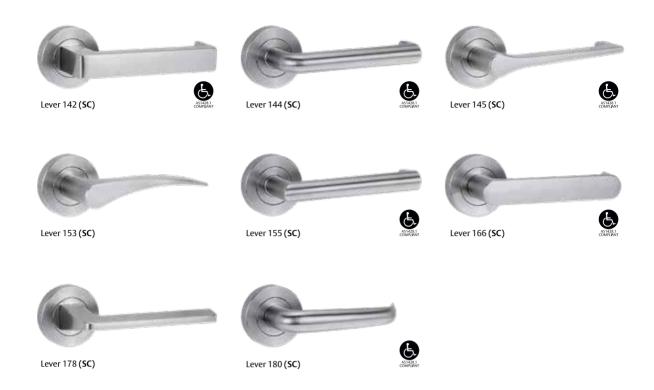

The Lockwood Brass Core Range introduces the largest collection of door handles to comply with Australian regulations for access and mobility. Breaking the paradigm that compliance opposes style, the Brass Core range merges purity of form with function, providing inclusive design to suit all aspects of architectural and user needs.

#### RANGE INFORMATION

Proudly designed and assembled in Australia, the Brass Core range offers the largest variety of compliant lever options.