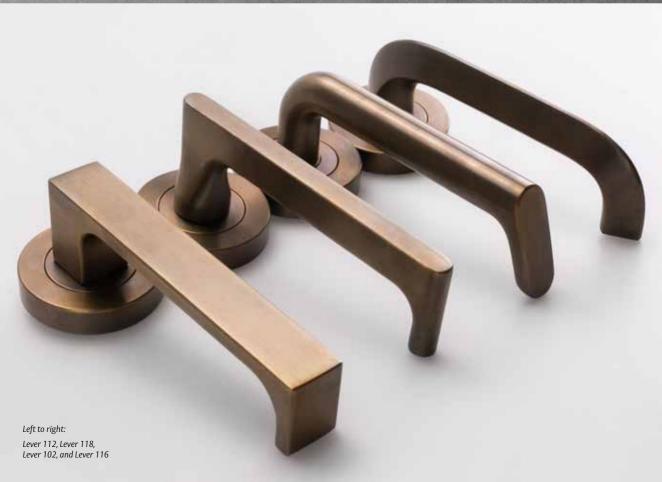

### BRONZE

Decorate any space creating a luxe décor with earthy bronze. The eye-catching design accent lifts any room when combined with other natural finishes .