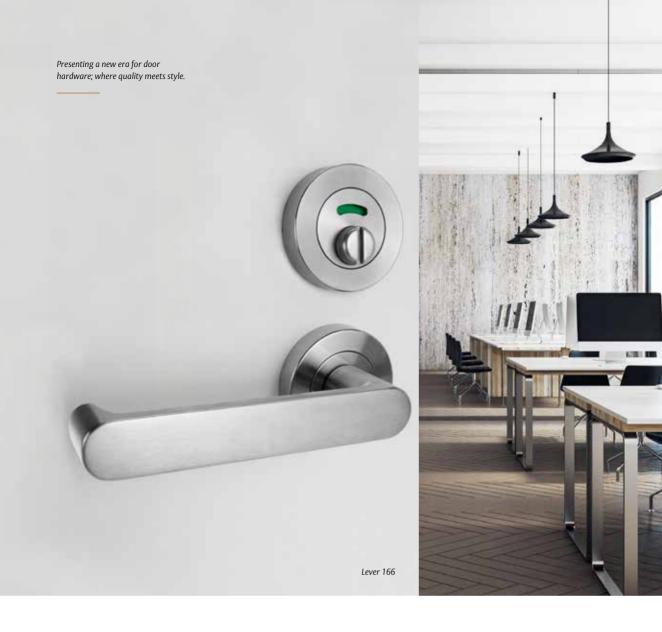

#### WHEN STYLE MEETS FUNCTION

Proudly designed and assembled in Australia with Lockwood's trusted quality at its core, the Brass Core range now includes a large array of compliant lever styles that have been designed to integrate with the character of a building; providing aesthetic continuity throughout.

The Lockwood Brass Core Range introduces the largest collection of door handles to comply with Australian regulations for access and mobility. Breaking the paradigm that compliance opposes style, the Brass Core range merges purity of form with function, providing inclusive design to suit all aspects of architectural and user needs.