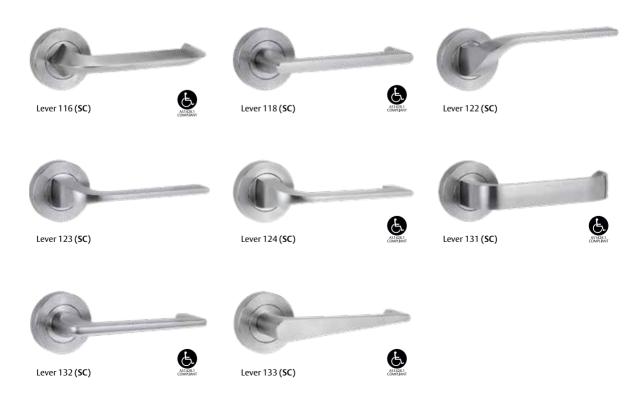

The Lockwood Brass Core Range introduces the largest collection of door handles to comply with Australian regulations for access and mobility. Breaking the paradigm that compliance opposes style, the Brass Core range merges purity of form with function, providing inclusive design to suit all aspects of architectural and user needs.

#### RANGE INFORMATION

Proudly designed and assembled in Australia, the Brass Core range offers the largest variety of compliant lever options.