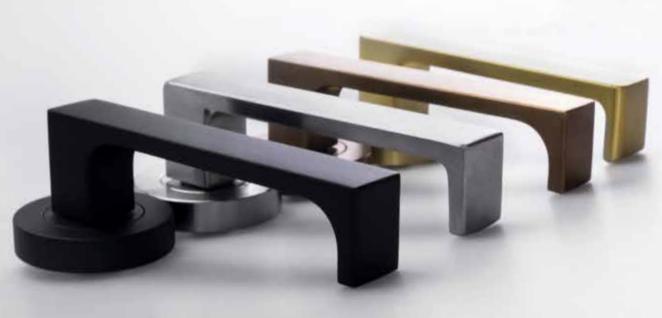

### BLACK

From fashion to homewares nothing makes a bold statement better than Matt Black, setting the mood and tone to any interior.

# SATIN CHROME

Classic metallic satin chrome hardware complements any modern environment.

### BRONZE

Decorate any space creating a luxe décor with earthy bronze. The eye-catching design accent lifts any room when combined with other natural finishes .