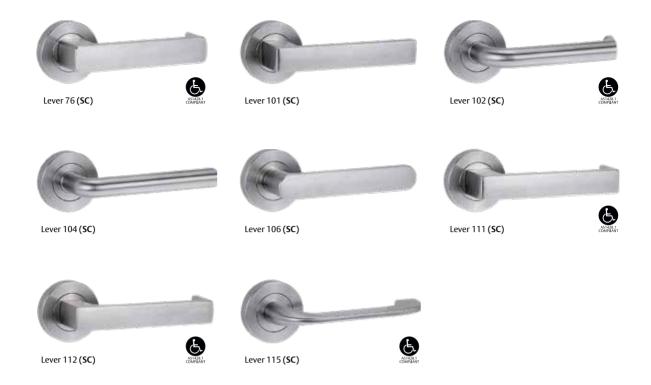

The Lockwood Brass Core Range introduces the largest collection of door handles to comply with Australian regulations for access and mobility. Breaking the paradigm that compliance opposes style, the Brass Core range merges purity of form with function, providing inclusive design to suit all aspects of architectural and user needs.

#### RANGE INFORMATION

Proudly designed and assembled in Australia, the Brass Core range offers the largest variety of compliant lever options.