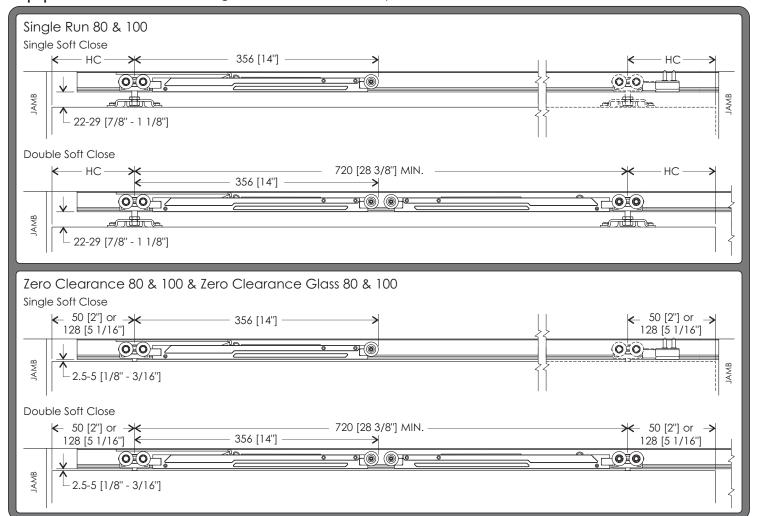

## Soft Close for Straight Sliding 80 & 100kg

### Brio Australia

P: +61 287186718

W: brio.com.au

E: brio.sales@allegion.com

#### Brio UK

P: +44 191 2291224

W: briouk.com

E: brio.sales.uk@allegion.com

#### Brio USA

P: +1 585 3195599

W: briousa.com

E: brio.sales.usa@allegion.com

## Components



### Track & capacities



### Applications HC = hanger centre distance from panel end





# Soft Close Care & Maintenance

Leave with consumer

Product

CM100SCT REV A - OCT 2016



### Maintenance



To ensure the product provides years of trouble free service a little maintenance maybe required.

Periodically wipe down the rails of the track to remove unwanted build up of dust and dirt that may prevent the wheels rotating smoothly.





Replace locking fix in alternate hole