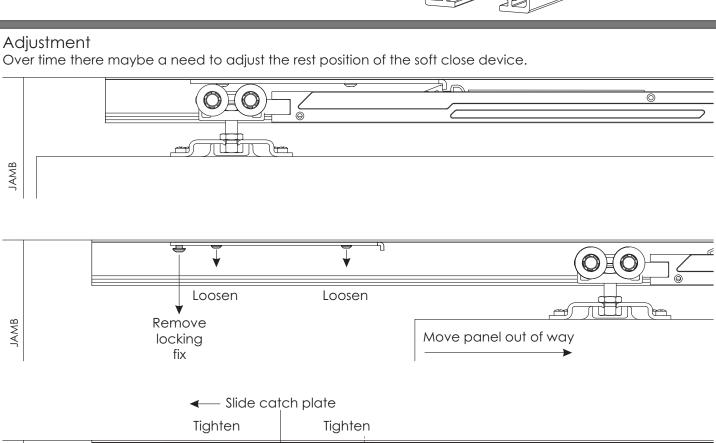

## Soft Close for Straight Sliding 80 & 100kg

### Brio Australia

P: +61 287186718

W: brio.com.au

E: brio.sales@allegion.com

#### Brio UK

P: +44 191 2291224

W: briouk.com

E: brio.sales.uk@allegion.com

#### Brio USA

P: +1 585 3195599

W: briousa.com

E: brio.sales.usa@allegion.com

## Components



### Track & capacities



### Applications HC = hanger centre distance from panel end





# Soft Close Care & Maintenance

Leave with consumer

Product

CM100SCT REV A - OCT 2016



### Maintenance



To ensure the product provides years of trouble free service a little maintenance maybe required.

Periodically wipe down the rails of the track to remove unwanted build up of dust and dirt that may prevent the wheels rotating smoothly.





Replace locking fix in alternate hole