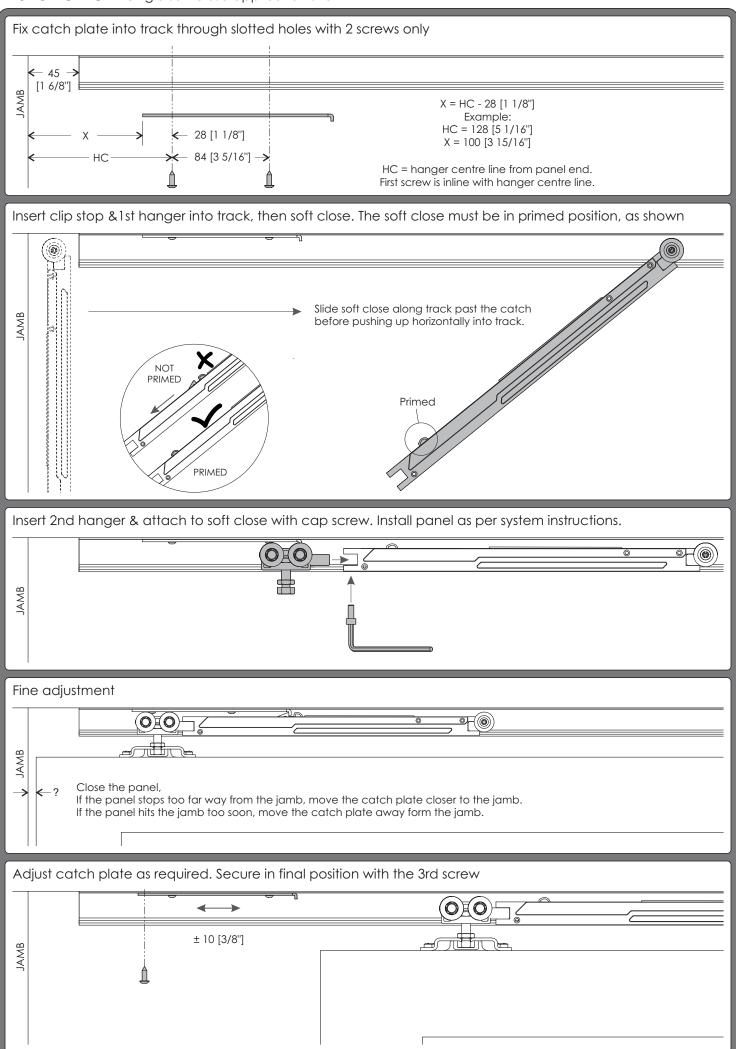

## Soft Close for Straight Sliding 80 & 100kg

### Brio Australia

P: +61 287186718

W: brio.com.au

E: brio.sales@allegion.com

#### Brio UK

P: +44 191 2291224

W: briouk.com

E: brio.sales.uk@allegion.com

#### Brio USA

P: +1 585 3195599

W: briousa.com

E: brio.sales.usa@allegion.com

## Components



### Track & capacities



### Applications HC = hanger centre distance from panel end





# Soft Close Care & Maintenance

Leave with consumer

Product

CM100SCT REV A - OCT 2016



### Maintenance



To ensure the product provides years of trouble free service a little maintenance maybe required.

Periodically wipe down the rails of the track to remove unwanted build up of dust and dirt that may prevent the wheels rotating smoothly.





Replace locking fix in alternate hole