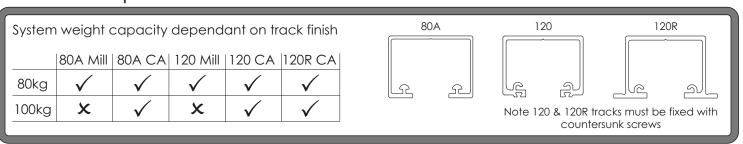

## Soft Close for Straight Sliding 80 & 100kg

### Brio Australia

P: +61 287186718

W: brio.com.au

E: brio.sales@allegion.com

#### Brio UK

P: +44 191 2291224

W: briouk.com

E: brio.sales.uk@allegion.com

#### Brio USA

P: +1 585 3195599

W: briousa.com

E: brio.sales.usa@allegion.com

## Components



### Track & capacities



### Applications HC = hanger centre distance from panel end





# Soft Close Care & Maintenance

Leave with consumer

Product

CM100SCT REV A - OCT 2016



### Maintenance



To ensure the product provides years of trouble free service a little maintenance maybe required.

Periodically wipe down the rails of the track to remove unwanted build up of dust and dirt that may prevent the wheels rotating smoothly.





Replace locking fix in alternate hole