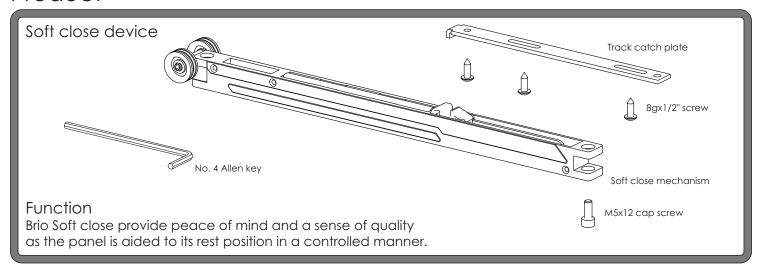

## Soft Close for Straight Sliding 80 & 100kg

### Brio Australia

P: +61 287186718

W: brio.com.au

E: brio.sales@allegion.com

#### Brio UK

P: +44 191 2291224

W: briouk.com

E: brio.sales.uk@allegion.com

#### Brio USA

P: +1 585 3195599

W: briousa.com

E: brio.sales.usa@allegion.com

## Components



### Track & capacities



### Applications HC = hanger centre distance from panel end





# Soft Close Care & Maintenance

Leave with consumer

Product

CM100SCT REV A - OCT 2016



### Maintenance



To ensure the product provides years of trouble free service a little maintenance maybe required.

Periodically wipe down the rails of the track to remove unwanted build up of dust and dirt that may prevent the wheels rotating smoothly.





Replace locking fix in alternate hole