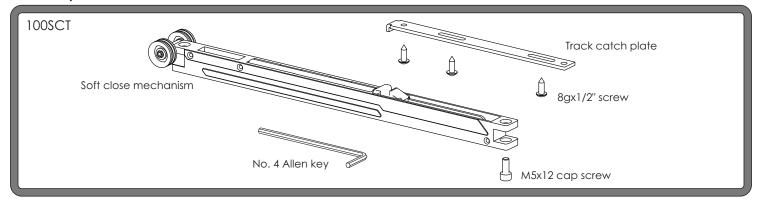

## Soft Close for Straight Sliding 80 & 100kg

### Brio Australia

P: +61 287186718

W: brio.com.au

E: brio.sales@allegion.com

#### Brio UK

P: +44 191 2291224

W: briouk.com

E: brio.sales.uk@allegion.com

#### Brio USA

P: +1 585 3195599

W: briousa.com

E: brio.sales.usa@allegion.com

## Components



### Track & capacities



### Applications HC = hanger centre distance from panel end





# Soft Close Care & Maintenance

Leave with consumer

Product

CM100SCT REV A - OCT 2016



### Maintenance



To ensure the product provides years of trouble free service a little maintenance maybe required.

Periodically wipe down the rails of the track to remove unwanted build up of dust and dirt that may prevent the wheels rotating smoothly.





Replace locking fix in alternate hole