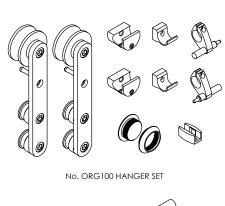

## **Standard Packs**

Packs include hangers, door stops, guide, handle, brackets and fixings.

Pack No.FinishesORG100Stainless SteelORG100PRPVD Black