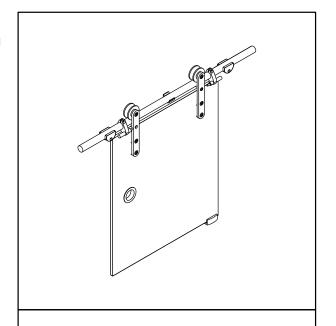

## **Applications**

Brio's Open Round Rail Glass is an ideal internal system for residential and commercial applications of toughened glass panels with exposed hangers and rail.

Open Round Rail Glass 100 hangers are 304 stainless steel with precision bearings.

## **Panel Specification**

Track System: Open Round Rail Glass 100
For Individual Panels:

 Max Panel Height
 3000mm

 Max Panel Width
 2000mm

 Max Panel Weight
 100kg

 Panel Thickness
 8-12mm