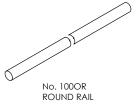

## **Hardware Specification**

**Track:** 100OR Material Stainless Steel

Standard lengths 2000mm, 2500mm, 3000mm and 4000mm Finishes Stainless Steel and PVD Black (except 4000mm)

Support Bracket:

Support bracket 100-RB or 100-RBPR