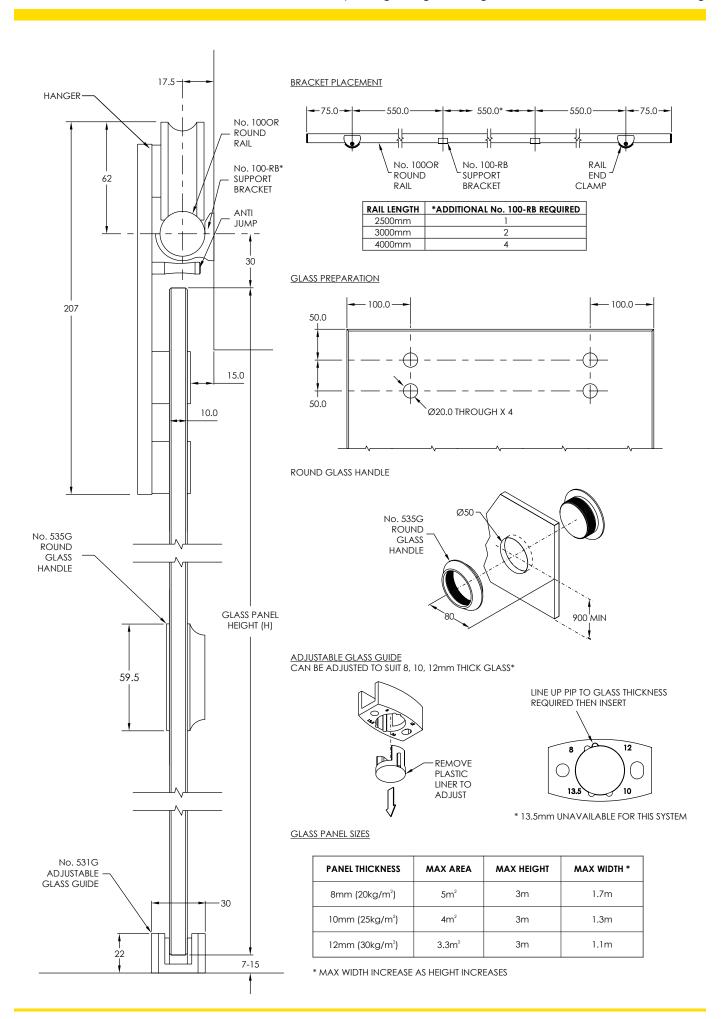

## **Applications**

Brio's Open Round Rail Glass is an ideal internal system for residential and commercial applications of toughened glass panels with exposed hangers and rail.

Open Round Rail Glass 100 hangers are 304 stainless steel with precision bearings.

## **Panel Specification**

Track System: Open Round Rail Glass 100
For Individual Panels:

 Max Panel Height
 3000mm

 Max Panel Width
 2000mm

 Max Panel Weight
 100kg

 Panel Thickness
 8-12mm

## **Hardware Specification**

**Track:** 100OR Material Stainless Steel

Standard lengths 2000mm, 2500mm, 3000mm and 4000mm Finishes Stainless Steel and PVD Black (except 4000mm)

Support Bracket:

Support bracket 100-RB or 100-RBPR

Accessories:

Handle 535A Only available in stainless steel finish

No. 100-RB SUPPORT BRACKET

No. 535A STAINLESS STEEL ADHESIVE HANDLE (PAIR)