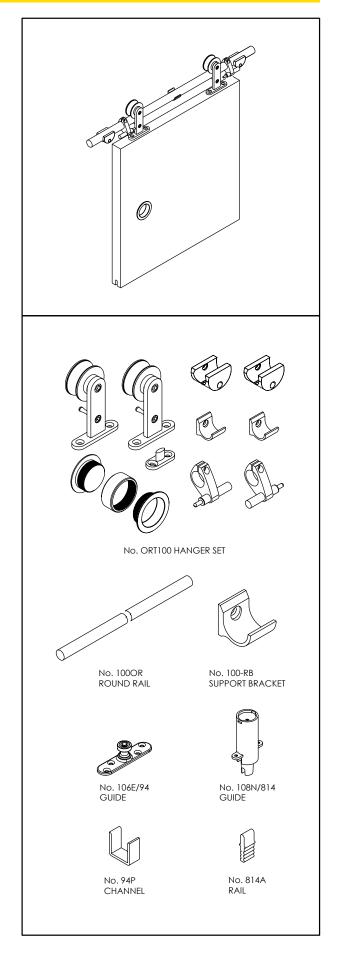

#### **Standard Packs**

Packs include hangers, door stops, guide, handle, brackets and fixings

 Pack No.
 Finish

 ORT100
 Stainless Steel

 ORT100PR
 PVD Black

## **Hardware Specification**

**Track:** 100OR Material Stainless Steel

Standard lengths 2000mm, 2500mm, 3000mm and 4000mm Finishes Stainless Steel and PVD Black (except 4000mm)

Guides:

Stainless precision bearing 106E/94 Nylon spring loaded guide 108N/814

Channels:

Polypropylene 94P Black

Aluminium & Polypropylene 94PPA Mill or clear anodised

Aluminium 814A Aluminium Rail Mill or clear anodised Standard lengths 2000mm, 3000mm, 4000mm and 6000mm

Support Bracket:

Support bracket 100-RB or 100-RBPR

For Top Hung Straight Sliding Panels 100kg