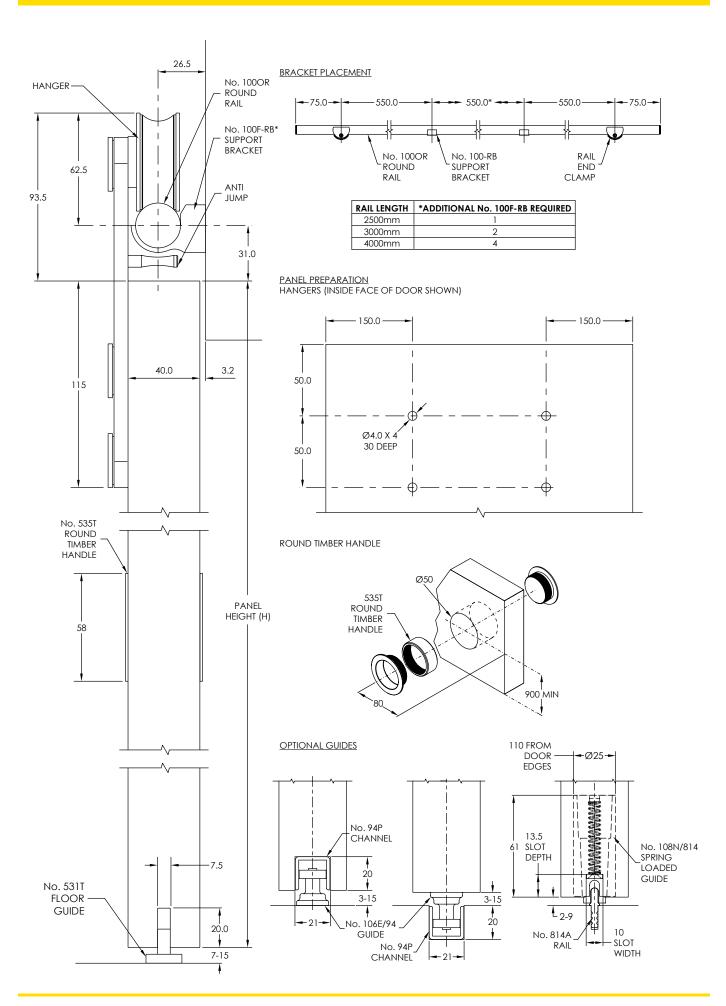

Support bracket 100-RB or 100-RBPR

For Top Hung Straight Sliding Panels 100kg

Support bracket 100F-RB or 100F-RBPR

For Top Hung Straight Sliding Panels 100kg