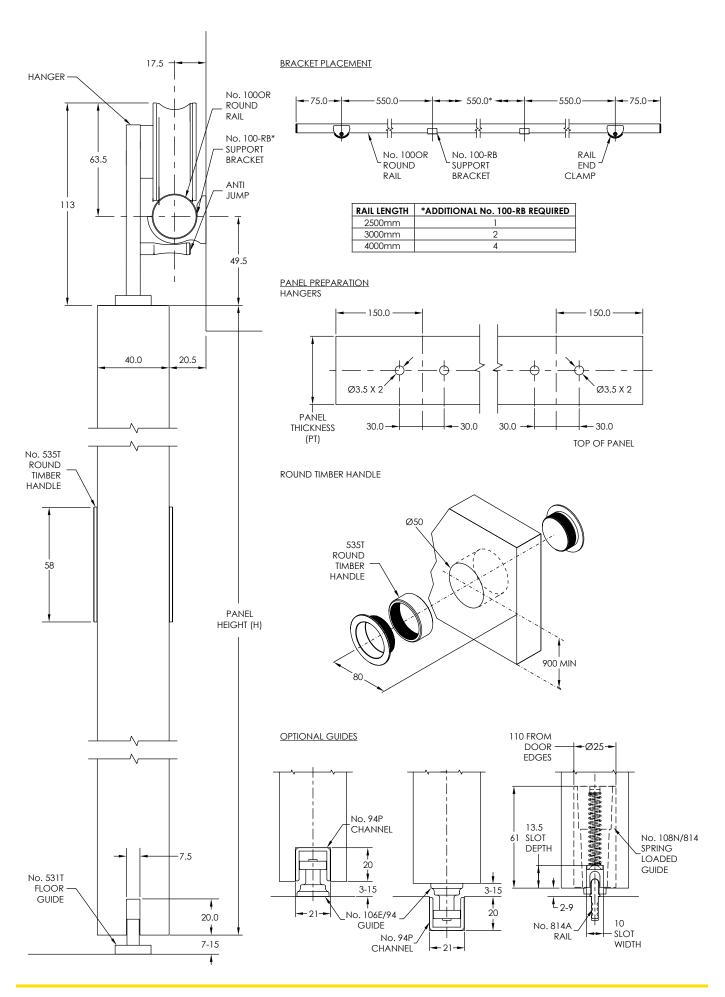

## **Hardware Specification**

**Track:** 100OR Material Stainless Steel

Standard lengths 2000mm, 2500mm, 3000mm and 4000mm Finishes Stainless Steel and PVD Black (except 4000mm)

Guides:

Stainless precision bearing 106E/94 Nylon spring loaded guide 108N/814

Channels:

Polypropylene 94P Black

Aluminium & Polypropylene 94PPA Mill or clear anodised

Aluminium 814A Aluminium Rail Mill or clear anodised Standard lengths 2000mm, 3000mm, 4000mm and 6000mm

Support Bracket:

Support bracket 100-RB or 100-RBPR

For Top Hung Straight Sliding Panels 100kg