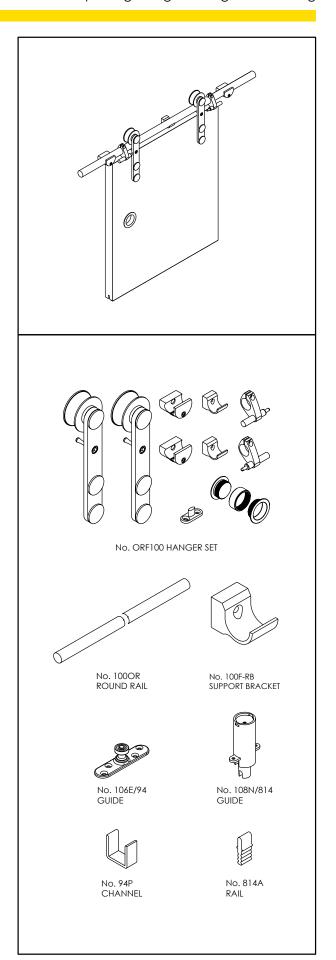

## **Applications**

Brio's Open Round Rail Face Fix hanger makes an ideal internal system for residential and commercial applications of timber panels with exposed hangers and rail.

The face fix hangers are 304 stainless steel with precision bearings.

#### **Standard Packs**

Packs include hangers, door stops, guide, handle, brackets and fixings

 Pack No.
 Finish

 ORF100
 Stainless Steel

 ORF100PR
 PVD Black

# **Hardware Specification**

**Track:** 100OR Material Stainless Steel

Standard lengths 2000mm, 2500mm, 3000mm and 4000mm Finishes Stainless Steel and PVD Black (except 4000mm)

**Guides:** 

Stainless precision bearing 106E/94 Nylon spring loaded guide 108N/814

Channels:

Polypropylene 94P Black

Aluminium & Polypropylene 94PPA Mill or clear anodised

Aluminium 814A Aluminium Rail Mill or clear anodised Standard lengths 2000mm, 3000mm, 4000mm and 6000mm

Support Bracket:

Support bracket 100F-RB or 100F-RBPR

For Top Hung Straight Sliding Panels 100kg