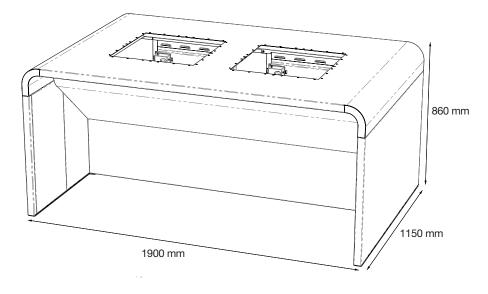

s for wheelchair access. The elegant, sculptural form is completely Disability Discrimination Act (DDA) compliant and a contemporary vehicle for our proven efficient, reliable cooking technology.



### **KEY FEATURES:**

- Award-winning, contemporary aesthetic
- Disability Discrimination Act (DDA) compliant, while adhering to strict safety standards
- Designed specifically for use with our celebrated high-efficiency CC2 gas or electric cooktops
- 860m bench height for ease of access to the cooktop by seated adults
- Corrosion resistant, low maintenance stainlesssteel construction
- Flat-packed for easy site access and reduced freight costs
- Fast, simple assembly by any competent person
- · Raised drip tray for ease of removal and cleaning

#### **OPTIONS:**











# **DIMENSIONS:**



Front view





#### **CONFIGURATIONS:**