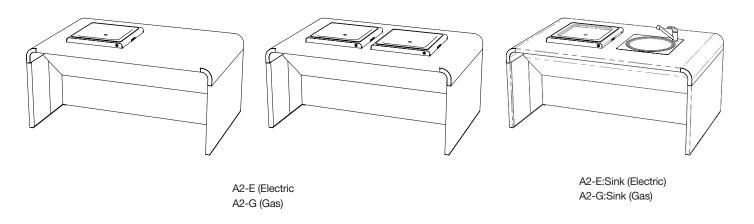

ural form is completely Disability Discrimination Act (DDA) compliant and a contemporary vehicle for our proven efficient, reliable cooking technology.



### **KEY FEATURES:**

- Award-winning, contemporary aesthetic
- Disability Discrimination Act (DDA) compliant, while adhering to strict safety standards
- Designed specifically for use with our celebrated high-efficiency CC2 gas or electric cooktops
- 860m bench height for ease of access to the cooktop by seated adults
- Corrosion resistant, low maintenance stainlesssteel construction
- Flat-packed for easy site access and reduced freight costs
- Fast, simple assembly by any competent person
- · Raised drip tray for ease of removal and cleaning

#### **OPTIONS:**











# **DIMENSIONS:**



Front view





#### **CONFIGURATIONS:**