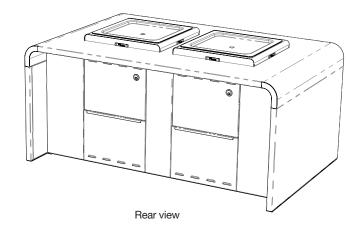

access. The elegant, sculptural form is completely Disability Discrimination Act (DDA) compliant and a contemporary vehicle for our proven efficient, reliable cooking technology.



### **KEY FEATURES:**

- Award-winning, contemporary aesthetic
- Disability Discrimination Act (DDA) compliant, while adhering to strict safety standards
- Designed specifically for use with our celebrated high-efficiency CC2 gas or electric cooktops
- 860m bench height for ease of access to the cooktop by seated adults
- Corrosion resistant, low maintenance stainlesssteel construction
- Flat-packed for easy site access and reduced freight costs
- Fast, simple assembly by any competent person
- · Raised drip tray for ease of removal and cleaning

#### **OPTIONS:**











# **DIMENSIONS:**



Front view





#### **CONFIGURATIONS:**