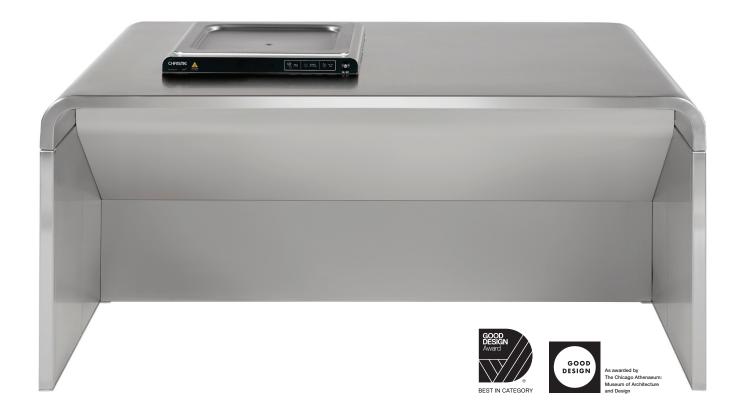

# Double All-Access Barbecue

Designed in collaboration with regulatory authorities, the multi-award winning A Series barbecue is designed to meet the rigorous specifications for wheelchair access. The elegant, sculptural form is completely Disability Discrimination Act (DDA) compliant and a contemporary vehicle for our proven efficient, reliable cooking technology.

### **KEY FEATURES:**

- Award-winning, contemporary aesthetic
- Disability Discrimination Act (DDA) compliant, while adhering to strict safety standards
- Designed specifically for use with our celebrated high-efficiency CC2 gas or electric cooktops
- 860m bench height for ease of access to the cooktop by seated adults
- Corrosion resistant, low maintenance stainlesssteel construction
- Flat-packed for easy site access and reduced freight costs
- Fast, simple assembly by any competent person
- · Raised drip tray for ease of removal and cleaning