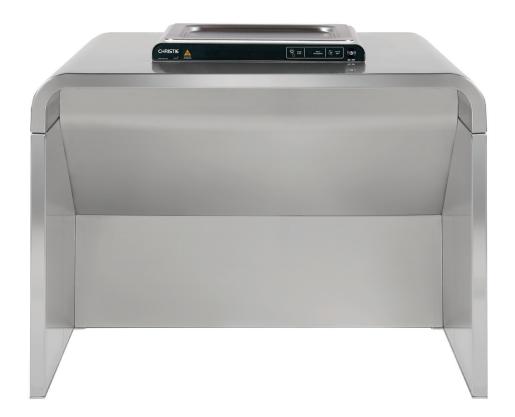

## Single All-Access Barbecue

Designed in collaboration with regulatory authorities, the multi-award winning A Series barbecue is designed to meet the rigorous specifications for wheelchair access. The elegant, sculptural form is completely Disability Discrimination Act (DDA) compliant and a contemporary vehicle for our proven efficient, reliable cooking technology.

#### **KEY FEATURES:**

- Award-winning, contemporary aesthetic
- Disability Discrimination Act (DDA) compliant, while adhering to strict safety standards
- Designed specifically for use with our celebrated high-efficiency CC2 gas or electric cooktops
- 860m bench height for ease of access to the cooktop by seated adults
- Corrosion resistant, low maintenance stainlesssteel construction
- Flat-packed for easy site access and reduced freight costs
- Fast, simple assembly by any competent person
- · Raised drip tray for ease of removal and cleaning