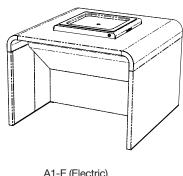

orm is completely Disability Discrimination Act (DDA) compliant and a contemporary vehicle for our proven efficient, reliable cooking technology.







#### **KEY FEATURES:**

- Award-winning, contemporary aesthetic
- Disability Discrimination Act (DDA) compliant, while adhering to strict safety standards
- Designed specifically for use with our celebrated high-efficiency CC2 gas or electric cooktops
- 860m bench height for ease of access to the cooktop by seated adults
- Corrosion resistant, low maintenance stainlesssteel construction
- Flat-packed for easy site access and reduced freight costs
- Fast, simple assembly by any competent person
- · Raised drip tray for ease of removal and cleaning

#### **OPTIONS:**











### **DIMENSIONS:**



Front view





### **CONFIGURATIONS:**



A1-E (Electric) A1-G (Gas)