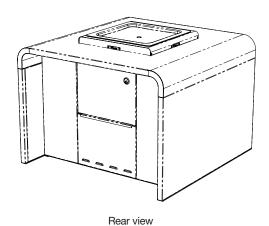

#### **KEY FEATURES:**

- Award-winning, contemporary aesthetic
- Disability Discrimination Act (DDA) compliant, while adhering to strict safety standards
- Designed specifically for use with our celebrated high-efficiency CC2 gas or electric cooktops
- 860m bench height for ease of access to the cooktop by seated adults
- Corrosion resistant, low maintenance stainlesssteel construction
- Flat-packed for easy site access and reduced freight costs
- Fast, simple assembly by any competent person
- · Raised drip tray for ease of removal and cleaning