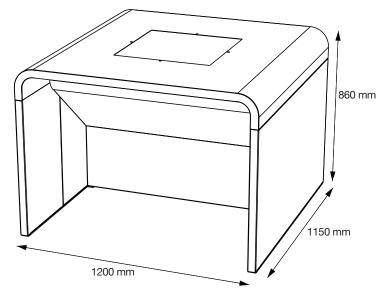

heelchair access. The elegant, sculptural form is completely Disability Discrimination Act (DDA) compliant and a contemporary vehicle for our proven efficient, reliable cooking technology.







#### **KEY FEATURES:**

- Award-winning, contemporary aesthetic
- Disability Discrimination Act (DDA) compliant, while adhering to strict safety standards
- Designed specifically for use with our celebrated high-efficiency CC2 gas or electric cooktops
- 860m bench height for ease of access to the cooktop by seated adults
- Corrosion resistant, low maintenance stainlesssteel construction
- Flat-packed for easy site access and reduced freight costs
- Fast, simple assembly by any competent person
- · Raised drip tray for ease of removal and cleaning

#### **OPTIONS:**











### **DIMENSIONS:**



Front view





### **CONFIGURATIONS:**



A1-E (Electric) A1-G (Gas)