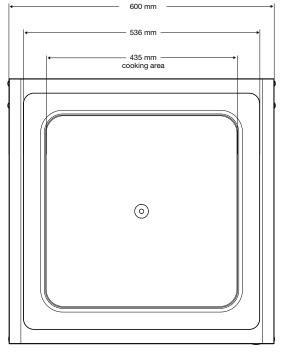

|
| Element             | 3.5kW                                                                                                              |
| Nominal target temp | 255 degrees                                                                                                        |
| Nominal cook time   | 20 min                                                                                                             |
| Tare/Packed weight  | 20kg / 23kg                                                                                                        |
| Connection          | Preassembled power supply cord with 15A three pin plug and 1m long cord (AU/NZ) and 1.8m cord only (international) |

### **DIMENSIONS:**

Please note this cooktop is square



Top view