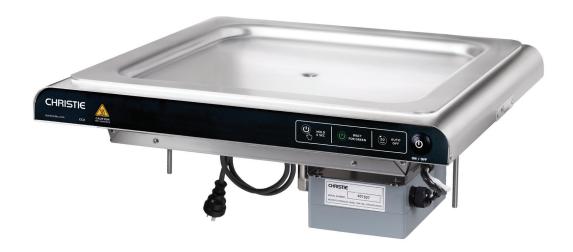

## **CC2 Cooktop**

Electric

Christie cooktops are self-contained outdoor cooking appliances that can be ordered with our pre-fabricated Modular or A Series benches, or installed in any custom structure that meets relevant safety standards.

Our latest generation CC2 cooktop won an Australian Good Design award and represents the latest evolution in our ongoing development of the ultimate energy-efficient, long-lasting barbecue.

#### **KEY FEATURES:**

- Mono-pressed, marine-grade stainless-steel hotplate with high contact element for exceptional heat dispersal and ease of cleaning
- 3.5kW High Efficiency design, engineered for repeat and continuous high volume cooking
- Unique sterilisation cycle for ultimate cooking safety and hygiene
- Highly sensitive micro-processor and control program that accurately maintains the optimum cooking temperature while conserving energy