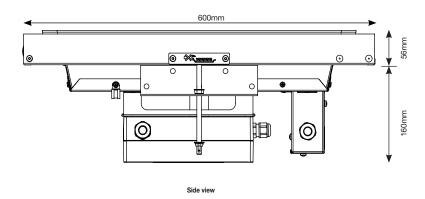

|
| Element             | 3.5kW                                                                                                              |
| Nominal target temp | 255 degrees                                                                                                        |
| Nominal cook time   | 20 min                                                                                                             |
| Tare/Packed weight  | 20kg / 23kg                                                                                                        |
| Connection          | Preassembled power supply cord with 15A three pin plug and 1m long cord (AU/NZ) and 1.8m cord only (international) |

### **DIMENSIONS:**

Please note this cooktop is square



Top view