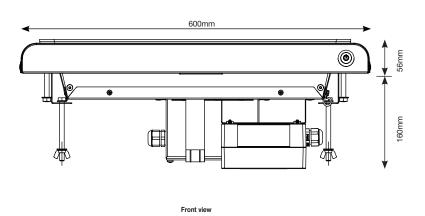

|
| Element             | 3.5kW                                                                                                              |
| Nominal target temp | 255 degrees                                                                                                        |
| Nominal cook time   | 20 min                                                                                                             |
| Tare/Packed weight  | 20kg / 23kg                                                                                                        |
| Connection          | Preassembled power supply cord with 15A three pin plug and 1m long cord (AU/NZ) and 1.8m cord only (international) |

### **DIMENSIONS:**

Please note this cooktop is square



Top view