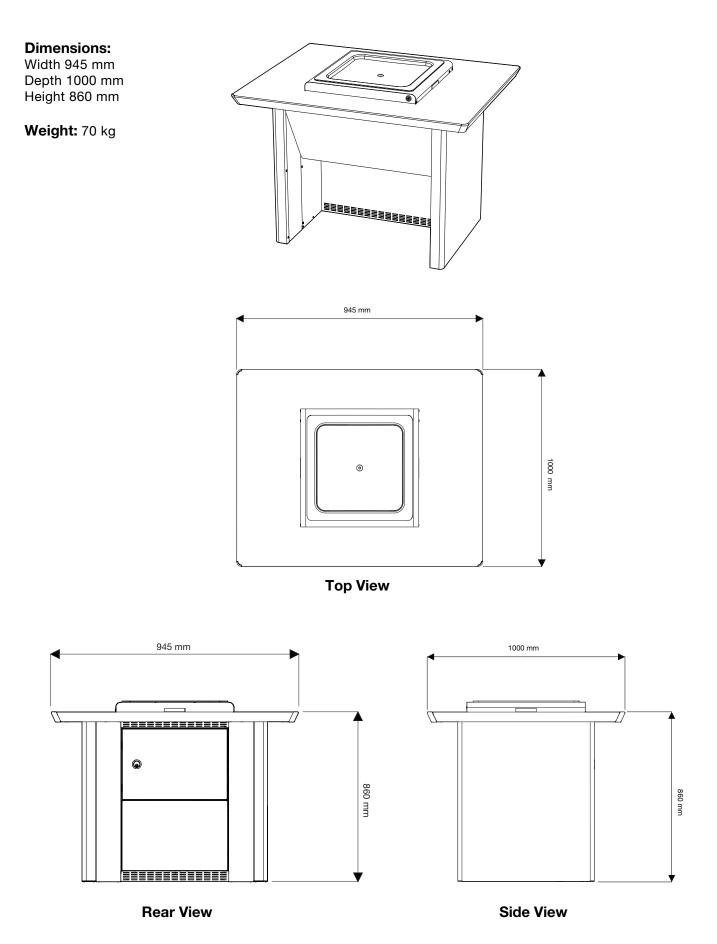

## **ICON** Series

Standard All-access Barbecue

The ICON barbecue cabinet is a modern interpretation of our industry-defining Modular Series. The contemporary aesthetic incorporates current trends and legislative requirements around sustainability, inclusivity, and occupational health and safety.

## **KEY FEATURES:**

- Disability Discrimination Act (DDA) compliant, enabling seated and standing users of all abilities to cook
- Sleek low-profile benchtop with large food preparation space
- Split doors with a raised waste container for ease of removal and cleaning
- Quick-release doors for service, cleaning or changing the swing direction

- All components and panels can be replaced on site
- Explicitly designed for use with our celebrated highefficiency CC2 cooktops
- Corrosion resistant, low maintenance 304-grade stainless steel construction
- Flat-packed for easy site access and reduced freight costs
- Fast, simple assembly by any competent person