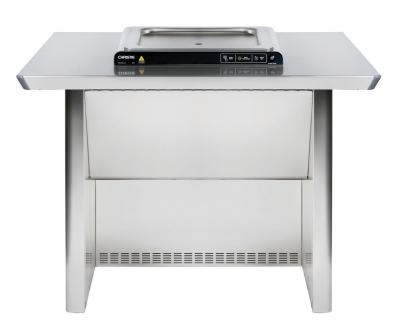

## **ICON** Series

Standard All-access Barbecue

The ICON barbecue cabinet is a modern interpretation of our industry-defining Modular Series. The contemporary aesthetic incorporates current trends and legislative requirements around sustainability, inclusivity, and occupational health and safety.

## **KEY FEATURES:**

- Disability Discrimination Act (DDA) compliant, enabling seated and standing users of all abilities to cook
- Sleek low-profile benchtop with large food preparation space
- Split doors with a raised waste container for ease of removal and cleaning
- Quick-release doors for service, cleaning or changing the swing direction

- All components and panels can be replaced on site
- Explicitly designed for use with our celebrated highefficiency CC2 cooktops
- Corrosion resistant, low maintenance 304-grade stainless steel construction
- Flat-packed for easy site access and reduced freight costs
- Fast, simple assembly by any competent person