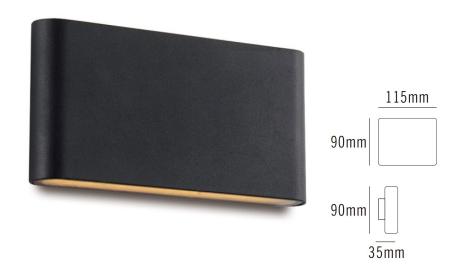

## **Features**

- Energy saving up to 50%
- Life Span: over 50,000 hrs
- IP54
- Standard finish color: white or black
- Die-casting aluminum body and Glass Cover
- Warranty: 5 years

| Specification                 |                    |
|-------------------------------|--------------------|
| Model                         | DA2001106          |
| Light Source                  | SMD LED            |
| Power                         | 2 x 6w             |
| Dimensions (in mm)            | 175 x 35 x 90      |
| ССТ                           | 3000K-5000K        |
| Initial Luminous flux (Total) | 2 x 660 lm         |
| Color Rendering index (CRI)   | >80                |
| Power Factor                  | >0.9               |
| Input voltage                 | 220-240Vac 50/60Hz |
| Rated                         | IP54               |
| Mounting                      | Wall Surface       |