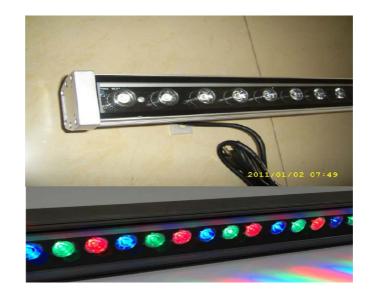

Code: DA81030

LED Linear Wall Washer

## **Features**

- Latest high performance
  LED
- Edison or CREELED source
- IP65 According to the connect accessories
- High Power Factor >0.9.
- Aluminum Housing
- 3 year warranty.

| Specification           |                  |     |
|-------------------------|------------------|-----|
| Light Source            | Edison /CREE LED |     |
| Dimension               | 1000X65X50mm     |     |
| Power Consumption       | 35 w             |     |
| Power Factor            | >0.9             |     |
| Color Temperature (CCT) | Single           | DMX |
| Input voltage           | 230vAC           |     |
| Lens options            | Clear or Frosted |     |