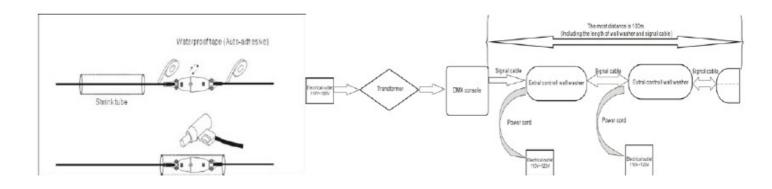

maintenance costs.
- Virtually no heat or UV output.
- No Mercury & Resistant to Shock and vibration.



| Specification           |                  |     |
|-------------------------|------------------|-----|
| Light Source            | Edison /CREE LED |     |
| Dimension               | 1000X65X50mm     |     |
| Power Consumption       | 35 w             |     |
| Power Factor            | >0.9             |     |
| Color Temperature (CCT) | Single           | DMX |
| Input voltage           | 230vAC           |     |
| Lens options            | Clear or Frosted |     |





www.dalighting.net.au

National Office: Unit 5, 3 Lancaster street, Ingleburn NSW 2565

Last updated: 18th July 2011

Email: info@dalighting.net.au

Tel: 02 8006 9016



## **How to Connect the LED Wall Washer**







Tel: 02 8006 9016