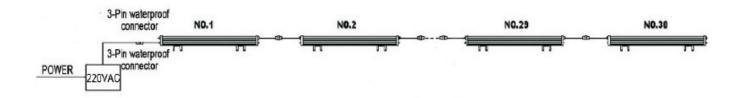

intenance costs.
- Virtually no heat or UV output.
- No Mercury & Resistant to Shock and vibration.



| Specification           |                  |     |
|-------------------------|------------------|-----|
| Light Source            | Edison /CREE LED |     |
| Dimension               | 1000X65X50mm     |     |
| Power Consumption       | 35 w             |     |
| Power Factor            | >0.9             |     |
| Color Temperature (CCT) | Single           | DMX |
| Input voltage           | 230vAC           |     |
| Lens options            | Clear or Frosted |     |





www.dalighting.net.au

National Office: Unit 5, 3 Lancaster street, Ingleburn NSW 2565

Last updated: 18th July 2011

Email: info@dalighting.net.au

Tel: 02 8006 9016



## **How to Connect the LED Wall Washer**







Tel: 02 8006 9016