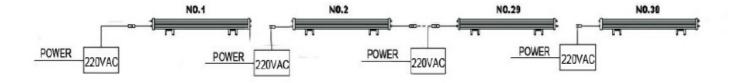

tenance costs.
- Virtually no heat or UV output.
- No Mercury & Resistant to Shock and vibration.



| Specification           |                  |     |
|-------------------------|------------------|-----|
| Light Source            | Edison /CREE LED |     |
| Dimension               | 1000X65X50mm     |     |
| Power Consumption       | 35 w             |     |
| Power Factor            | >0.9             |     |
| Color Temperature (CCT) | Single           | DMX |
| Input voltage           | 230vAC           |     |
| Lens options            | Clear or Frosted |     |





www.dalighting.net.au

National Office: Unit 5, 3 Lancaster street, Ingleburn NSW 2565

Last updated: 18th July 2011

Email: info@dalighting.net.au

Tel: 02 8006 9016



## **How to Connect the LED Wall Washer**







Tel: 02 8006 9016