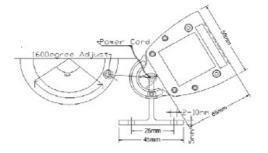

| Specification           |                  |     |
|-------------------------|------------------|-----|
| Light Source            | Edison /CREE LED |     |
| Dimension               | 1000X65X50mm     |     |
| Power Consumption       | 35 w             |     |
| Power Factor            | >0.9             |     |
| Color Temperature (CCT) | Single           | DMX |
| Input voltage           | 230vAC           |     |
| Lens options            | Clear or Frosted |     |