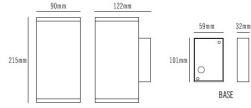

| Specification                 |                                   |
|-------------------------------|-----------------------------------|
| Model                         | DA8014-90 12W (2x6w)              |
| Light Source                  | COB Cree LED                      |
| Power Consumption             | 2x6w                              |
| Dimensions (mm)               | 90X215mm                          |
| сст                           | 3000k, 4000k, 5000k,              |
| Initial Luminous flux (Total) | 2X500lm                           |
| Color Rendering index (CRI)   | >80                               |
| Power Factor                  | >0.9                              |
| Input voltage                 | 200-240 v AC 50-60 Hz             |
|                               |                                   |
| Material                      | Die-Casting Aluminum/Temper Glass |
| Light Beam Angle              | 50°                               |