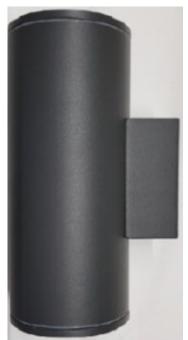

## **LED Wall Up-Down Light**

## Model: DA8014-90 12W (2x6w)

CE & Energy Star Compliant

IP54

## **Features**

- Energy saving up to 50% compared with traditional ones under same flux
- Life Span: over 50,000 hrs
- Available in CCT 3000k, 4000k
- Standard finish color: white or black, and customized color also available.
- Dimming Option available.
- Warranty: 3 years.