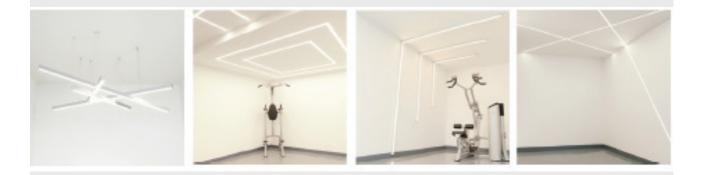

#### **Features**

- Aluminum Structure
  Anodized
- Extra Soft Light
- Extra High performance SMD LEDs with controlled Color consistency and Uniformity
- Innovative High Power Factor (>0.9)
- High quality aluminum heat sink providing optimized thermal path.
- Most suitable for Age Caring Facilities Hospital Bed Heads and Schools and University
- Warranty 5 years
- Fire Proof PC Cover
- Flexible installation