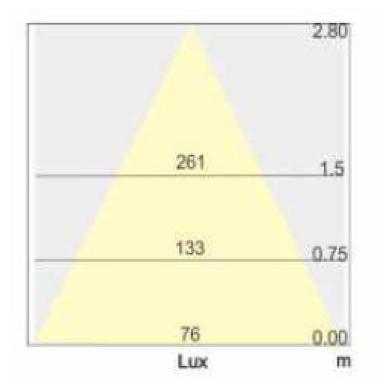

| Specification                    |                                           |
|----------------------------------|-------------------------------------------|
| Light Source                     | SMD LED                                   |
| Initial Luminous flux<br>(Total) | 970lm ~ 3900lm                            |
| Color Temperature<br>(CCT)       | 2700K/4000K/5000K/5700K                   |
| Dimension (mm)                   | 600~3500mm x 65mm x 85mm                  |
| Color Rendering index<br>(CRI)   | >80                                       |
| Power Consumption                | 15W Up 30W Down per meter                 |
| Lens Finish                      | Fire-Proof, High Efficiency Frosted Cover |
| AC Input                         | 240vAC                                    |
| Finish                           | Silver /White / Black                     |
| Light Beam Angle                 | 110°                                      |
| Dimming Option                   | DALI option Available                     |