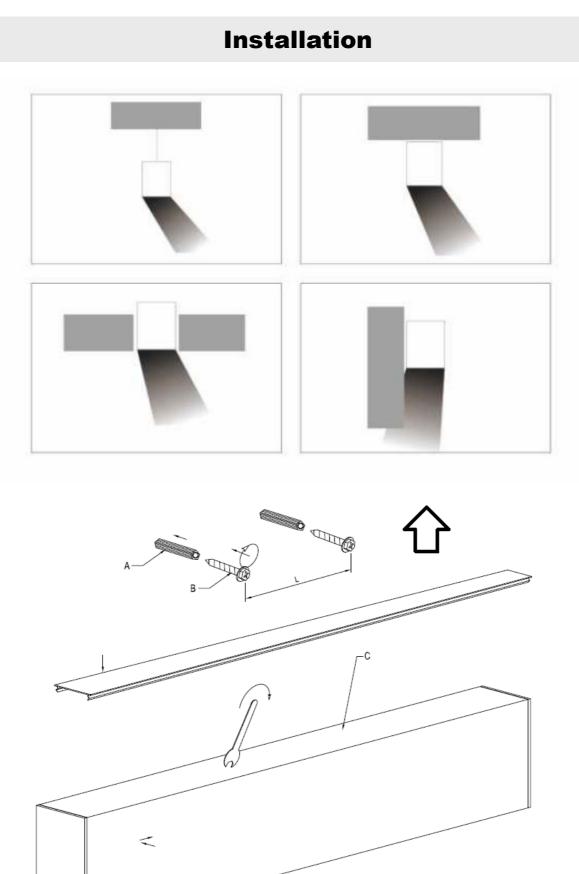

#### **Features**

- Aluminum Structure
  Anodized
- Extra Soft Light
- Extra High performance SMD LEDs with controlled Color consistency and Uniformity
- Innovative High Power Factor (>0.9)
- High quality aluminum heat sink providing optimized thermal path.
- Most suitable for Age Caring Facilities Hospital Bed Heads and Schools and University
- Warranty 5 years
- Fire Proof PC Cover
- Flexible installation