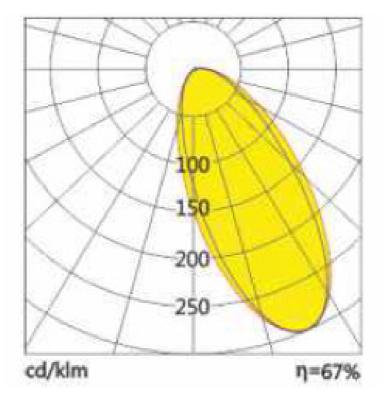

| Specification                    |                                           |
|----------------------------------|-------------------------------------------|
| Light Source                     | SMD LED                                   |
| Initial Luminous flux<br>(Total) | 970lm ~ 3900lm                            |
| Color Temperature<br>(CCT)       | 2700K/4000K/5000K/5700K                   |
| Dimension (mm)                   | 600~3500mm x 65mm x 85mm                  |
| Color Rendering index<br>(CRI)   | >80                                       |
| Power Consumption                | 15W Up 30W Down per meter                 |
| Lens Finish                      | Fire-Proof, High Efficiency Frosted Cover |
| AC Input                         | 240vAC                                    |
| Finish                           | Silver /White / Black                     |
| Light Beam Angle                 | 110°                                      |
| Dimming Option                   | DALI option Available                     |