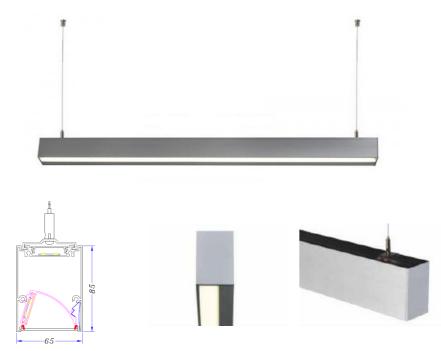

#### Model: DHL-996585 Up/Down Light

#### **Downward Light**

#### **Features**

- Aluminum Structure
  Anodized
- Extra Soft Light
- Extra High performance SMD LEDs with controlled Color consistency and Uniformity
- Innovative High Power Factor (>0.9)
- High quality aluminum heat sink providing optimized thermal path.
- Most suitable for Age Caring Facilities Hospital Bed Heads and Schools and University
- Warranty 5 years
- Fire Proof PC Cover
- Flexible installation

| Specification                    |                                           |
|----------------------------------|-------------------------------------------|
| Light Source                     | SMD LED                                   |
| Initial Luminous flux<br>(Total) | 970lm ~ 3900lm                            |
| Color Temperature<br>(CCT)       | 2700K/4000K/5000K/5700K                   |
| Dimension (mm)                   | 600~3500mm x 65mm x 85mm                  |
| Color Rendering index<br>(CRI)   | >80                                       |
| Power Consumption                | 15W Up 30W Down per meter                 |
| Lens Finish                      | Fire-Proof, High Efficiency Frosted Cover |
| AC Input                         | 240vAC                                    |
| Finish                           | Silver /White / Black                     |
| Light Beam Angle                 | 110°                                      |
| Dimming Option                   | DALI option Available                     |