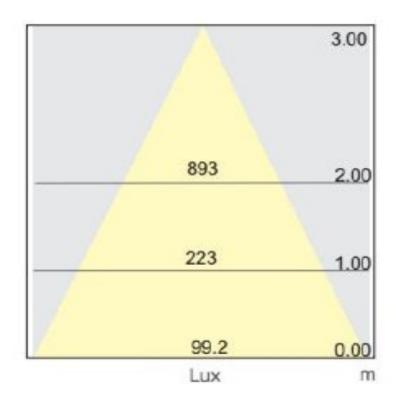

|
| Color Rendering index (CRI)   | >80                                       |
| Power Consumption             | 40w Per Meter                             |
| Lens Finish                   | Fire-Proof, High Efficiency Frosted Cover |
| AC Input                      | 240vAC                                    |
| Finish                        | Silver /White / Black                     |
| Light Beam Angle              | 100°                                      |
| Dimming Option                | DALI option Available                     |



#### **Benefits**

- Extra Long Life More than 50,000 hours
- Save up to 80% of energy Consumption & reduce maintenance costs
- Virtually no heat or UV output
- No Mercury & Resistant to Shock and vibration



# **Optical Performance**