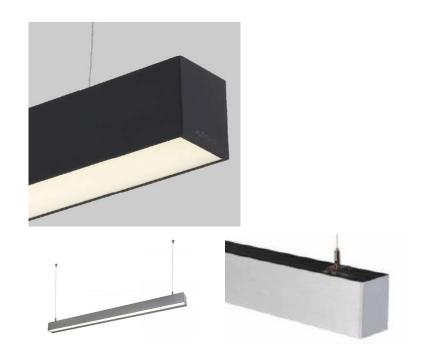

### **LED Slim Linear Light**

## Model: DHL-998086

CE & Energy Star Compliant

#### **Features**

- Aluminum Structure Anodized
- Extra Soft Light
- Extra High performance SMD LEDs with controlled Color consistency and Uniformity
- Innovative High Power Factor (>0.9)
- High quality aluminum heat sink providing optimized thermal path.
- Most suitable for Age Caring Facilities Hospital Bed Heads and Schools and University
- Warranty 5 years
- Fire Proof PC Cover
- Flexible installation