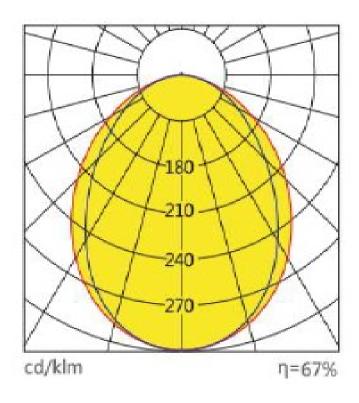

|
| Color Rendering index (CRI)   | >80                                       |
| Power Consumption             | 40w Per Meter                             |
| Lens Finish                   | Fire-Proof, High Efficiency Frosted Cover |
| AC Input                      | 240vAC                                    |
| Finish                        | Silver /White / Black                     |
| Light Beam Angle              | 100°                                      |
| Dimming Option                | DALI option Available                     |



#### **Benefits**

- Extra Long Life More than 50,000 hours
- Save up to 80% of energy Consumption & reduce maintenance costs
- Virtually no heat or UV output
- No Mercury & Resistant to Shock and vibration



# **Optical Performance**