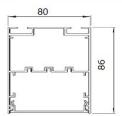

| Specification                 |                                           |
|-------------------------------|-------------------------------------------|
| Light Source                  | SMD LED                                   |
| Initial Luminous flux (Total) | 3600-3900Lumen Per M                      |
| Color Temperature (CCT)       | 2700K/4000K/5000K/5700K                   |
| Dimension (mm)                | 1180mm x 80mm x 86m                       |
| Color Rendering index (CRI)   | >80                                       |
| Power Consumption             | 40w Per Meter                             |
| Lens Finish                   | Fire-Proof, High Efficiency Frosted Cover |
| AC Input                      | 240vAC                                    |
| Finish                        | Silver /White / Black                     |
| Light Beam Angle              | 100°                                      |
| Dimming Option                | DALI option Available                     |