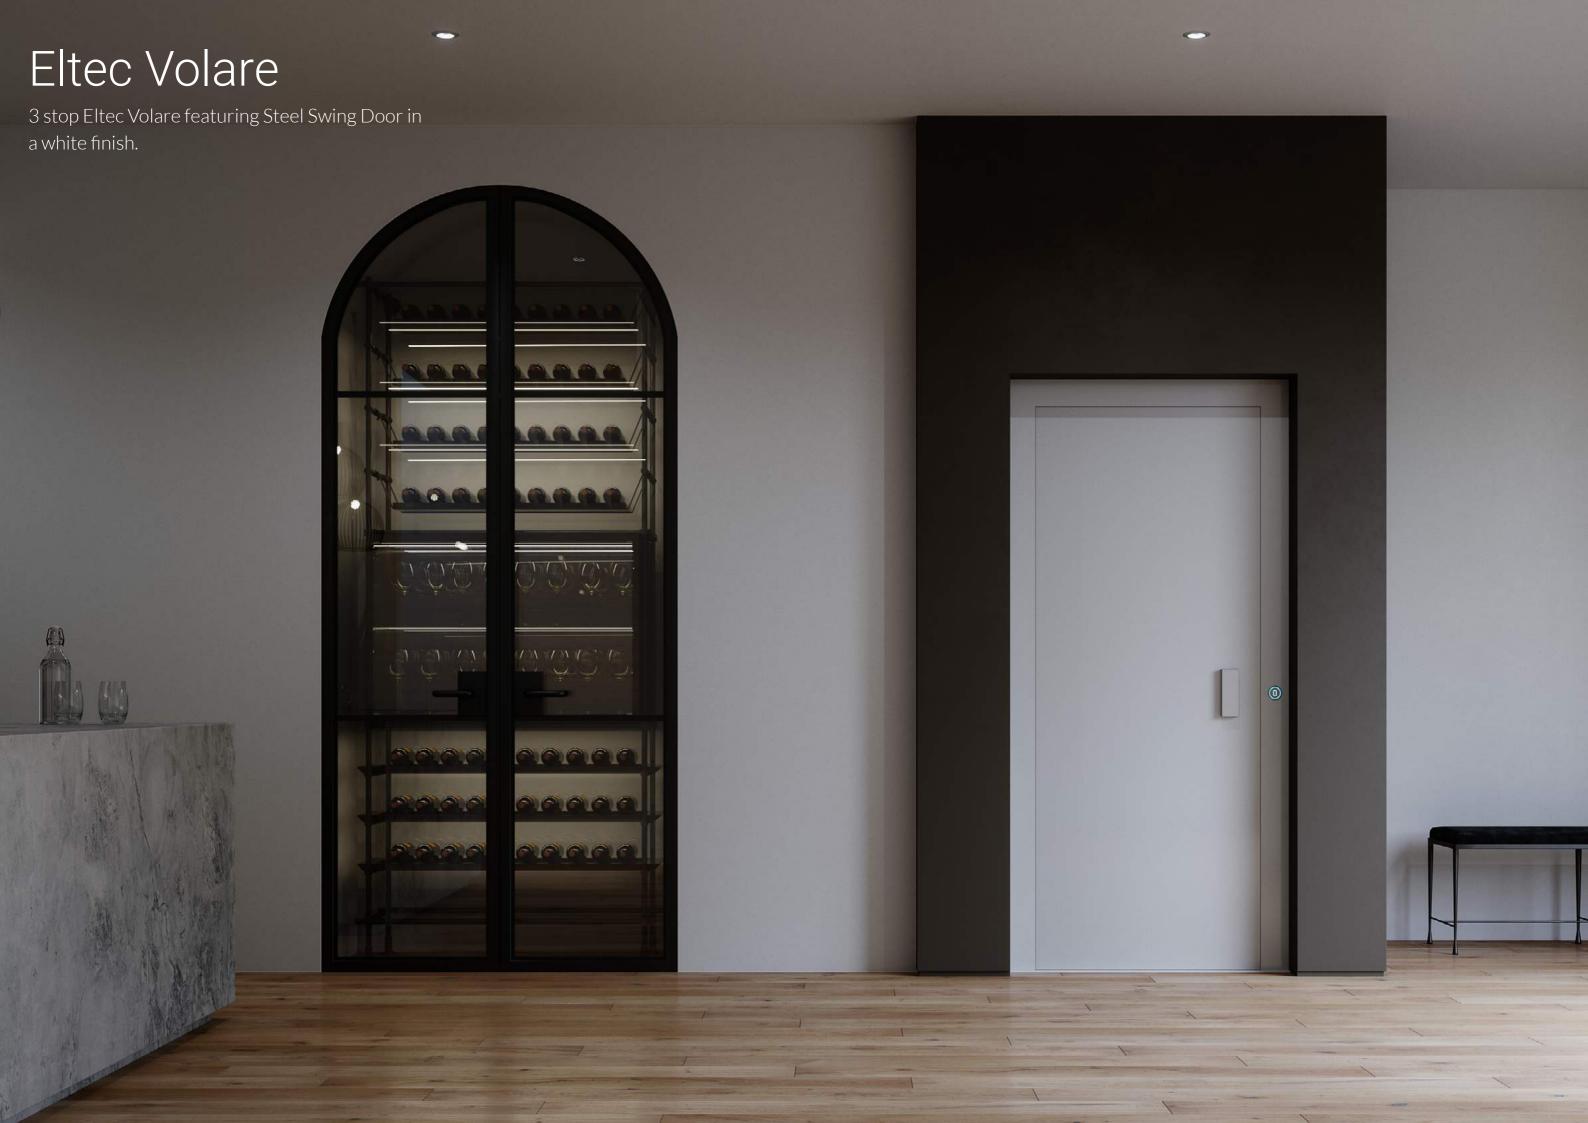

# Eltec Volare

One of the most affordable and economical lifts on the Australian market. This revolutionary elevator comes complete with a unique, cost effective and easy to install shaft.

Note: Glass door shown on this Eltec Volare is non-standard.