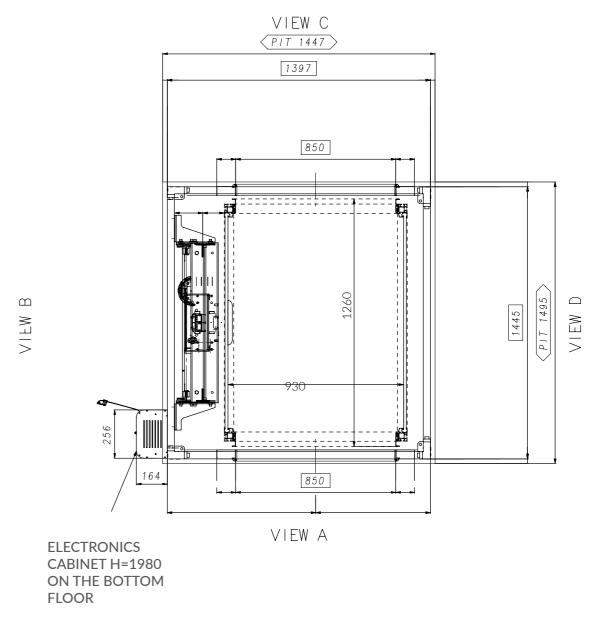

# Single Entrance

The following specification details are for the Eltec Volare with a single entry configuration. Please note: these specifications are for general use only.

# VIEW C PIT 1447 1397 1397 VIEW A ELECTRICS CABINET H=1980 ON THE BOTTOM

PIT MIN: 140MM

TRAVEL:

**FLOOR** 

2 STOPS MODEL MAX 4000MM 3 STOPS (+1) MODEL MAX 7500MM

**HEADROOM MIN: 2360MM** 