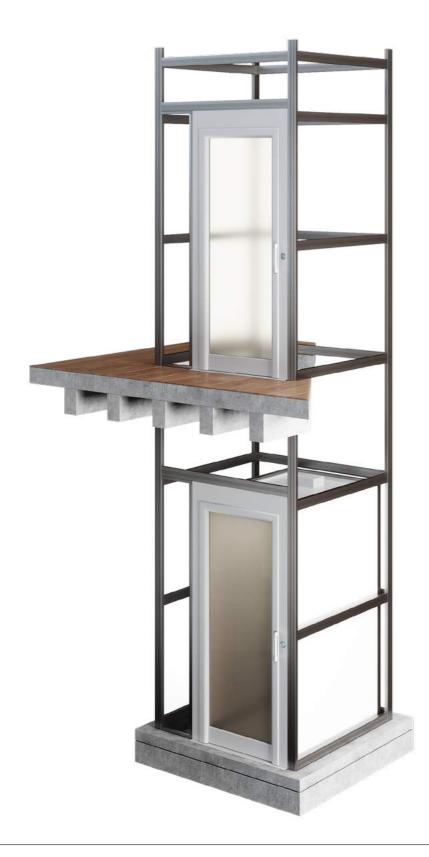

# Eltec Tower

The Eltec Tower is one of the most affordable and easy to install lift shafts within Australia. This innovative product comes included with the Eltec Volare.

# Configurable

The size of the structure can be adjusted according to various needs; up to a maximum height of 10 metres.