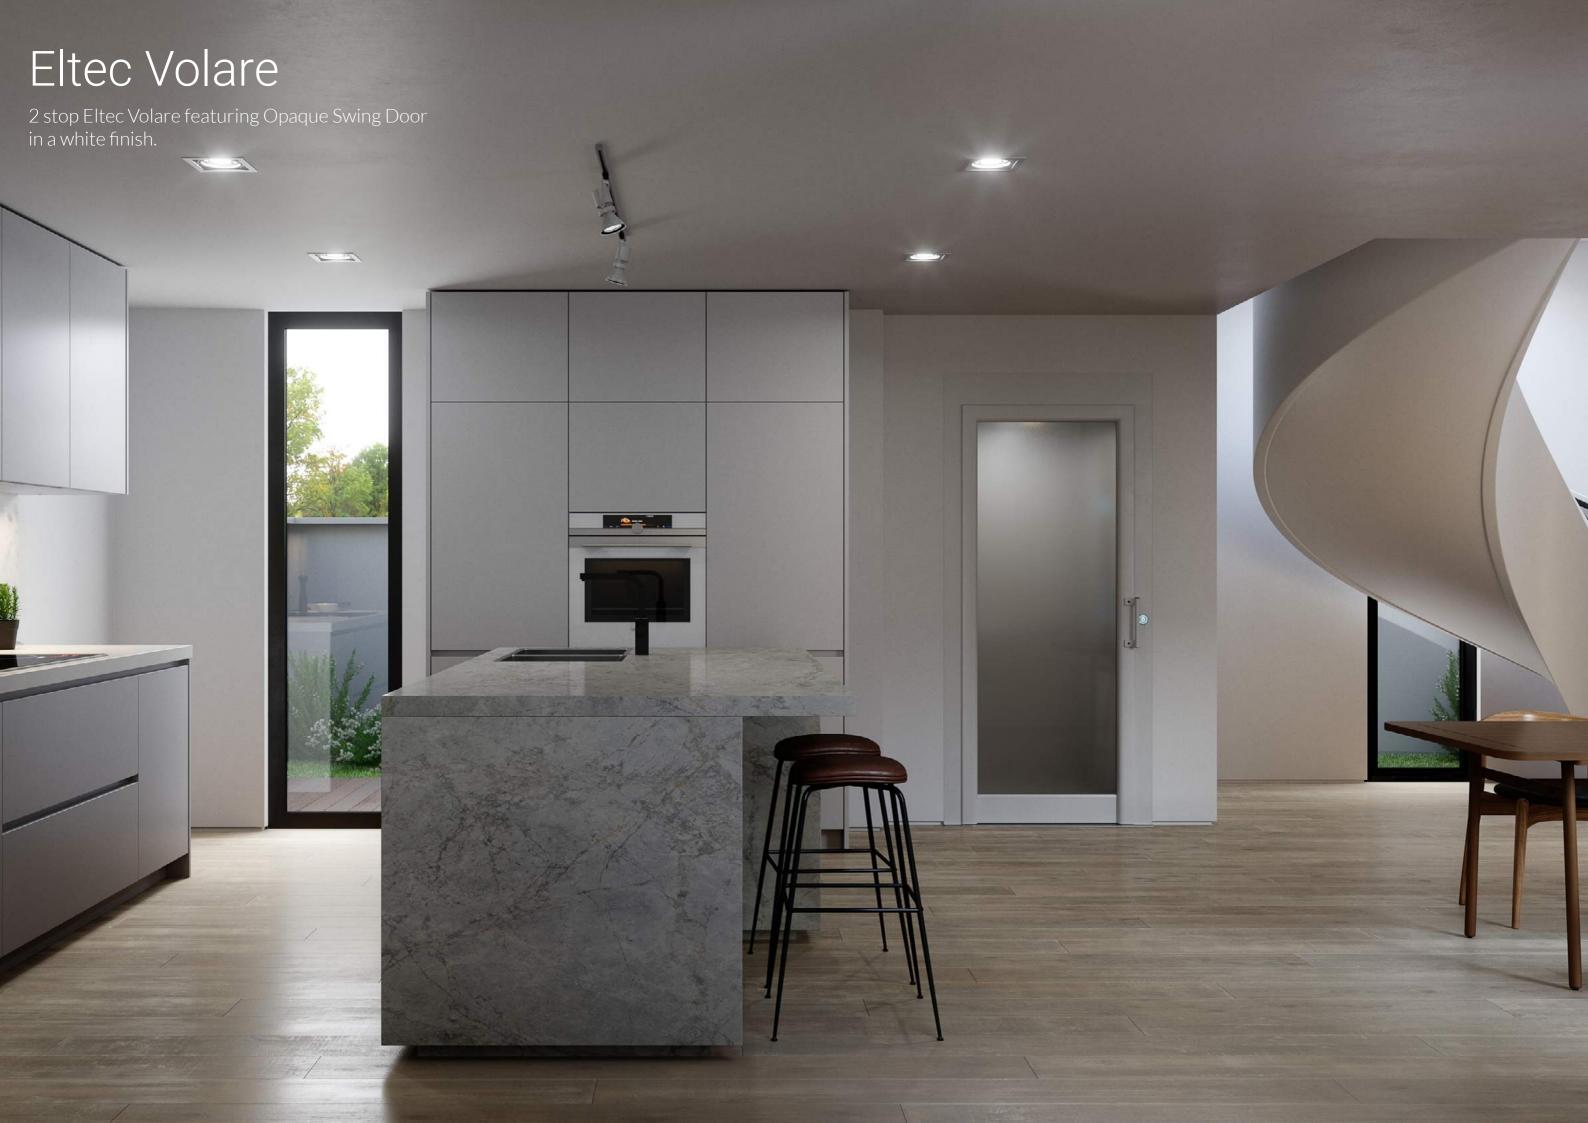

# Eltec Volare

One of the most affordable and economical lifts on the Australian market. This revolutionary elevator comes complete with a unique, cost effective and easy to install shaft.

Note: Glass door shown on this Eltec Volare is non-standard.