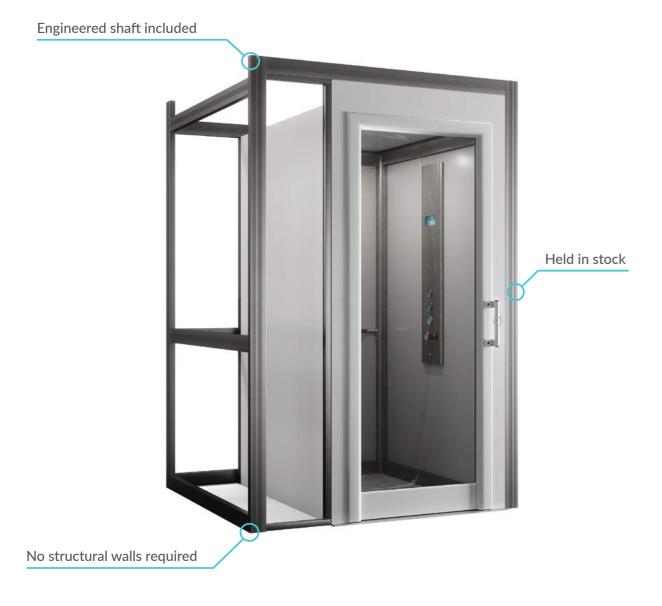

# Eltec Tower

The Eltec Tower is one of the most affordable and easy to install lift shafts within Australia. This innovative product comes included with the Eltec Volare.

### Affordable

The cost of the Eltec Tower is included within the cost of the Eltec Volare Elevator. This is unprecedented within the industry and makes it one of the most affordable elevators of its kind on the market.

# Configurable

The size of the structure can be adjusted according to various needs; up to a maximum height of 10 metres.

# Adaptable

Ingenious and simple fixing system which allows you to adapt the tower on site, directly to its surrounds.

# **Effortless Surfacing**

The Volare Tower is designed to be covered with panels in either wood or strengthened plasterboard. This allows for the easy customisation of external walls.

# **Easy Installation**

The special aluminium frame provides exceptional strength whilst remaining lightweight and easy to manoeuvre. The clever modular system makes for a quick and seamless installation process.