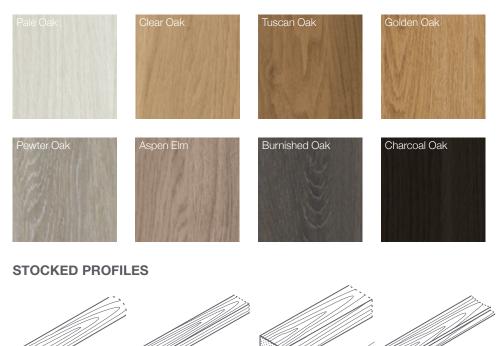

## **STOCKED COLOURS**

Rib 50/20

Other colours and profiles available subject to minimum quantity. Please contact our sales team.

Scallop 43/18

Batten 50/32

Batten 32/16