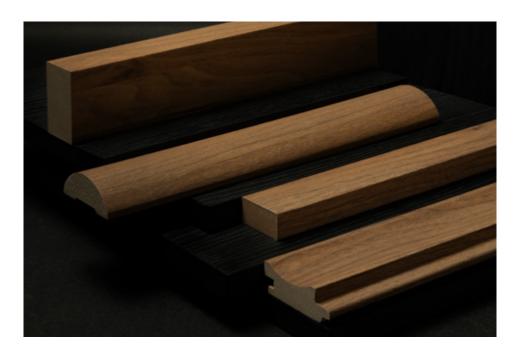

## Evenex. Profiles Quick Facts

Evenex Profiles are the perfect complement to our Evenex Sincro and Evenex PaperWall ranges.\* Designed to work with our popular Evenex timber grains, they offer an added level of dimension and functionality to joinery, walls and ceilings and are suitable for:

- Shaker doors
- Joinery
- Wall and Ceiling Battens
- Contemporary or traditional wall mouldings
  Decorative screens

Evenex Profiles are stocked in 4 profiles and 8 popular Evenex finishes, with access to the full range of finishes and alternate profile