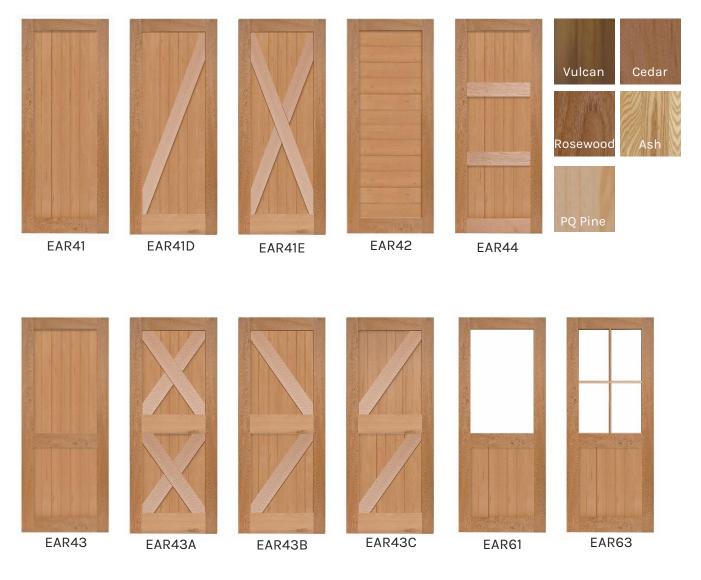

## **EXTERIOR BARN DOORS**

Not just any barn door is suitable for exterior situations. Parkwood have innovated where the panels meet the stiles and rails to ensure these are suitable for sheltered exterior use. It is an excellent option for adding timeless style to the outside of any building.

Barn doors have taken the world of interior design by storm, but many homeowners are missing an opportunity to incorporate the barn door look on the exterior of their home. With a bit of creative vision and skilled execution, barn doors have the potential of providing both functionality and design to the entirety of a property.

All exterior timber doors must be placed in a weather protected situation to be covered by warranty.

**\RKWOOD** 

WELCOME HOME