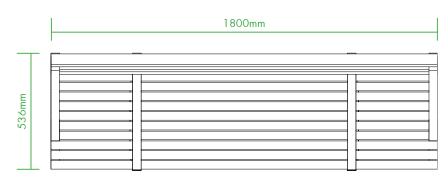

## FLINDERS SPECIFICATIONS

## Standard FFSB002400 Flinders Seat with bolt-down footings

- Hot-dipped galvanised steel frames
- · Powder coat finish optional colours
- 60 x 40 Sustainable Wood Plastic Composite (WPC) slats with rounded edges (walnut standard colour)
- Hold down bolts not included

787mm

• 1800mm long x 536mm wide x 787mm high

Also available in a Bench or Table as part of a complete Picnic Setting in the Flinders Range made with Wood Plastic Composite (WPC) slats.