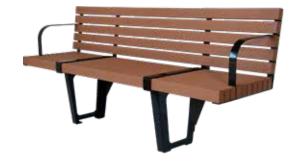

## INTRODUCING THE NEW FLINDERS SEAT

- Robust design for high use environments
- Use of sustainable materials
- Wide range of colours available
- 100% Australian made
- Installation service available
- Delivered fully assembled
- Part of the Flinders Range (see back page)

## Standard FFSB002400 Flinders Seat with bolt-down footings

- Hot-dipped galvanised steel frames
- · Powder coat finish optional colours
- 60 x 40 Sustainable Wood Plastic Composite (WPC) slats with rounded edges (walnut standard colour)
- Hold down bolts not included