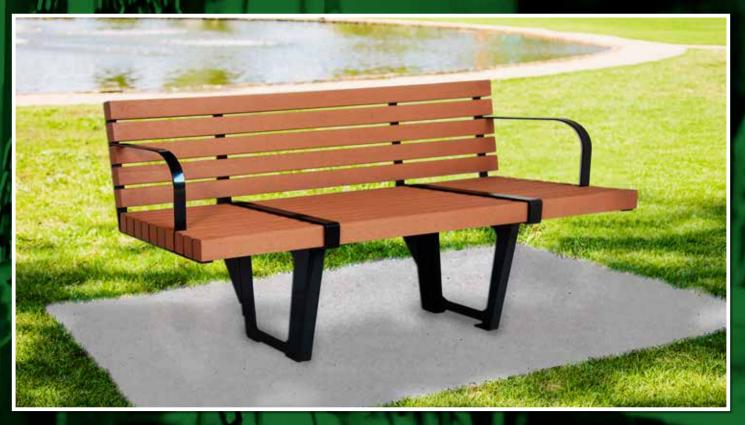

## INTRODUCING THE NEW FLINDERS SEAT

- Robust design for high use environments
- Use of sustainable materials
- Wide range of colours available
- 100% Australian made
- Installation service available
- Delivered fully assembled
- Part of the Flinders Range (see back page)

## Standard FFSB002400 Flinders Seat with bolt-down footings

- Hot-dipped galvanised steel frames
- · Powder coat finish optional colours
- 60 x 40 Sustainable Wood Plastic Composite (WPC) slats with rounded edges (walnut standard colour)
- Hold down bolts not included

787mm

• 1800mm long x 536mm wide x 787mm high

Also available in a Bench or Table as part of a complete Picnic Setting in the Flinders Range made with Wood Plastic Composite (WPC) slats.