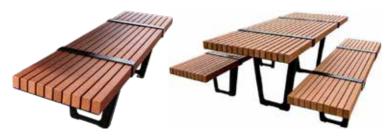

## INTRODUCING THE NEW FLINDERS SEAT

- Robust design for high use environments
- Use of sustainable materials
- Wide range of colours available
- 100% Australian made
- Installation service available
- Delivered fully assembled
- Part of the Flinders Range (see back page)

787mm

• 1800mm long x 536mm wide x 787mm high

Also available in a Bench or Table as part of a complete Picnic Setting in the Flinders Range made with Wood Plastic Composite (WPC) slats.