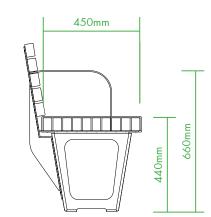

## FLINDERS SPECIFICATIONS

## Standard FFSB002400 Flinders Seat with bolt-down footings

- Hot-dipped galvanised steel frames
- · Powder coat finish optional colours
- 60 x 40 Sustainable Wood Plastic Composite (WPC) slats with rounded edges (walnut standard colour)
- Hold down bolts not included

787mm

• 1800mm long x 536mm wide x 787mm high

Also available in a Bench or Table as part of a complete Picnic Setting in the Flinders Range made with Wood Plastic Composite (WPC) slats.