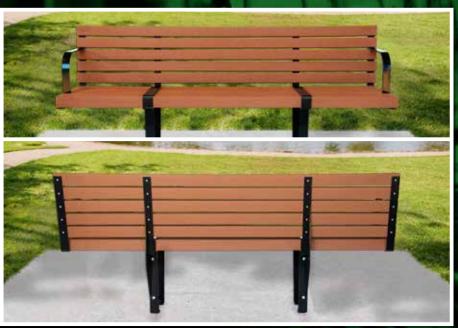

## FLINDERS SPECIFICATIONS

## Standard FFSB002400 Flinders Seat with bolt-down footings

- Hot-dipped galvanised steel frames
- · Powder coat finish optional colours
- 60 x 40 Sustainable Wood Plastic Composite (WPC) slats with rounded edges (walnut standard colour)
- Hold down bolts not included