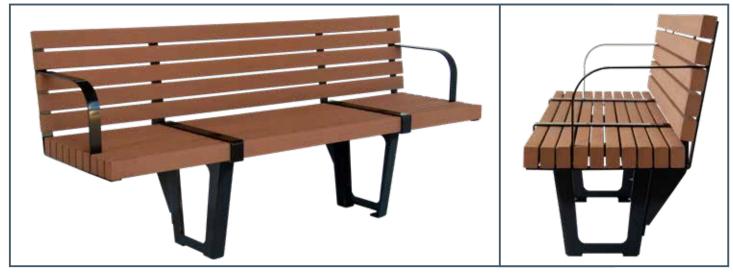

## INTRODUCING THE NEW FLINDERS SEAT

- Robust design for high use environments
- Use of sustainable materials
- Wide range of colours available
- 100% Australian made
- Installation service available
- Delivered fully assembled
- Part of the Flinders Range (see back page)

## Standard FFSB002400 Flinders Seat with bolt-down footings

- Hot-dipped galvanised steel frames
- · Powder coat finish optional colours
- 60 x 40 Sustainable Wood Plastic Composite (WPC) slats with rounded edges (walnut standard colour)
- Hold down bolts not included

787mm

• 1800mm long x 536mm wide x 787mm high

Also available in a Bench or Table as part of a complete Picnic Setting in the Flinders Range made with Wood Plastic Composite (WPC) slats.