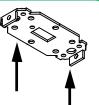

#### COMPONENTS:

- 1 4x Sound Absorbent Leaves
- 2 Suspension plate
- 3 Securing plate
- 4 Lamp holder & cord
- 5 Ceiling canopy
- 6 Finishing cuff
- 7 E27 Globe (comes separately)
- 8 4x Suspension wires (optional)

Place securing plate on top of leaves, insert lamp holder into central hole of both plates, squashing the foam between. Secure in place by screwing in the threaded ring underneath

+61 3 9005 6008 studioacustico.com STUDIO