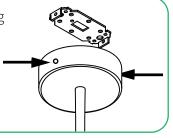

# 2. CEILING INSTALLATION

Cut hole in ceiling no greater than 60mm diameter.

Screw bracket into ceiling.

Connect wires from lighting unit into power supply.

Attach ceiling canopy using screws provided.

Once hung, screw the globe in, making sure to place the 40mm finishing cuff over the base of the lamp holder to conceal componentry.