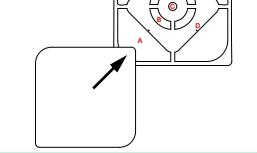

## ASSEMBLY OF SHADE

Push sharper corner of leaf through Hole A in one corner of the suspension plate. Check it is centred towards Hole C of the suspension plate, and is pushed in as far as possible without bunching.  $H \oplus H \oplus H$ 