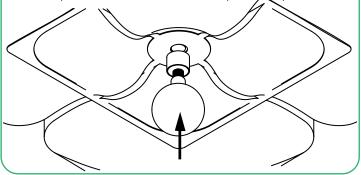

## ASSEMBLY OF SHADE

Push sharper corner of leaf through Hole A in one corner of the suspension plate. Check it is centred towards Hole C of the suspension plate, and is pushed in as far as possible without bunching.  $H \oplus H \oplus H$ 

Push the inner corner of the leaf through Hole B in the suspension plate, ensuring a snug fit with no gaps.

Repeat with other 3 leaves.

3 things to look out for prior to screwing in securing plate:

- 1. All 4 points of leaves are close to the centre circle (Hole C).
- 2. Edge of each side of leaves are 90° to suspension plate.
- 3. There is a 20mm gap between each of the leaves on both sides, and edges of leaves are well aligned.

Place securing plate on top of leaves, insert lamp holder into central hole of both plates, squashing the foam between. Secure in place by screwing in the threaded ring underneath

+61 3 9005 6008 studioacustico.com STUDIO