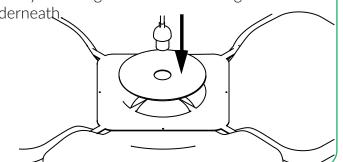

Place securing plate on top of leaves, insert lamp holder into central hole of both plates, squashing the foam between. Secure in place by screwing in the threaded ring underneath

+61 3 9005 6008 studioacustico.com STUDIO