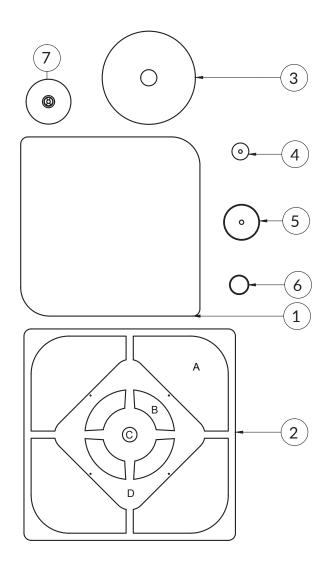

#### COMPONENTS:

- 1 4x Sound Absorbent Leaves
- 2 Suspension plate
- 3 Securing plate
- 4 Lamp holder & cord
- 5 Ceiling canopy
- 6 Finishing cuff
- 7 E27 Globe (comes separately)
- 8 4x Suspension wires (optional)