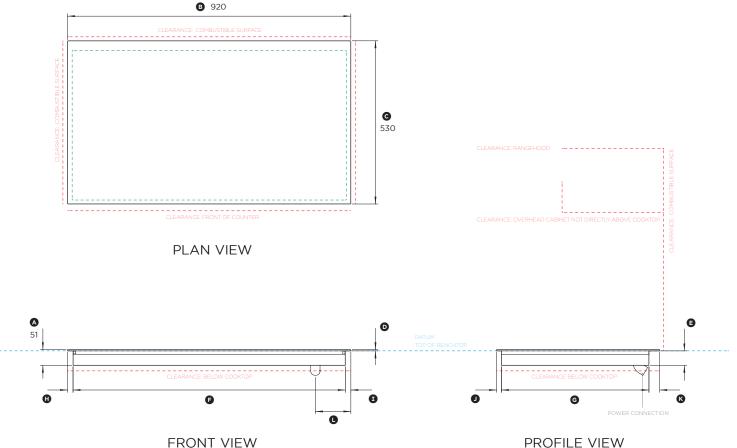

## Product Dimensions Overall height of cooktop

Model no:

51 920 ® Overall width of cooktop © Overall depth of cooktop 530 Height of cooktop glass 4 E Height of chassis 47 884 F Width of chassis 479 © Depth of chassis (H) Distance from left side of cooktop to chassis 18 ① Distance from right side of cooktop to chassis 18 Distance from front of edge of cooktop to chassis 16 35 ® Distance from back edge of cooktop to chassis Distance from right of cooktop to gas inlet at rear of chassis 115 **Product Clearances** mm Minimum clearance from side edges of cutout to nearest 30 combustible surface Minimum clearance from rear edge of cutout to nearest: - combustible surface 45 Minimum clearance from front edge of cutout to front edge of 35 Minimum clearance from top of cooktop to rangehood 650 Minimum clearance from countertop to overhead cabinet not 450 directly above cooktop Maximum depth of overhead cabinetry 330 Minimum clearance below top of countertop to top of any appliance or obstruction below cooktop 65

| Cutout Dimensions                                              | mı |
|----------------------------------------------------------------|----|
| Overall width of cutout                                        | 89 |
| Overall depth of cutout (offset 10mm towards front of cooktop) | 48 |