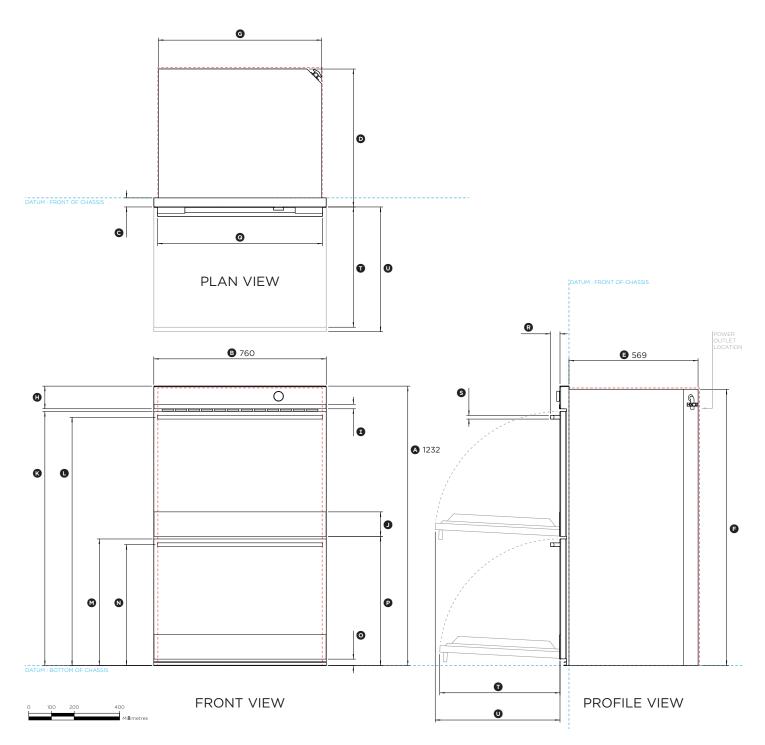

## Model no: OB76DDPTDX1

| Product Dimensions                                                                             | mm   |
|------------------------------------------------------------------------------------------------|------|
| Overall height of oven                                                                         | 1232 |
| Overall width of oven                                                                          | 760  |
| $\odot$ Depth of front frame (excludes handle, front stainless steel trim and dial)            | 40   |
| © Depth of oven chassis and front frame (excludes handle, front stainless steel trim and dial) | 609  |
| © Depth of chassis                                                                             | 569  |
| F Height of chassis                                                                            | 1218 |
| Width of chassis                                                                               | 720  |
| Height of control panel                                                                        | 100  |
| ① Height of stainless steel trim on control panel                                              | 20   |
| ① Height of stainless steel trim on upper and lower door                                       | 108  |
| Height from bottom datum to top of upper oven door                                             | 1120 |
| ① Height from bottom datum to centerline of upper handle                                       | 1095 |
| Height from bottom datum to top of lower oven door                                             | 558  |
| Height from bottom datum to centerline of lower handle                                         | 533  |
| Height from bottom datum to bottom of lower door                                               | 29   |
| Height from bottom datum to bottom of upper door                                               | 570  |
| ③ Width of handle                                                                              | 727  |
| ® Depth of handle                                                                              | 42   |
| ③ Thickness of handle                                                                          | 16   |
| () Depth of lower door (open) (measured from front of door)                                    | 530  |
| <ul> <li>Depth of upper door (open) (measured from front of door)</li> </ul>                   | 550  |

| Minimum Clearances                                   | mm   |
|------------------------------------------------------|------|
| Minimum inside height of cavity                      | 1224 |
| Minimum inside width of cavity                       | 724  |
| Minimum inside depth of cavity (proud installation*) | 575  |