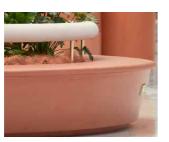

#### **CIRCULAR BENCH SEAT**

This Glassfibre Reinforced Concrete (GRC) circular seat planter easily adapts to its surrounding environment, its open base makes it easy to place around an existing column or tree, or the void can be filled with soil and plants.

It comes together in three parts, forming a cylindrical void behind the backrest. An optional internal cylinder planter is also available to contain soil and plants. To add to its versatility timber or upholstery inserts can be incorporated onto the bench seat and LED strip lighting can also be fitted to the base.