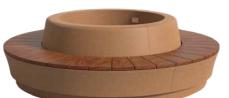

#### **CIRCULAR BENCH SEAT**

This Glassfibre Reinforced Concrete (GRC) circular seat planter easily adapts to its surrounding environment, its open base makes it easy to place around an existing column or tree, or the void can be filled with soil and plants.

It comes together in three parts, forming a cylindrical void behind the backrest. An optional internal cylinder planter is also available to contain soil and plants. To add to its versatility timber or upholstery inserts can be incorporated onto the bench seat and LED strip lighting can also be fitted to the base.

Upholstered seating inserts available as a timber alternative to Alfresco and Bondi. Discuss your requirements with our sales team.

0

2640 Alfresco with Timber

ALF262675-T D 2640 x H 755 mm

880kg Approx Weight