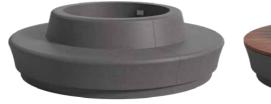

#### **CIRCULAR BENCH SEAT**

This Glassfibre Reinforced Concrete (GRC) circular seat planter easily adapts to its surrounding environment, its open base makes it easy to place around an existing column or tree, or the void can be filled with soil and plants.

It comes together in three parts, forming a cylindrical void behind the backrest. An optional internal cylinder planter is also available to contain soil and plants. To add to its versatility timber or upholstery inserts can be incorporated onto the bench seat and LED strip lighting can also be fitted to the base.