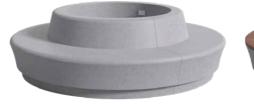

#### CONCRETE GREY

2640 Alfresco (Three 1/3 Sections) • ALF262675 D 2640 x H 755 mm 730kg Approx Weight 0.89 m<sup>3</sup> Approx Volume

2640 Alfresco with Timber ALF262675-T D 2640 x H 755 mm 880kg Approx Weight 0.89 m<sup>3</sup> Approx Volume \* Upholstery option available

#### SCALE REFERENCE

2640 Alfresco (Three 1/3 Sections) • ALF262675 D 2640 x H 755 mm 730kg Approx Weight 0.89 m<sup>3</sup> Approx Volume

2640 Alfresco with Timber ALF262675-T D 2640 x H 755 mm 880kg Approx Weight 0.89 m<sup>3</sup> Approx Volume \* Upholstery option available