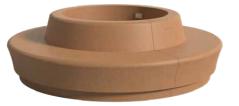

Visit quatrodesign.com.au for more information on our colour options. accessories, product specifications and drawings.

2640 Alfresco (Three 1/3 Sections) • ALF262675 D 2640 x H 755 mm 730kg Approx Weight 0.89 m<sup>3</sup> Approx Volume

Upholstered seating inserts available as a timber alternative to Alfresco and Bondi. Discuss your requirements with our sales team.

0

2640 Alfresco with Timber

ALF262675-T D 2640 x H 755 mm

880kg Approx Weight

0.89 m<sup>3</sup> Approx Volume \* Upholstery option available Ο