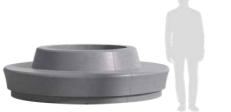

#### SCALE REFERENCE

2640 Alfresco (Three 1/3 Sections) • ALF262675 D 2640 x H 755 mm 730kg Approx Weight 0.89 m<sup>3</sup> Approx Volume

2640 Alfresco with Timber ALF262675-T D 2640 x H 755 mm 880kg Approx Weight 0.89 m<sup>3</sup> Approx Volume \* Upholstery option available