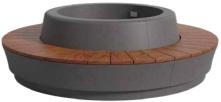

#### **CIRCULAR BENCH SEAT**

This Glassfibre Reinforced Concrete (GRC) circular seat planter easily adapts to its surrounding environment, its open base makes it easy to place around an existing column or tree, or the void can be filled with soil and plants.

It comes together in three parts, forming a cylindrical void behind the backrest. An optional internal cylinder planter is also available to contain soil and plants. To add to its versatility timber or upholstery inserts can be incorporated onto the bench seat and LED strip lighting can also be fitted to the base.

Upholstered seating inserts available as a timber alternative to Alfresco and Bondi. Discuss your requirements with our sales team.

0

2640 Alfresco with Timber

ALF262675-T D 2640 x H 755 mm

880kg Approx Weight

0.89 m<sup>3</sup> Approx Volume \* Upholstery option available Ο