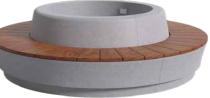

#### **CIRCULAR BENCH SEAT**

This Glassfibre Reinforced Concrete (GRC) circular seat planter easily adapts to its surrounding environment, its open base makes it easy to place around an existing column or tree, or the void can be filled with soil and plants.

It comes together in three parts, forming a cylindrical void behind the backrest. An optional internal cylinder planter is also available to contain soil and plants. To add to its versatility timber or upholstery inserts can be incorporated onto the bench seat and LED strip lighting can also be fitted to the base.

Visit quatrodesign.com.au for more information on our colour options. accessories, product specifications and drawings.

2640 Alfresco (Three 1/3 Sections) • ALF262675 D 2640 x H 755 mm 730kg Approx Weight 0.89 m<sup>3</sup> Approx Volume