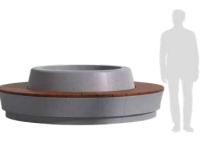

#### SCALE REFERENCE

2640 Alfresco (Three 1/3 Sections) • ALF262675 D 2640 x H 755 mm 730kg Approx Weight 0.89 m<sup>3</sup> Approx Volume

2640 Alfresco with Timber ALF262675-T D 2640 x H 755 mm 880kg Approx Weight 0.89 m<sup>3</sup> Approx Volume \* Upholstery option available

#### **CIRCULAR BENCH SEAT**

This Glassfibre Reinforced Concrete (GRC) circular seat planter easily adapts to its surrounding environment, its open base makes it easy to place around an existing column or tree, or the void can be filled with soil and plants.

It comes together in three parts, forming a cylindrical void behind the backrest. An optional internal cylinder planter is also available to contain soil and plants. To add to its versatility timber or upholstery inserts can be incorporated onto the bench seat and LED strip lighting can also be fitted to the base.