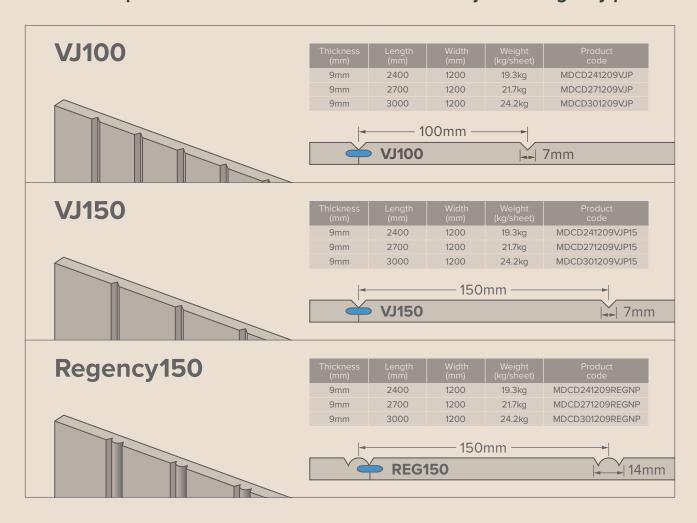

#### New All-Purpose Interior Panel available in classic V-joint & Regency profiles