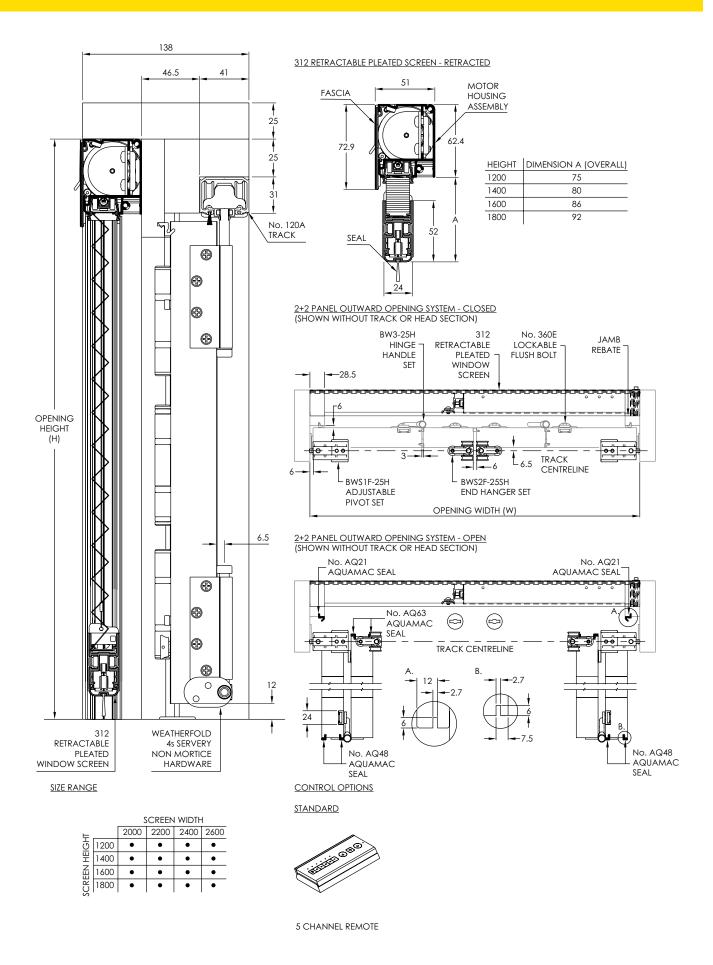

## **Application**

Suitable for residential screening of folding windows, used in conjunction with Weatherfold 4s Servery 35 and Weatherfold 4s Window 35.

Capable of screening openings up to 2600mm wide and 1800mm high. Remote controlled operation can operate up to 5 different screens.

## **Opening Specification**

| Screen System:                          | 312 Retractable Pleated Insect Screen |
|-----------------------------------------|---------------------------------------|
| For Individual Screens:                 |                                       |
| Max Opening Height                      | 1800mm                                |
| Min Opening Height                      | 1000mm                                |
| Max Opening Width                       | 2600mm                                |
| Min Opening Width                       | 1800mm                                |
| Min Opening Height<br>Max Opening Width | 1000mm<br>2600mm                      |

Openings can only use one screen per horizontal opening, a total span of 2600mm wide. Aluminium lengths are supplied in kits, for more information see Data Sheet G70.