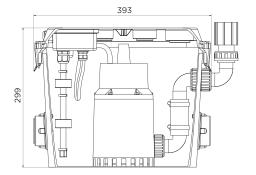

## **TECHNICAL CHARACTERISTICS**

| Discharge Pipework       | 25 mm              |
|--------------------------|--------------------|
| Motor Power              | 850 Watts          |
| Voltages                 | 220-240 V/50 Hz    |
| Working Waste Water Temp | 40-90°C            |
| Product Weight           | 7 kg               |
| Overall Measurements     | 393 x 320 x 250 mm |
| Inlet Pipework           | 50 mm              |
| IP Rating                | IP44               |