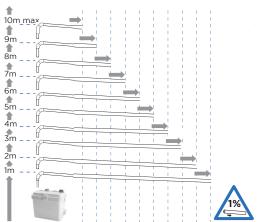

# **VERTICAL/HORIZONTAL PERFORMANCE**

Increase size of horizontal run by one pipe size after 5m. All horizontal pipework requires a minimum of 1:100 fall.

10 20 30 40 50 60 70 80 90 100