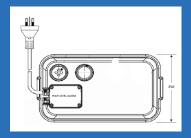

# Sanifast

The Sanifast®SWH190 is a compact easy to service commercial grey water pump designed for medium-heavy commercial use. The unit is designed to receive and pump away waste water from a washing machine dishwasher, sink and is ideal for busy commercial office kitchens.

## **TECHNICAL CHARACTERISTICS**

| Discharge Pipework       | 25 mm              |
|--------------------------|--------------------|
| Motor Power              | 850 Watts          |
| Voltages                 | 220-240 V/50 Hz    |
| Working Waste Water Temp | 40-90°C            |
| Product Weight           | 7 kg               |
| Overall Measurements     | 393 x 320 x 250 mm |
| Inlet Pipework           | 50 mm              |
| IP Rating                | IP44               |