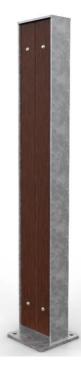

# **Galvanised Architectural Bollard - Slatted**

(Merbau Hardwood)
Product Code: 09-ABGS-T

### **Specifications:**

• Size: 1006(H) x 155(W) x 75(D)mm

• (Ø) 60mm Hole – for bike locking or barrier cables & chains

Slat: Merbau Hardwood

#### Materials:

Galvanised steel

## Description:

The Black Architectural Bollard – Slatted is made with combination of galvanised steel and inset slats to create incredible design choice for your project. An attractive street furniture item, these bollards include a hole for barrier cable or chain and can alternatively be used by cyclists to lock their bike with Class 3 Security compliance. A true green city urban bollard! Other slat colours available.