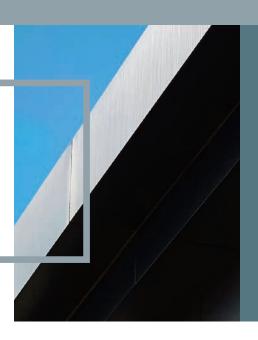

## METALLIC

The Nucleo® Metallic range makes a distinctive design statement on any skyline, creating a striking visual mix of gleaming facades and shadows.