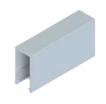

# ZINTL<sup>®</sup> BATTEN 50 mm EXTRUSION PROFILES

|                               | Size                                                 |                |                |                |  |
|-------------------------------|------------------------------------------------------|----------------|----------------|----------------|--|
|                               | 50mm x 50mm                                          | 50mm x 100mm   | 50mm x 150mm   | 50mm x 200mm   |  |
| Batten Outer                  | ZCOUTER50/50                                         | ZCOUTER50/100  | ZCOUTER50/150  | ZCOUTER50/200  |  |
| Batten End Cap                | ZCENDCAP50/50                                        | ZCENDCAP50/100 | ZCENDCAP50/150 | ZCENDCAP50/200 |  |
| Batten Inner Clip             | ZCINNER50                                            |                |                |                |  |
|                               | CAP SCREWS – 8g x 20mm CSK ST/ST Self Tapping Screws |                |                |                |  |
| Batten Mitre<br>Corner Spigot | ZCMITRE50                                            |                |                |                |  |

#### BATTEN OUTER

**BATTEN OUTER** 50mm x 50mm ZCOUTER50/50

END CAP 50mm x 50mm ZCENDCAP50/50

**BATTEN OUTER** 50mm x 100mm ZCOUTER50/100 END CAP 50mm x 100mm ZCENDCAP50/100

BATTEN OUTER 50mm x 150mm ZCOUTER50/150 END CAP 50mm x 150mm ZCENDCAP50/150

### BATTEN OUTER & INNER CLIP ASSEMBLY

ZINTL® Batten uses a simple 'snap in' locking system to aid in installation. Simply mount the batten inner then snap on the batten outer until a 'click' in heard

**BATTEN OUTER** 50mm x 100mm ZCOUTER50/100