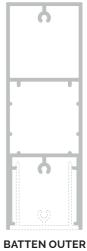

# ZINTL<sup>®</sup> BATTEN 50 mm EXTRUSION PROFILES

|                               | Size                                                 |                |                |                |  |
|-------------------------------|------------------------------------------------------|----------------|----------------|----------------|--|
|                               | 50mm x 50mm                                          | 50mm x 100mm   | 50mm x 150mm   | 50mm x 200mm   |  |
| Batten Outer                  | ZCOUTER50/50                                         | ZCOUTER50/100  | ZCOUTER50/150  | ZCOUTER50/200  |  |
| Batten End Cap                | ZCENDCAP50/50                                        | ZCENDCAP50/100 | ZCENDCAP50/150 | ZCENDCAP50/200 |  |
| Batten Inner Clip             | ZCINNER50                                            |                |                |                |  |
|                               | CAP SCREWS – 8g x 20mm CSK ST/ST Self Tapping Screws |                |                |                |  |
| Batten Mitre<br>Corner Spigot | ZCMITRE50                                            |                |                |                |  |

#### BATTEN OUTER

**BATTEN OUTER** 50mm x 50mm ZCOUTER50/50

END CAP 50mm x 50mm ZCENDCAP50/50

**BATTEN OUTER** 50mm x 100mm ZCOUTER50/100 END CAP 50mm x 100mm ZCENDCAP50/100

BATTEN OUTER 50mm x 150mm ZCOUTER50/150 END CAP 50mm x 150mm ZCENDCAP50/150