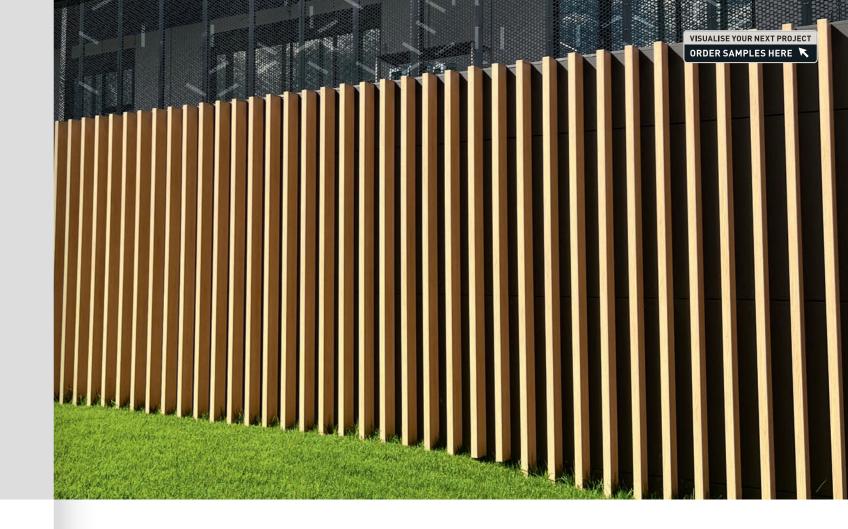

#### Applications

ZINTL® Batten is a versatile architectural facade system suitable for use in residential, commercial, industrial, education, sporting and health care projects.

Whether horizontally or vertically aligned, with its clean lines and contemporary look, ZINTL® Batten will bring a sophisticated and aesthetic impression to any architectural environment.

#### Creativity

With a wide range of woodgrain and powder coating finishes and varying size options available, ZINTL® Batten allows specifiers to realise their creative vision and bring their designs to life.