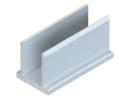

### BATTEN OUTER & INNER CLIP ASSEMBLY

ZINTL® Batten uses a simple 'snap in' locking system to aid in installation. Simply mount the batten inner then snap on the batten outer until a 'click' in heard

**BATTEN OUTER** 50mm x 100mm ZCOUTER50/100

INNER CLIP MITRE CORNER

BATTEN INNER CLIP 50mm x 50mm ZCINNER50

50mm ZCMITRE50

U

50mm x 150mm ZCOUTER50/150

**BATTEN OUTER** 50mm x 200mm ZCOUTER50/200