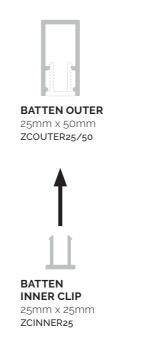

### BATTEN OUTER & INNER CLIP ASSEMBLY

BATTEN OUTER

25mm x 75mm

ZCOUTER25/75

ZINTL® Batten uses a simple 'snap in' locking system to aid in installation. Simply mount the batten inner then snap on the batten outer until a 'click' in heard

INNER CLIP

BATTEN INNER CLIP 25mm x 25mm ZCINNER25

BATTEN OUTER 25mm x 100mm ZCOUTER25/100

BATTEN OUTER 25mm x 150mm ZCOUTER25/150