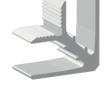

ZINTL<sup>®</sup> Batten comes in two different widths, 25mm and 50mm, as well as a selection of various height options to choose from.

ZINTL® Batten uses a simple 'snap in' locking system to aid the installation. Simply mount the batten inner then firmly snap on the batten outer until a 'click' is heard.

### BATTEN OUTER & INNER CLIP ASSEMBLY

ZINTL® Batten uses a simple 'snap in' locking system to aid in installation. Simply mount the batten inner then snap on the batten outer until a 'click' in heard

**BATTEN OUTER** 50mm x 100mm ZCOUTER50/100

### BATTEN OUTER & INNER CLIP ASSEMBLY

BATTEN OUTER

25mm x 75mm

ZCOUTER25/75

ZINTL® Batten uses a simple 'snap in' locking system to aid in installation. Simply mount the batten inner then snap on the batten outer until a 'click' in heard