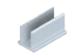

# ZINTL<sup>®</sup> BATTEN 50 mm EXTRUSION PROFILES

|                               | Size                                                 |                |                |                |  |
|-------------------------------|------------------------------------------------------|----------------|----------------|----------------|--|
|                               | 50mm x 50mm                                          | 50mm x 100mm   | 50mm x 150mm   | 50mm x 200mm   |  |
| Batten Outer                  | ZCOUTER50/50                                         | ZCOUTER50/100  | ZCOUTER50/150  | ZCOUTER50/200  |  |
| Batten End Cap                | ZCENDCAP50/50                                        | ZCENDCAP50/100 | ZCENDCAP50/150 | ZCENDCAP50/200 |  |
| Batten Inner Clip             | ZCINNER50                                            |                |                |                |  |
|                               | CAP SCREWS – 8g x 20mm CSK ST/ST Self Tapping Screws |                |                |                |  |
| Batten Mitre<br>Corner Spigot | ZCMITRE50                                            |                |                |                |  |

#### BATTEN OUTER

**BATTEN OUTER** 50mm x 50mm ZCOUTER50/50

END CAP 50mm x 50mm ZCENDCAP50/50

**BATTEN OUTER** 50mm x 100mm ZCOUTER50/100 END CAP 50mm x 100mm ZCENDCAP50/100

BATTEN OUTER 50mm x 150mm ZCOUTER50/150 END CAP 50mm x 150mm ZCENDCAP50/150

### BATTEN OUTER & INNER CLIP ASSEMBLY

ZINTL® Batten uses a simple 'snap in' locking system to aid in installation. Simply mount the batten inner then snap on the batten outer until a 'click' in heard

**BATTEN OUTER** 50mm x 100mm ZCOUTER50/100