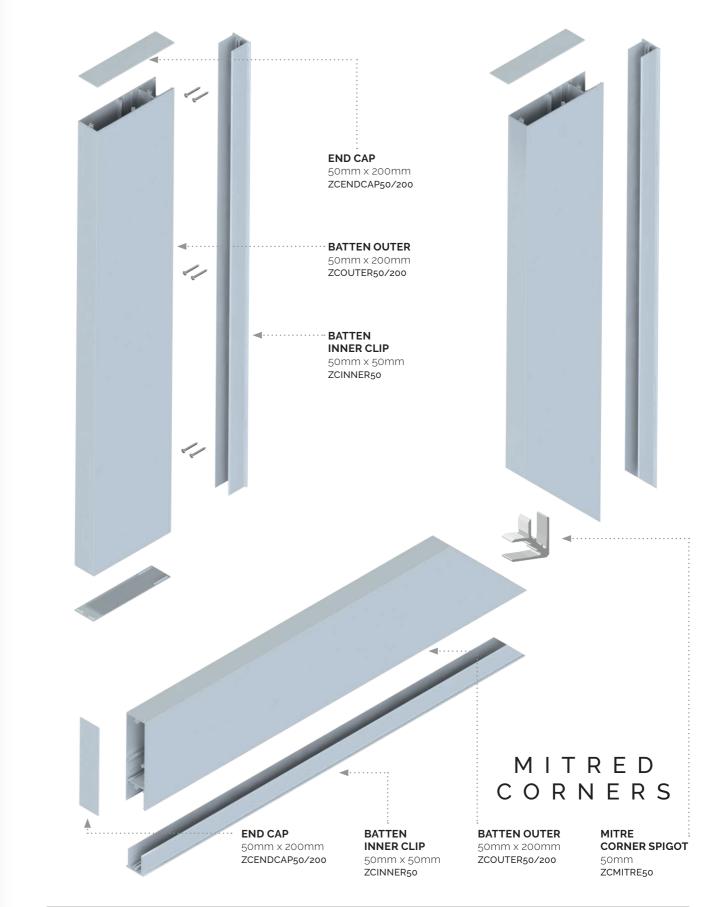

# ZINTL® BATTEN ASSEMBLY

VISUALISE YOUR NEXT PROJECT

50mm x 200mm Batten System displayed for illustrative purposes – batten outer illustrated is indicative option only.

# ZINTL<sup>®</sup> BATTEN 50 mm EXTRUSION PROFILES

|                               | Size                                                 |                |                |                |  |
|-------------------------------|------------------------------------------------------|----------------|----------------|----------------|--|
|                               | 50mm x 50mm                                          | 50mm x 100mm   | 50mm x 150mm   | 50mm x 200mm   |  |
| Batten Outer                  | ZCOUTER50/50                                         | ZCOUTER50/100  | ZCOUTER50/150  | ZCOUTER50/200  |  |
| Batten End Cap                | ZCENDCAP50/50                                        | ZCENDCAP50/100 | ZCENDCAP50/150 | ZCENDCAP50/200 |  |
| Batten Inner Clip             | ZCINNER50                                            |                |                |                |  |
|                               | CAP SCREWS – 8g x 20mm CSK ST/ST Self Tapping Screws |                |                |                |  |
| Batten Mitre<br>Corner Spigot | ZCMITRE50                                            |                |                |                |  |

#### BATTEN OUTER

**BATTEN OUTER** 50mm x 50mm ZCOUTER50/50

END CAP 50mm x 50mm ZCENDCAP50/50

**BATTEN OUTER** 50mm x 100mm ZCOUTER50/100 END CAP 50mm x 100mm ZCENDCAP50/100

BATTEN OUTER 50mm x 150mm ZCOUTER50/150 END CAP 50mm x 150mm ZCENDCAP50/150

ZCOUTER50/200

END CAP 50mm x 200mm ZCENDCAP50/200

### BATTEN OUTER & INNER CLIP ASSEMBLY

ZINTL® Batten uses a simple 'snap in' locking system to aid in installation. Simply mount the batten inner then snap on the batten outer until a 'click' in heard

**BATTEN OUTER** 50mm x 100mm ZCOUTER50/100

INNER CLIP MITRE CORNER

BATTEN INNER CLIP 50mm x 50mm ZCINNER50

50mm ZCMITRE50

U

50mm x 150mm ZCOUTER50/150

**BATTEN OUTER** 50mm x 200mm ZCOUTER50/200