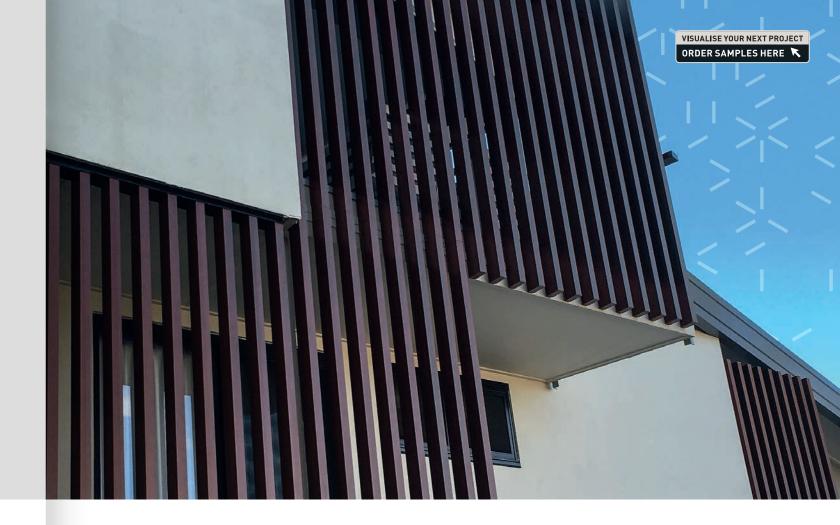

#### Applications

ZINTL® Batten is a versatile architectural facade system suitable for use in residential, commercial, industrial, education, sporting and health care projects.

Whether horizontally or vertically aligned, with its clean lines and contemporary look, ZINTL® Batten will bring a sophisticated and aesthetic impression to any architectural environment.

#### Creativity

With a wide range of woodgrain and powder coating finishes and varying size options available, ZINTL® Batten allows specifiers to realise their creative vision and bring their designs to life.