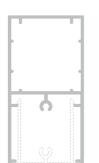

# ZINTL® BATTEN ASSEMBLY

VISUALISE YOUR NEXT PROJECT

50mm x 200mm Batten System displayed for illustrative purposes – batten outer illustrated is indicative option only.