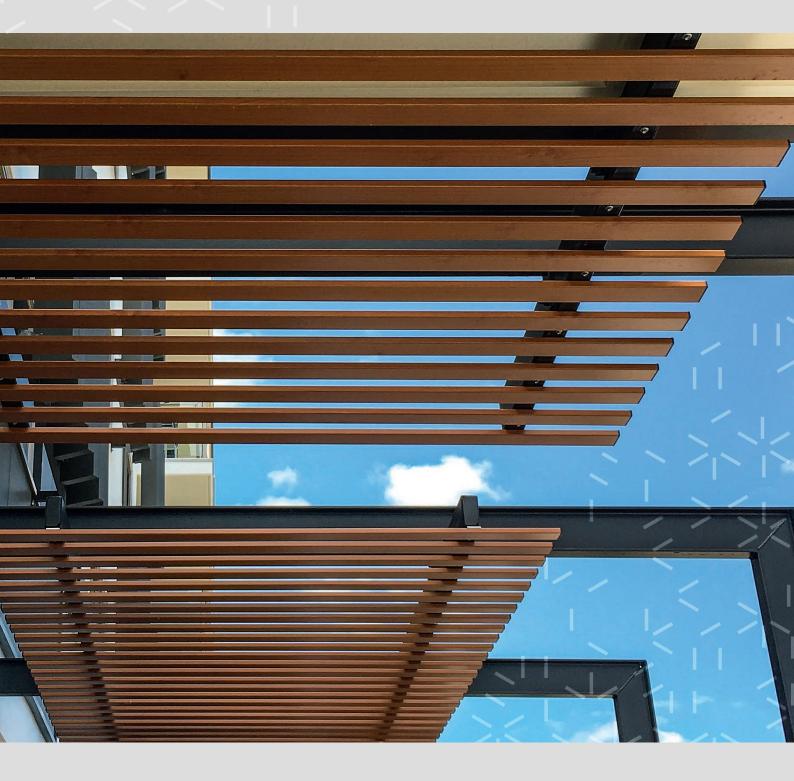

#### Applications

ZINTL® Batten is a versatile architectural facade system suitable for use in residential, commercial, industrial, education, sporting and health care projects.

Whether horizontally or vertically aligned, with its clean lines and contemporary look, ZINTL® Batten will bring a sophisticated and aesthetic impression to any architectural environment.

ZINTL<sup>®</sup> Batten comes in two different widths, 25mm and 50mm, as well as a selection of various height options to choose from.

ZINTL® Batten uses a simple 'snap in' locking system to aid the installation. Simply mount the batten inner then firmly snap on the batten outer until a 'click' is heard.