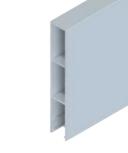

# ZINTL® BATTEN 25mm EXTRUSION PROFILES

|                   | Size                                                 |               |                |                |  |
|-------------------|------------------------------------------------------|---------------|----------------|----------------|--|
|                   | 25mm x 50mm                                          | 25mm x 75mm   | 25mm x 100mm   | 25mm x 150mm   |  |
| Batten Outer      | ZCOUTER25/50                                         | ZCOUTER25/75  | ZCOUTER25/100  | ZCOUTER25/150  |  |
| Batten End Cap    | ZCENDCAP25/50                                        | ZCENDCAP25/75 | ZCENDCAP25/100 | ZCENDCAP25/150 |  |
|                   | ZCINNER25                                            |               |                |                |  |
| Batten Inner Clip | CAP SCREWS – 8g x 20mm CSK ST/ST Self Tapping Screws |               |                |                |  |