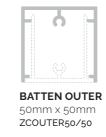

# ZINTL<sup>®</sup> BATTEN 50 mm EXTRUSION PROFILES

|                               | Size                                                 |                |                |                |  |
|-------------------------------|------------------------------------------------------|----------------|----------------|----------------|--|
|                               | 50mm x 50mm                                          | 50mm x 100mm   | 50mm x 150mm   | 50mm x 200mm   |  |
| Batten Outer                  | ZCOUTER50/50                                         | ZCOUTER50/100  | ZCOUTER50/150  | ZCOUTER50/200  |  |
| Batten End Cap                | ZCENDCAP50/50                                        | ZCENDCAP50/100 | ZCENDCAP50/150 | ZCENDCAP50/200 |  |
| Batten Inner Clip             | ZCINNER50                                            |                |                |                |  |
|                               | CAP SCREWS – 8g x 20mm CSK ST/ST Self Tapping Screws |                |                |                |  |
| Batten Mitre<br>Corner Spigot | ZCMITRE50                                            |                |                |                |  |

#### BATTEN OUTER

**BATTEN OUTER** 50mm x 50mm ZCOUTER50/50

END CAP 50mm x 50mm ZCENDCAP50/50

**BATTEN OUTER** 50mm x 100mm ZCOUTER50/100 END CAP 50mm x 100mm ZCENDCAP50/100

BATTEN OUTER 50mm x 150mm ZCOUTER50/150 END CAP 50mm x 150mm ZCENDCAP50/150