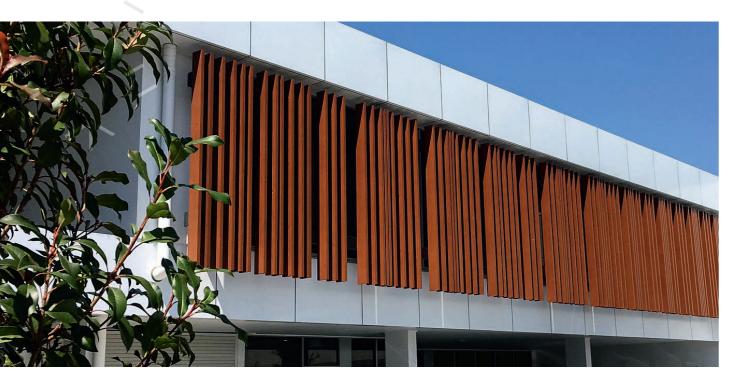

#### Applications

ZINTL® Batten is a versatile architectural facade system suitable for use in residential, commercial, industrial, education, sporting and health care projects.

Whether horizontally or vertically aligned, with its clean lines and contemporary look, ZINTL® Batten will bring a sophisticated and aesthetic impression to any architectural environment.

#### Creativity

With a wide range of woodgrain and powder coating finishes and varying size options available, ZINTL® Batten allows specifiers to realise their creative vision and bring their designs to life.