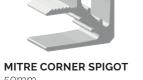

# ZINTL<sup>®</sup> BATTEN 50 mm EXTRUSION PROFILES

|                               | Size                                                 |                |                |                |  |
|-------------------------------|------------------------------------------------------|----------------|----------------|----------------|--|
|                               | 50mm x 50mm                                          | 50mm x 100mm   | 50mm x 150mm   | 50mm x 200mm   |  |
| Batten Outer                  | ZCOUTER50/50                                         | ZCOUTER50/100  | ZCOUTER50/150  | ZCOUTER50/200  |  |
| Batten End Cap                | ZCENDCAP50/50                                        | ZCENDCAP50/100 | ZCENDCAP50/150 | ZCENDCAP50/200 |  |
| Batten Inner Clip             | ZCINNER50                                            |                |                |                |  |
|                               | CAP SCREWS – 8g x 20mm CSK ST/ST Self Tapping Screws |                |                |                |  |
| Batten Mitre<br>Corner Spigot | ZCMITRE50                                            |                |                |                |  |

INNER CLIP MITRE CORNER

BATTEN INNER CLIP 50mm x 50mm ZCINNER50

50mm ZCMITRE50

U

50mm x 150mm ZCOUTER50/150

**BATTEN OUTER** 50mm x 200mm ZCOUTER50/200