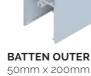

# ZINTL® BATTEN ASSEMBLY

VISUALISE YOUR NEXT PROJECT

50mm x 200mm Batten System displayed for illustrative purposes – batten outer illustrated is indicative option only.