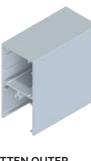

### BATTEN OUTER & INNER CLIP ASSEMBLY

ZINTL® Batten uses a simple 'snap in' locking system to aid in installation. Simply mount the batten inner then snap on the batten outer until a 'click' in heard

**BATTEN OUTER** 50mm x 100mm ZCOUTER50/100

INNER CLIP MITRE CORNER

BATTEN INNER CLIP 50mm x 50mm ZCINNER50

50mm ZCMITRE50

U

50mm x 150mm ZCOUTER50/150

**BATTEN OUTER** 50mm x 200mm ZCOUTER50/200