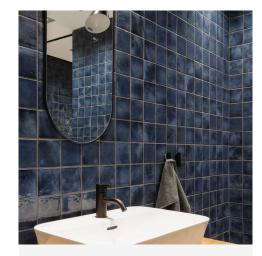

# **KARL**

THE KARL SERIES OFFERS A
HANDCRAFTED LOOK WITH A
HIGHLY GLAZED, UNDULATING
SURFACE. AS A COMBINATION
OF THE GLAZE APPLICATION,
RAW MATERIAL RECIPE AND
FIRING PROCESS, EACH TILE IS
GENERATED WITH A UNIQUE
FINISH. AVAILABLE IN VARIOUS
SIZES WITH SLIP-RATED AND
HYTECT SURFACE FINISH
OPTIONS.

## **COLOUR TYPE:**

Glossy, Glazed, Structured Stone.