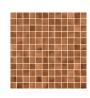

I

BLACK

TERRA

WHITE

INDIGO

## OTHER:

Availabe on request in different mosaic size for certain colours.

MOSAICS AND WALL TILE FORMAT & SIZE

2.5 x 2.5cm

10 x 10cm

10 x 25cm