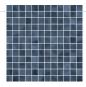

I

BLACK

TERRA

WHITE

INDIGO

## OTHER:

Availabe on request in different mosaic size for certain colours.

MOSAICS AND WALL TILE FORMAT & SIZE

2.5 x 2.5cm

10 x 10cm

10 x 25cm