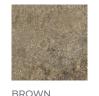

ANTHRACITE

BEIGE

5 x 5cm

#### **COLOUR TYPE:**

Matt, Unglazed, Structured Stone.