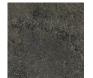

ANTHRACITE

BEIGE

5 x 5cm

#### **COLOUR TYPE:**

Matt, Unglazed, Structured Stone.