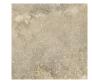

ANTHRACITE

BEIGE

5 x 5cm

#### **COLOUR TYPE:**

Matt, Unglazed, Structured Stone.