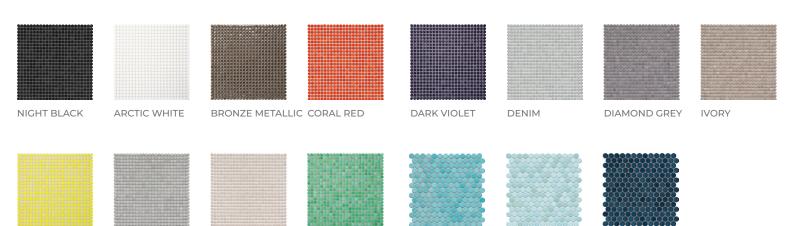

SEA GREEN

#### **APPLICATIONS**

LEMON YELLOW

■ Floor & Wall tiles in Commercial & Residential Settings

GREY

Retail, Hospitality, Education, Bathrooms, Pools + pool surroundings, Showers + Changing facilities, Wellness + Spa

LIGHT IVORY

### AVAILABLE SLIP RATINGS:

R10/B

AQUA BLUE

OTHER:

Avaiable in sizes 1cm and 2cm

Availale for use indoor and outdoor as well as underwater and permanetley wet areas.

LIGHT AQUA BLUE STEEL BLUE

Available in colour gradient.