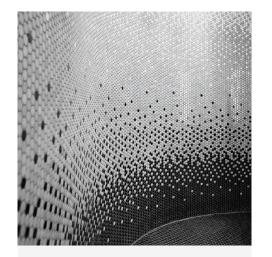

# LOOP

THE LOOPS SERIES PRESENTS A PERFECT COMBINATION OF THE ALLURE OF PENNY ROUNDED MOSAICS WITH ENDLESS COLOUR COMBINATIONS. MOREOVER, INCLUDES SLIP RESISTANCE, FURTHER EXTENDING ITS PRACTICALITY FOR WET AREAS, A 1CM VARIANT IS ALSO AVAILABLE **GIVING A MORE DELICATE** IMPRESSION.

### AVAILABLE SLIP RATINGS:

R10/B

AQUA BLUE

OTHER:

Avaiable in sizes 1cm and 2cm

Availale for use indoor and outdoor as well as underwater and permanetley wet areas.

LIGHT AQUA BLUE STEEL BLUE

Available in colour gradient.