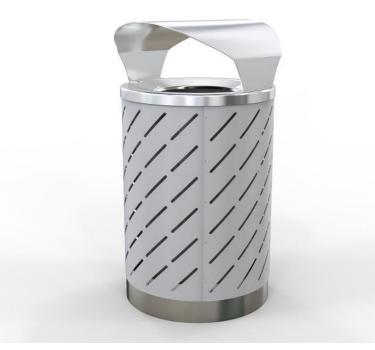

### London Bin Covered Top - Laser Cut Slots Steel Sides (Stainless Steel) Product Code: 46-LBC60-SSLCS

Dimensions: Overall: Ø500 x 835(H)mm Capacity: 60L; Weight: 27kg

#### Materials:

Frame: Stainless Steel Slats: Laser Cut Slots - Stainless Steel

#### **Description**

The London Bin is a premium product with a carefully designed stainless steel base, frame and lid with laser cut slots - stainless steel sides. The heavy-duty plastic liner is removable for easy emptying. Other design options include powder coated base, covered top, pedestal base, merbau hardwood slats, smooth or patterned sides and lid retainers. Custom sizes, other slat types, and custom powder coat colours are available – please enquire.