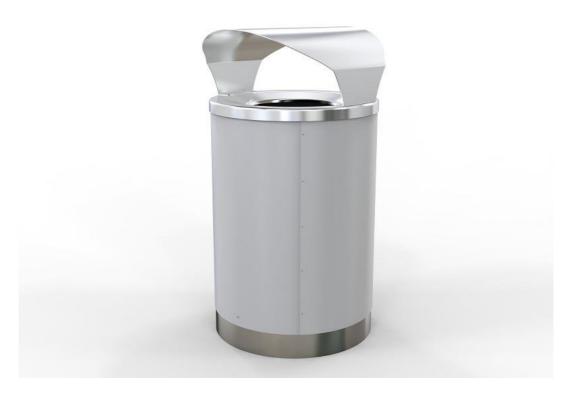

## London Bin Covered Top - Steel Sides (Stainless Steel) Product Code: 46-LBC60-SSST

#### **Dimensions:**

Overall: Ø500 x 835(H)mm Capacity 60L; Weight: 27kg

#### **Materials:**

Frame: Stainless Steel
Outer: Steel - Stainless Steel

#### **Description**

The London Bin is a premium product with a carefully designed stainless steel base, frame, and lid. The steel sides are finished with premium Dulux powder coat APO Grey and the heavy-duty plastic internal liner is removable for easy emptying. Other design options include, powder coated base, pedestal base, hardwood slats, aluminium slats, smooth or patterned sides and lid retainers. Custom sizes, other slat types, and custom powder coat colours are available – please enquire.