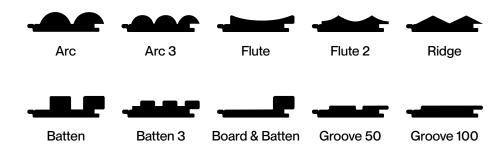

MODULO® is available in Group 1 and Group 3 fire certifications. Group 1, crafted from aluminium, offers a choice of 3 profiles; designed to perform in fire sensitive environments. Group 3 is made from PEFC moisture resistant fibreboard and comes in 10 profiles to enhance choice for designers.

# MODULO® Group 1 Aluminium Profiles

# MODULO® Group 3 Fibreboard Profiles

Available in lengths of 2.7m, 3.6m and 5.4m