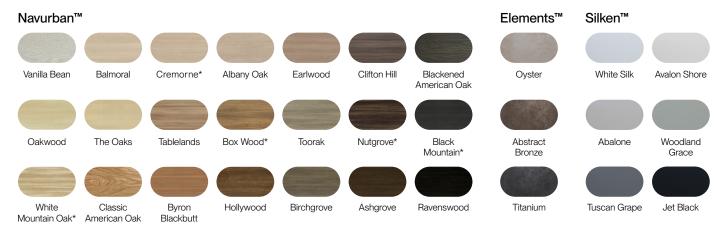

# Stylish finishes and colour compatible range

MODULO® is available in a choice of 30 premium NAVURBAN™ finishes. Their durable, stain and water resistant NAVURBAN™ surfaces are easy to maintain and require no ongoing maintenance.

Benefit from seamless colour matching across surfaces with a superior, consistent finish on pre-finished Screenwood and NAVURBAN™ products.

Choose from trending finishes including profile wrapped Silken, Elements and an ultra-realistic 3D embossed woodgrain. The woodgrain pattern balances consistency without looking repeated, backed by hand-packing to ensure the right aesthetic mix.

MODULO® Group 1 is also available in custom powder coating.

<sup>\*</sup>Navurban Diamond™ adds an extra layer of surface protection

MODULO® has design versatility, compliance, cost-effectiveness, and its efficient installation make it ideal for large or small-scale projects. It is the superb choice for decorative walls, ceilings, curves, joinery\* and high fire rated interiors\*\* including (but not limited to) healthcare, commercial, government, retail, education, hospitality sectors, high-end residential and multi-residential.