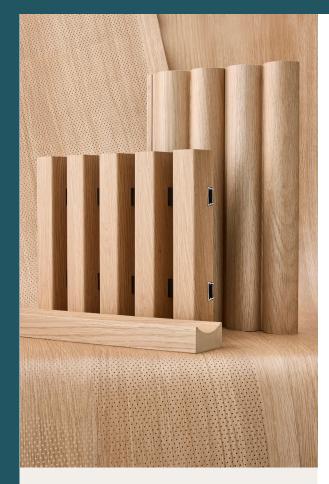

# MODULO® Group 1 Aluminium Profiles

# MODULO® Group 3 Fibreboard Profiles

Available in lengths of 2.7m, 3.6m and 5.4m