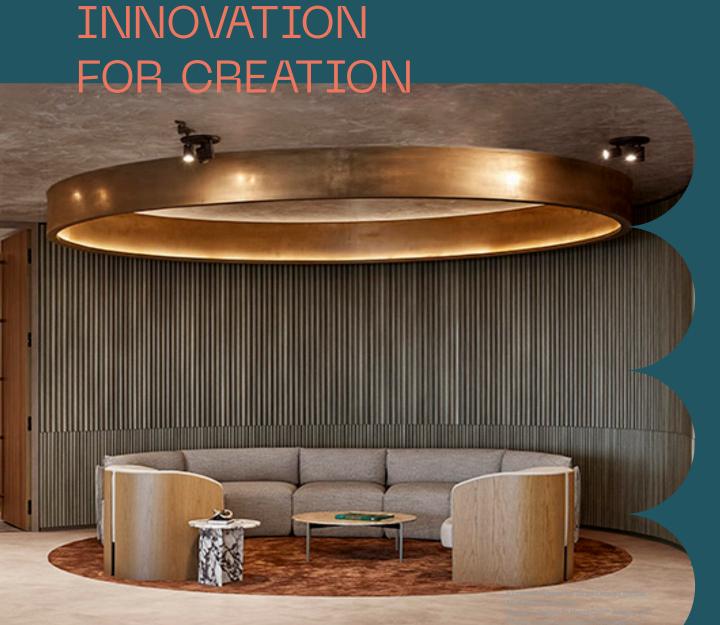

Low

UV Resistant

Sustainably Made

MODULO® by Screenwood is the cost effective prefinished linear lining board of choice for those seeking creative freedom to sculpt visually and texturally dynamic interiors.

\*Group 1 pending GreenTag

MODULO® sculpted tongue and groove lining is available in a range of lengths of up to 5.4 metres and is suitable for vertical, horizontal and curved applications achieving a radius of 170mm for Group 3 Fibreboard and 500mm for Group 1 Aluminium profiles.