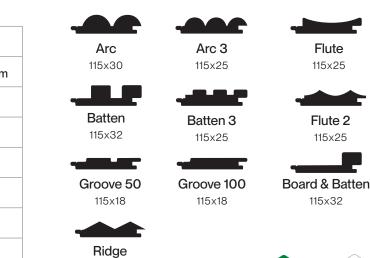

| 0.70      |
| Modules of Rupture (MOR)    | Мра    | 43.0            | 38.5      |
| Modules of Elasticity (MOE) | Мра    | 3600            | 3400      |
| Screw Holding Edge          | N      | 1600            | 1600      |
| Screw Holding Face          | N      | 1000            | 1000      |
| Thickness Swell (24hr)      | %      | <4              | <4        |

## Resistance to Wear

Navurban<sup>™</sup> tested for abrasion resistance to AS 15080 Method 403.2. Result: Average mass loss = 24mg.

## **UV Test Resistance**

Navurban™ tested for exposure in indoor applications to ASTM D4459. Result: Not adversely affected after 1000 hours.

# Light Reflectance Value (LRV)

Navurban<sup>™</sup> tested to AS 1428.1. Results available on request.

# MODULO® Group 3 Fibreboard Profiles



115x25







# **Technical Data**

# Group 1 **Aluminium**

MODULO® Group 1 Aluminium is bonded with Navurban™ non-PVC olefin decorative surface film.

Designed for interior applications, MODULO® is ideal for use in wall and ceiling lining applications in commercial, retail, education, hospitality and residential projects.



# Fire Testing

Please contact us on +61 2 9521 7200 to discuss fire documentation.

## Certification\*

MODULO® Group 1 Aluminium Global GreenTag™ certification.

\*Pending

# **Emissions Test**

Tested for organic emissions to ASTM D5116-2017. Result: Total VOC emission rate: 0.016 mg/m2/hr. Formaldehyde emission rate: 0.059 mg/m2/hr.

## Resistance to Wear

Navurban<sup>™</sup> tested for abrasion resistance to AS 15080 Method 403.2. Result: Average mass loss =