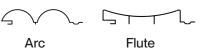

ion, hospitality and residential projects.



# Fire Testing

Please contact us on +61 2 9521 7200 to discuss fire documentation.

## Certification\*

MODULO® Group 1 Aluminium Global GreenTag™ certification.

\*Pending

# **Emissions Test**

Tested for organic emissions to ASTM D5116-2017. Result: Total VOC emission rate: 0.016 mg/m2/hr. Formaldehyde emission rate: 0.059 mg/m2/hr.

## Resistance to Wear

Navurban<sup>™</sup> tested for abrasion resistance to AS 15080 Method 403.2. Result: Average mass loss = 24mg.

## **UV Test Resistance**

Navurban™ tested for exposure in indoor applications to ASTM D4459. Result: Not adversely affected after 1000 hours.

# Light Reflectance Value (LRV)

Navurban™ tested to AS 1428.1. Results available on request.

# MODULO® Group 1 Aluminium Profiles



115x21.5

Flute 115x18.5

Batten 115x22.5